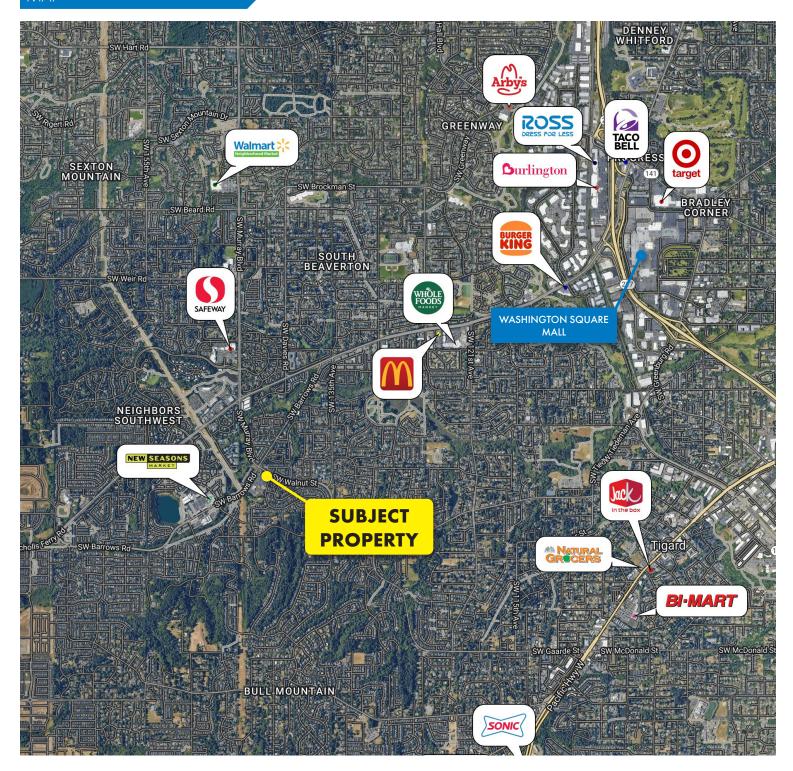

----------|----------|----------|
| Population              | 24,437   | 121,736  |
| Households              | 9,922    | 48,185   |
| Median Age              | 38.80    | 40.50    |
| Median Household Income | \$93,505 | \$90,249 |

03.14.2024

For more information or a property tour, please contact:

### **LUIS MARTIN DEL CAMPO**

503.416.8422

LuisM@norris-stevens.com





Norris & Stevens

INVESTMENT REAL ESTATE SERVICES

## **BARROWS PLAZA**

14200-14250 SW Barrows Rd | Tigard, OR 97233

FOR LEASE

## **AERIAL**



For more information or a property tour, please contact:

### **LUIS MARTIN DEL CAMPO**

503.416.8422

LuisM@norris-stevens.com





# Norris & Stevens

INVESTMENT REAL ESTATE SERVICES

## **BARROWS PLAZA**

14200-14250 SW Barrows Rd | Tigard, OR 97233

FOR LEASE

## MAP



For more information or a property tour, please contact:

### **LUIS MARTIN DEL CAMPO**

503.416.8422

LuisM@norris-stevens.com





Norris & Stevens

INVESTMENT REAL ESTATE SERVICES