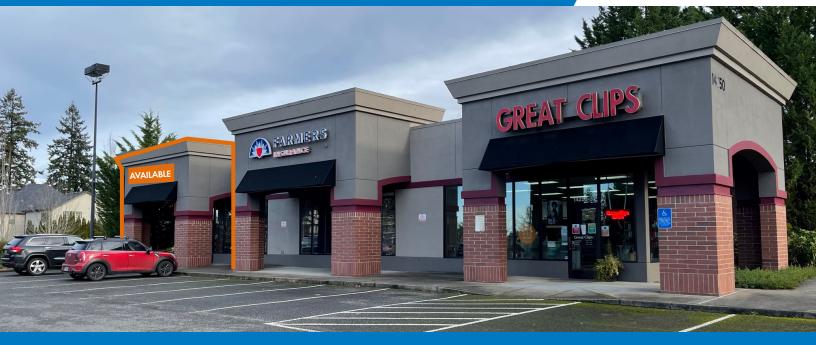

### **RETAIL SPACE FOR LEASE**

#### **DETAILS**

Available space: ± 1,536 SF
Lease rate/NNN: Call for details

### **FEATURES**

- Corner retail space (former tanning salon) DO NOT DISTURB TENANT
- Substantial parking ratio: 5.13 per 1,000 SF
- Albertsons shadow-anchored neighborhood shopping center in a densely populated area of Tigard
- Great tenant mix with Godfather's Pizza, Great Clips, Farmers Insurance, and Hearthstone Vet Clinic
- Strong traffic counts at ± 15,000 VPD on SW Barrows Rd
- History of long-term occupancy and strong demographics
- Easy access via signalized intersection at Southwest Barrows Road and Southwest Murray Boulevard.