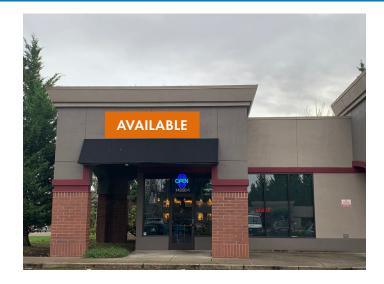

### **RETAIL SPACE FOR LEASE**

#### **DETAILS**

Available space: ± 1,536 SF
Lease rate/NNN: Call for details

### **FEATURES**

- Corner retail space (former tanning salon) DO NOT DISTURB TENANT
- Substantial parking ratio: 5.13 per 1,000 SF
- Albertsons shadow-anchored neighborhood shopping center in a densely populated area of Tigard
- Great tenant mix with Godfather's Pizza, Great Clips, Farmers Insurance, and Hearthstone Vet Clinic
- Strong traffic counts at ± 15,000 VPD on SW Barrows Rd
- History of long-term occupancy and strong demographics
- Easy access via signalized intersection at Southwest Barrows Road and Southwest Murray Boulevard.