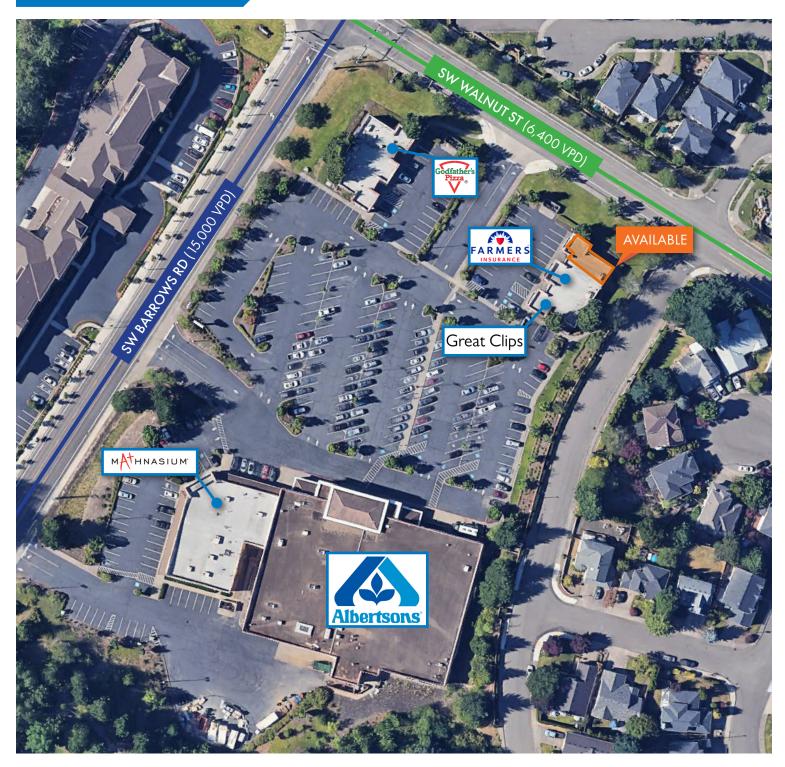

traffic counts at ± 15,000 VPD on SW Barrows Rd
- History of long-term occupancy and strong demographics
- Easy access via signalized intersection at Southwest Barrows Road and Southwest Murray Boulevard.



| DEMOGRAPHICS            | 1 MILE   | 3 MILES  |
|-------------------------|----------|----------|
| Population              | 24,437   | 121,736  |
| Households              | 9,922    | 48,185   |
| Median Age              | 38.80    | 40.50    |
| Median Household Income | \$93,505 | \$90,249 |

03.14.2024

For more information or a property tour, please contact:

### **LUIS MARTIN DEL CAMPO**

503.416.8422

LuisM@norris-stevens.com





Norris & Stevens

INVESTMENT REAL ESTATE SERVICES

## **BARROWS PLAZA**

14200-14250 SW Barrows Rd | Tigard, OR 97233

FOR LEASE

## **AERIAL**



For more information or a property tour, please contact:

### **LUIS MARTIN DEL CAMPO**

503.416.8422

LuisM@norris-stevens.com





# Norris & Stevens

INVESTMENT REAL ESTATE SERVICES

## **BARROWS PLAZA**

14200-14250 SW Barrows Rd | Tigard, OR 97233

FOR LEASE

## MAP



For more information or a property tour, please contact:

### **LUIS MARTIN DEL CAMPO**

503.416.8422

LuisM@norris-stevens.com





Norris & Stevens

INVESTMENT REAL ESTATE SERVICES