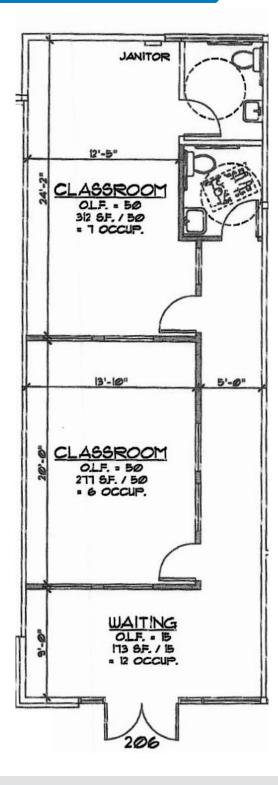

#### DETAILS

• Suite 206:

- ± 1,100 SF
- Lease rate:
- 1,100 31
- Call for rate

### **FEATURES**

- Waiting/reception area
- Subdivided into 2 office/exam/classrooms
- 2 separate restrooms
- Ample parking

#### FLOOR PLAN & PHOTOS

For more information or a property tour, please contact:

**MALLORIE GOODY** 

TCN WORLDWIDE REAL ESTATE SERVICES

503.416.8409 MallorieG@norris-stevens.com

ELISSA VANARSDALL 503.225.8439 ElissaV@norris-stevens.com