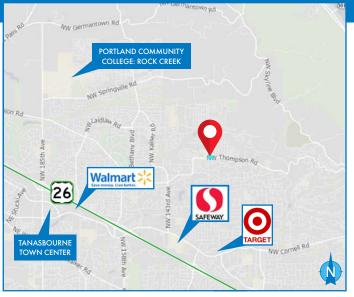

#### **AREA FEATURES**

- 4,200 VPD on NW Saltzman Rd & 2,300 VPD on NW Thompson Rd
- 5 minutes from Highway 26
- Short drive to major retailers and grocery anchored centers

| DEMOGRAPHICS            | 1 MILE    | 3 MILES   |
|-------------------------|-----------|-----------|
| Population              | 14,811    | 98,785    |
| Households              | 4,665     | 38,423    |
| Median Age              | 39.3      | 38.5      |
| Median Household Income | \$235,260 | \$148,019 |
| Daytime Employees       | 1,699     | 23,245    |