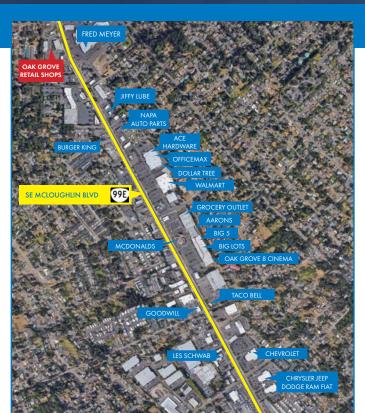

#### **FEATURES**

- Signage on Highway 99E
- Strong traffic counts (12,700 VPD)
- 8 Miles from downtown Portland
- 5 miles from historic downtown Oregon City

04.23.2024

For more information or a property tour, please contact: