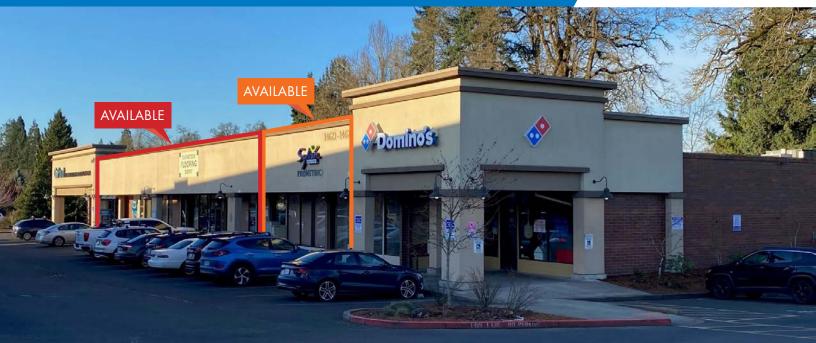

#### **RETAIL SPACE AVAILABLE FOR LEASE**

#### DETAILS

- Lease Rate: Call for rate
- Suite 14623: ± 2,382 SF Available June 1, 2024
- Suite 14625: ± 4,925 SF Available January 1, 2025

#### **FEATURES**

- Signage on Highway 99E
- Strong traffic counts (12,700 VPD)
- 8 Miles from downtown Portland
- 5 miles from historic downtown Oregon City

04.23.2024

For more information or a property tour, please contact: