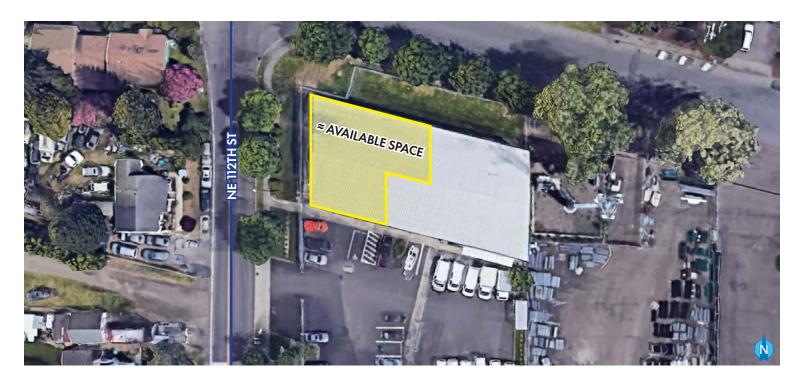

#### **DETAILS**

Building SF:  $\pm 3,900 \text{ SF}$ Office SF:  $\pm 423 \text{ SF}$ 

Lease rate: \$ 0.86 / NNN PSF

Triple Net Expenses: \$0.23 PSF

- Auto body not an allowed use
- Does not have 3-phase power

#### **FEATURES**

- 1 Grade Level door
- IG-2 zoning allows for vehicle repair, wholesale sales, and industrial service
- Minutes from I-205 & I-84
- Fenced & secured parking lot
- Good office to warehouse ratio