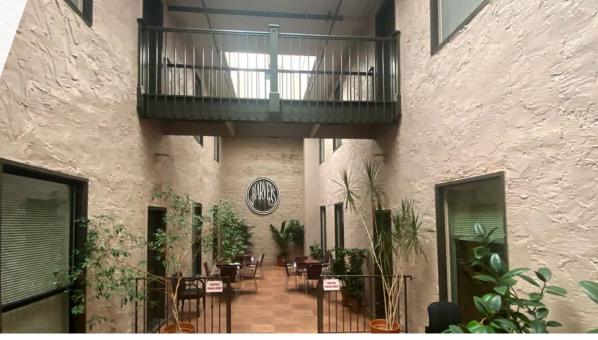

## **FEATURES**

- Elevator served
- Located on the Transit Mall, offering easy access to TriMet buses and trains
- Adjacent to a monthly parking lot
- Common area includes two-story atrium and bike storage
- Restrooms located on all floors
- Large hallways
- Seismic bracing added, including the elevator shaft, in 2000