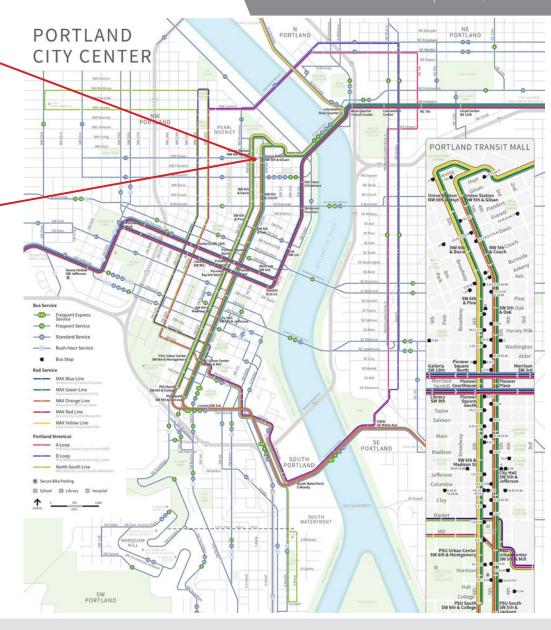

## **FEATURES**

- Elevator served
- Located on the Transit Mall, offering easy access to TriMet buses and trains
- Adjacent to a monthly parking lot
- Common area includes two-story atrium and bike storage
- Restrooms located on all floors
- Large hallways
- Seismic bracing added, including the elevator shaft, in 2000