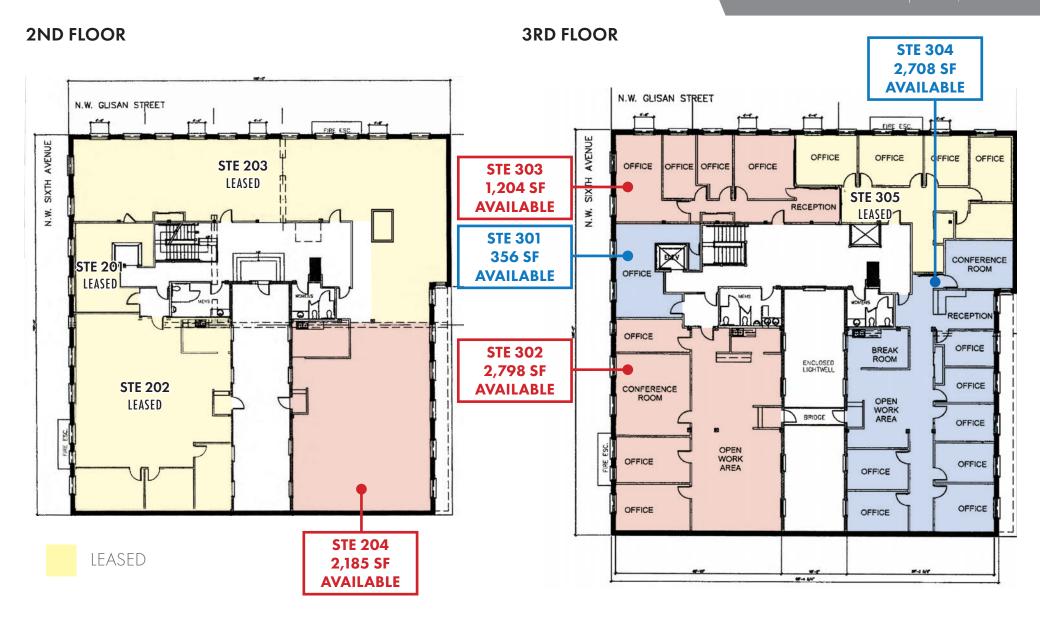

#### **SECOND FLOOR**

• Suite 204: ± 2,185 SF \$2,185/month

#### THIRD FLOOR

Suite 301: ± 356 SF \$356/month
Suite 302: ± 2,798 SF \$2,798/month
Suite 303: ± 1,204 SF \$1,204/month
Suite 304: ± 2,708 SF \$2,708/month