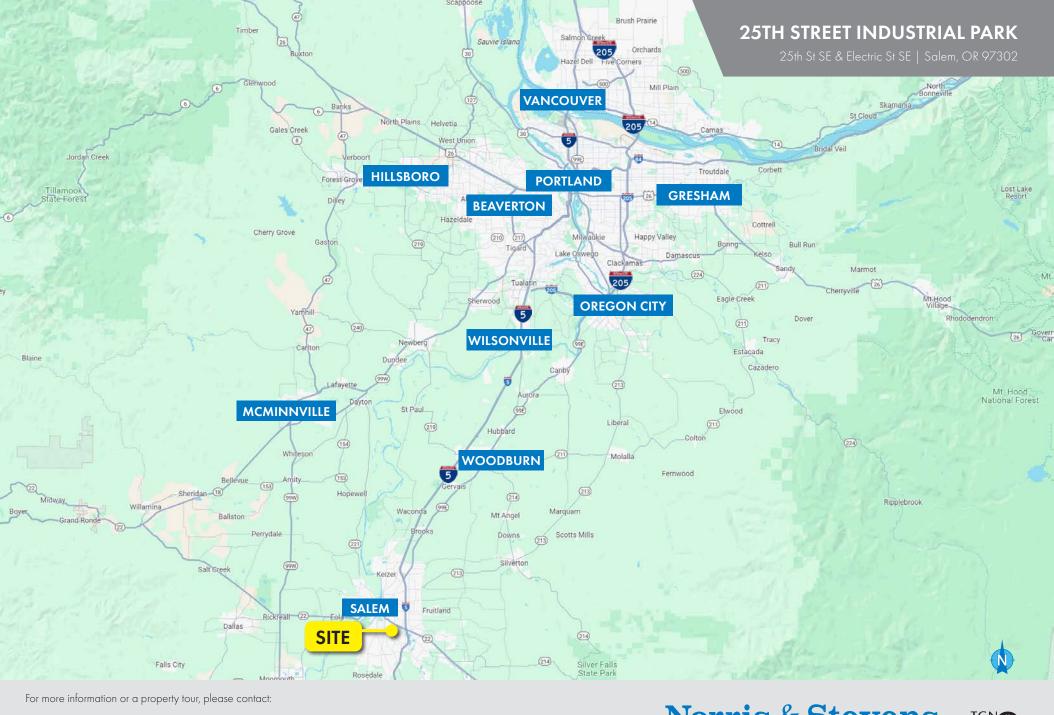

# **25TH STREET INDUSTRIAL PARK**

25th St SE & Electric St SE | Salem, OR 97302

# **FEATURES**

- New construction .
- 28' clear height ٠
- Ample parking, 1.27/1,000
- Docks •

Building A: 16 Building B: 16

- Grade level doors • Building A: 6 Building B: 6
- ESFR sprinklers ٠
- 277/480V phase electric ٠
- Ideally located in southeast Salem with easy access to 99E, I-5, ٠ and the Salem Municipal Airport