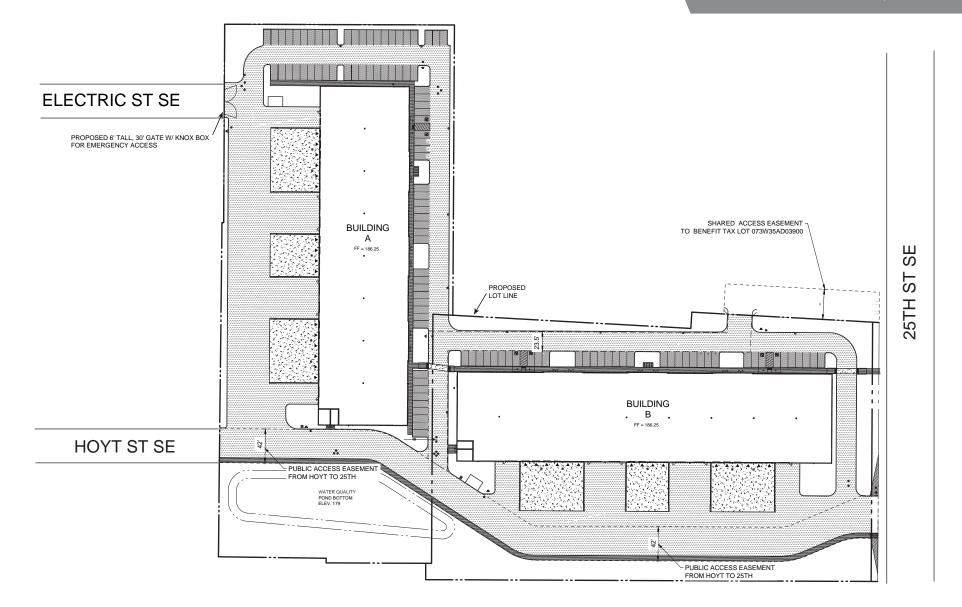

# DETAILS

- Building A: ± 41,500 SF ٠
- Building B: ± 46,000 SF ٠ Can be combined
- ± 8.13 acres Lot size: ٠
- Shell from ± 5,200 SF ± 87,500 SF •
- Office available as build to suit
- Call brokers for sale price and lease rates ٠

# **FEATURES**

- New construction .
- 28' clear height ٠
- Ample parking, 1.27/1,000
- Docks •

Building A: 16 Building B: 16

- Grade level doors • Building A: 6 Building B: 6
- ESFR sprinklers ٠
- 277/480V phase electric ٠
- Ideally located in southeast Salem with easy access to 99E, I-5, ٠ and the Salem Municipal Airport