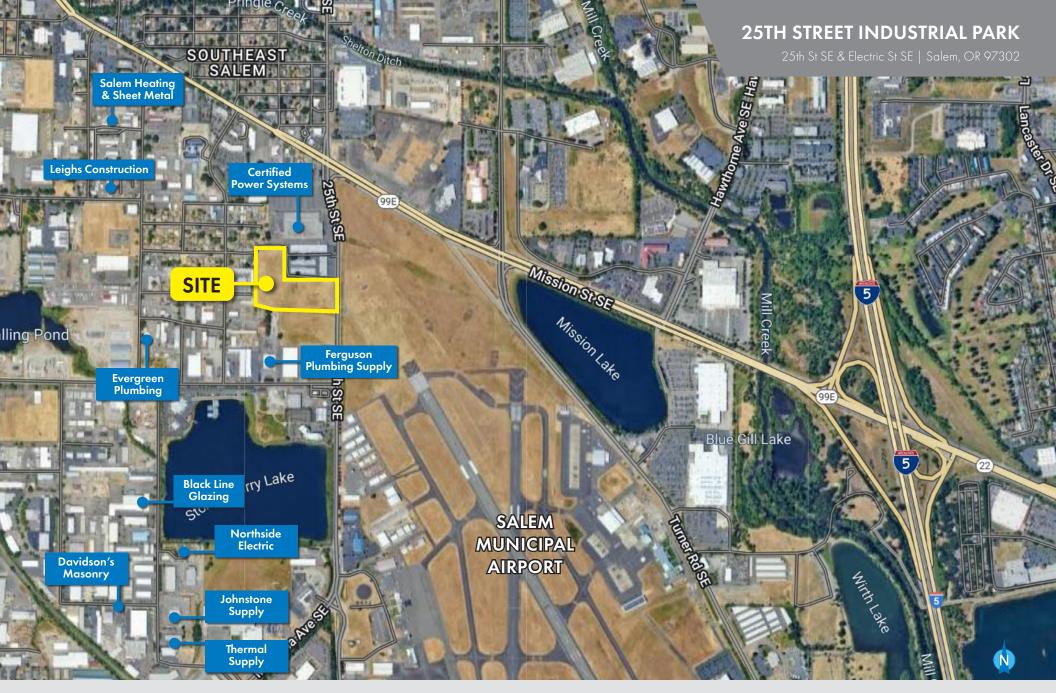

# **FEATURES**

- New construction .
- 28' clear height ٠
- Ample parking, 1.27/1,000
- Docks •

Building A: 16 Building B: 16

- Grade level doors • Building A: 6 Building B: 6
- ESFR sprinklers ٠
- 277/480V phase electric ٠
- Ideally located in southeast Salem with easy access to 99E, I-5, ٠ and the Salem Municipal Airport