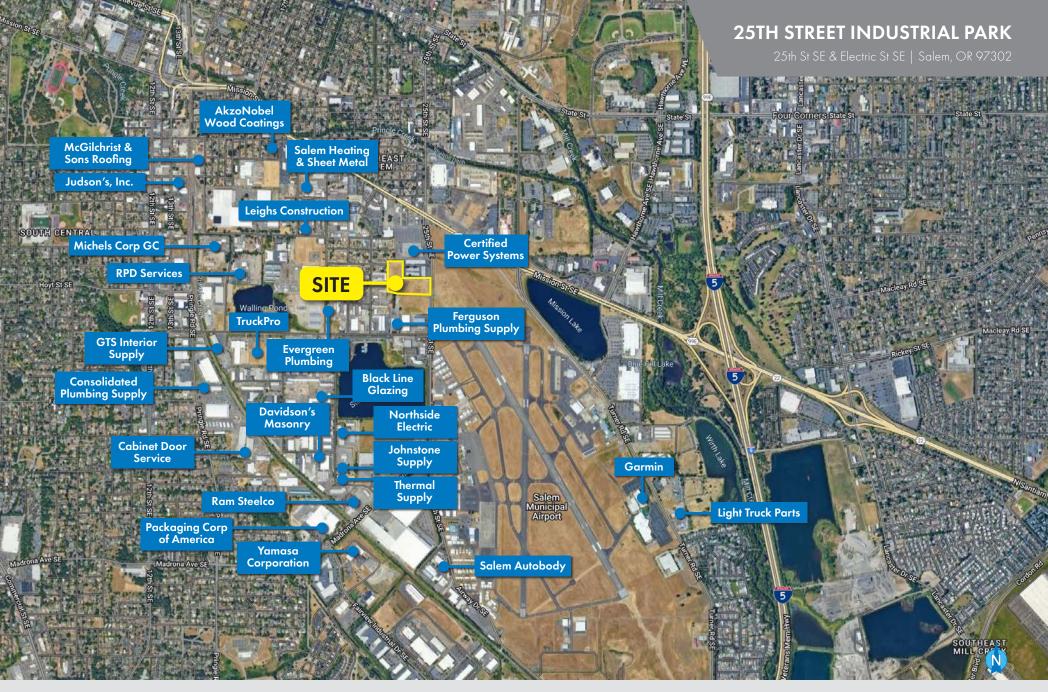

# **25TH STREET INDUSTRIAL PARK**

25th St SE & Electric St SE | Salem, OR 97302

# **FEATURES**

- New construction .
- 28' clear height ٠
- Ample parking, 1.27/1,000
- Docks •

Building A: 16 Building B: 16

- Grade level doors • Building A: 6 Building B: 6
- ESFR sprinklers ٠
- 277/480V phase electric ٠
- Ideally located in southeast Salem with easy access to 99E, I-5, ٠ and the Salem Municipal Airport