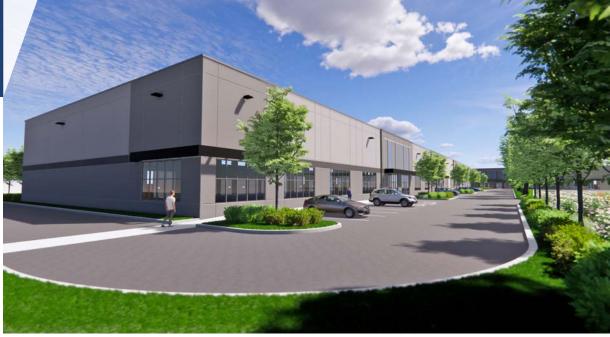

# **INDUSTRIAL SPACE FOR SALE AND FOR LEASE**

# DETAILS

- Building A: ± 41,500 SF ٠
- Building B: ± 46,000 SF ٠ Can be combined
- ± 8.13 acres Lot size: ٠
- Shell from ± 5,200 SF ± 87,500 SF •
- Office available as build to suit
- Call brokers for sale price and lease rates ٠

# **FEATURES**

- New construction .
- 28' clear height ٠
- Ample parking, 1.27/1,000
- Docks •

Building A: 16 Building B: 16

- Grade level doors • Building A: 6 Building B: 6
- ESFR sprinklers ٠
- 277/480V phase electric ٠
- Ideally located in southeast Salem with easy access to 99E, I-5, ٠ and the Salem Municipal Airport