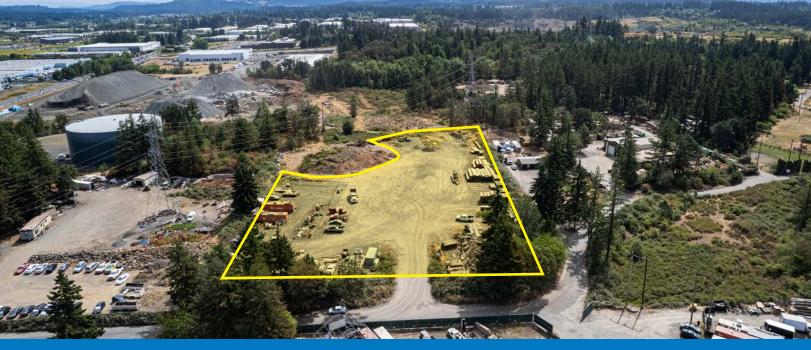

## **CONTRACTOR YARD**

21370 SW Dahlke Ln | Sherwood, OR 97140

#### **DETAILS**

Lease rate: \$12,500/month/gross

(\$0.10/SF/gross)

Available land: ± 2.40 AC (104,544 SF)

Zoned: FD-20 (Future Development)

Month-to-month lease opportunity

Gated yard space

03.13.2024