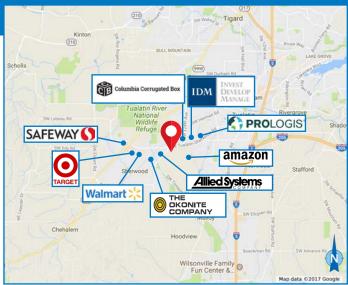

#### **DETAILS**

Lease rate: \$12,500/month/gross

(\$0.10/SF/gross)

Available land: ± 2.40 AC (104,544 SF)

Zoned: FD-20 (Future Development)

Month-to-month lease opportunity

Gated yard space

03.13.2024