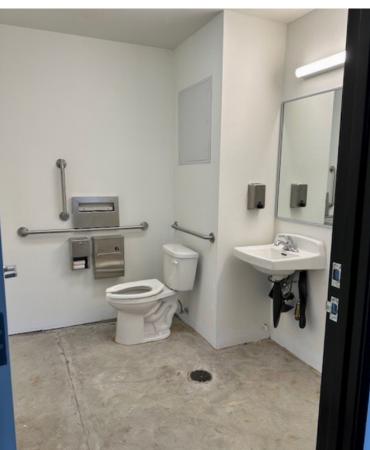

### **FEATURES**

- Turn-key modern space
- Glass roll-up garage door
- Includes one dedicated parking space for staff
- Restroom and office area
- 5' high 2x6 pony wall with wood top cap

## PROPERTY PHOTOS

For more information or a property tour, please contact: