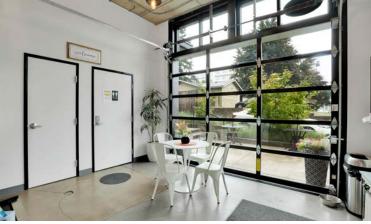

### **FEATURES**

- Turn-key modern space
- Glass roll-up garage door
- Includes one dedicated parking space for staff
- Restroom and office area
- 5' high 2x6 pony wall with wood top cap

## PROPERTY PHOTOS

For more information or a property tour, please contact: