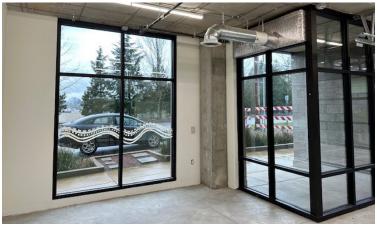

### **FEATURES**

- Turn-key modern space
- Glass roll-up garage door
- Includes one dedicated parking space for staff
- Restroom and office area
- 5' high 2x6 pony wall with wood top cap

## PROPERTY PHOTOS

For more information or a property tour, please contact: