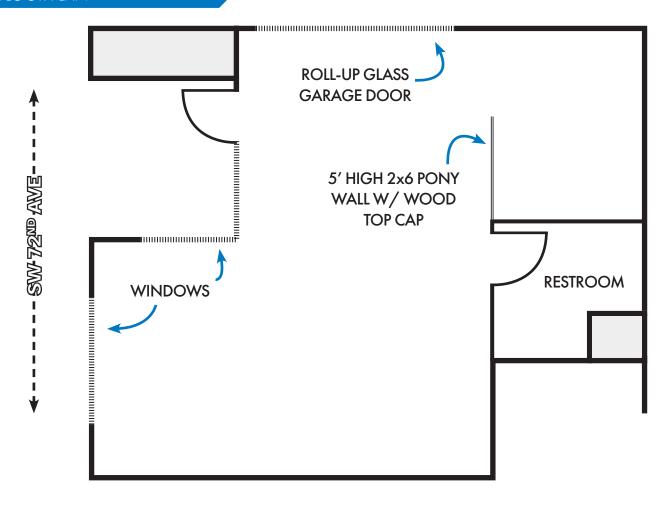

## FLOOR PLAN

For more information or a property tour, please contact:

### **FEATURES**

- Turn-key modern space
- Glass roll-up garage door
- Includes one dedicated parking space for staff
- Restroom and office area
- 5' high 2x6 pony wall with wood top cap