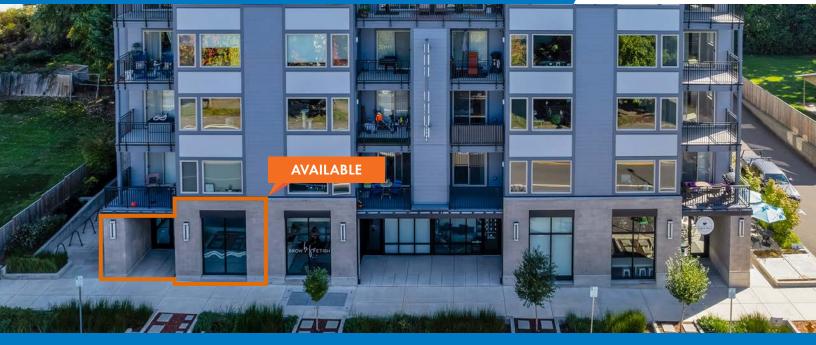

## **END CAP RETAIL SPACE FOR LEASE**

### **DETAILS**

• Suite 11714: ± 697 SF

Lease rate: Call for rate

### **FEATURES**

- Turn-key modern space
- Glass roll-up garage door
- Includes one dedicated parking space for staff
- Restroom and office area
- 5' high 2x6 pony wall with wood top cap