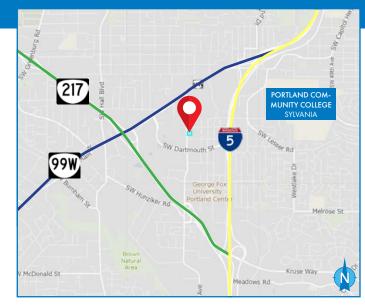

### **AREA FEATURES**

- Great co-tenancy with high-end salon and coffee shop
- Located 7 min away from the Portland Community College Sylvania Campus
- Excellent 72nd Ave exposure (8,099 ADT) and quick access to I-5
- Located in upscale community of Tigard with multifamily above