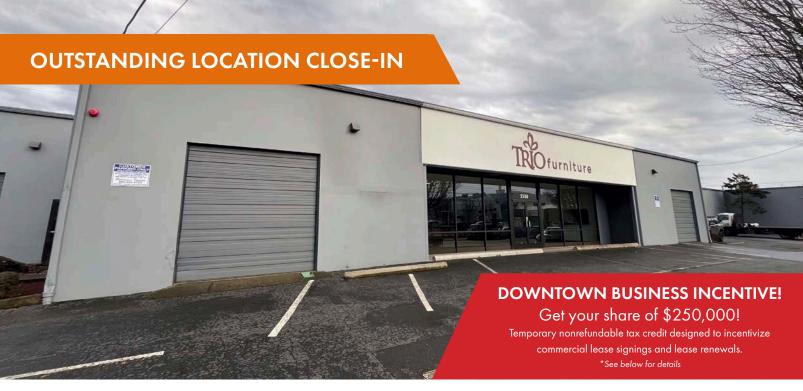

#### **CLOSE-IN INDUSTRIAL SPACE FOR LEASE**

#### **DETAILS**

Suite 2516: ± 7.704 SF

\$1.36 PSF/Mo., NNN

#### **FEATURES**

- Two (2) 10' grade doors
- Two (2) restrooms
- Excellent amenities with showroom
- Office space
- Abundant parking
- Hard to find storefront visibility opportunity

\*Space is with The Downtown Business Incentive Credit Program (DBI). Qualifying Tenants can receive up to \$250,000 in a one time, nonrefundable tax credit. Click Here for more details.