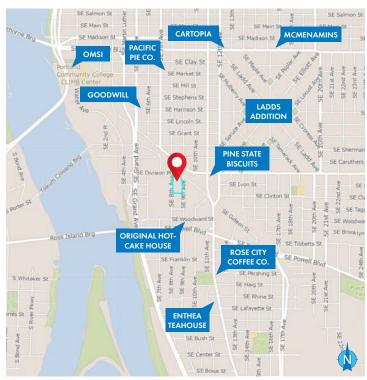

# CENTRAL EASTSIDE BUSINESS CENTER

2502-2530 SE 8th Ave | Portland, OR 97202

#### **CLOSE-IN INDUSTRIAL SPACE FOR LEASE**