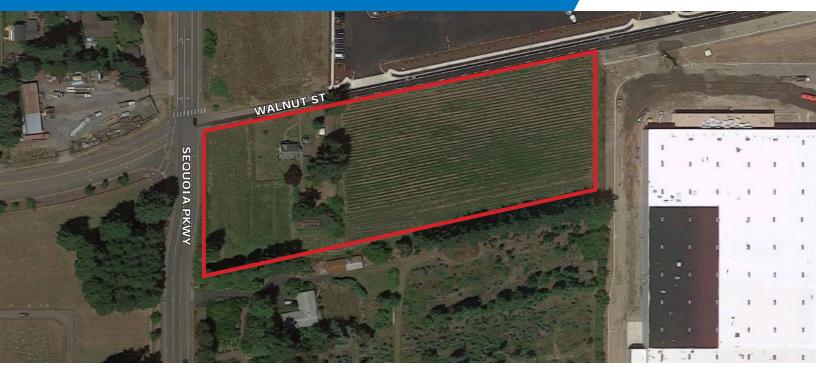

#### **DETAILS**

• Land area: ± 4.55 AC (198,198 SF)

• Price: \$2,235,000

Zoning: Light Industrial (M-1)

#### **FEATURES**

- Flat topography
- On corner of Sequoia Pkwy & Walnut St

<u>Click here</u> for more information on Canby, OR

03.01.2024

For more information or a property tour, please contact:

**GABE SCHNITZER** 503.225.8443