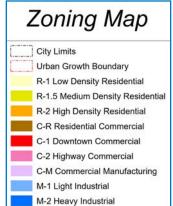

#### **DETAILS**

• Land area: ± 4.55 AC (198,198 SF)

• Price: \$2,235,000

Zoning: Light Industrial (M-1)

### ZONING & SITE SURVEY

For more information or a property tour, please contact: