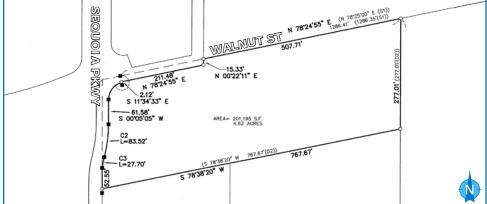

#### **DETAILS**

• Land area: ± 4.55 AC (198,198 SF)

• Price: \$2,235,000

Zoning: Light Industrial (M-1)

### ZONING & SITE SURVEY

For more information or a property tour, please contact: