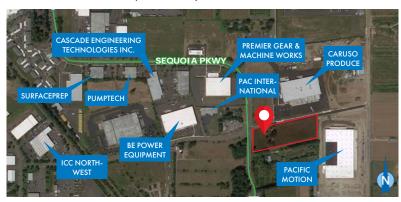

#### **FEATURES**

- Flat topography
- On corner of Sequoia Pkwy & Walnut St

<u>Click here</u> for more information on Canby, OR

03.01.2024

For more information or a property tour, please contact:

**GABE SCHNITZER** 503.225.8443