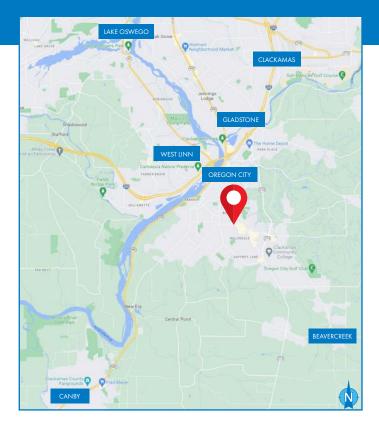

## 270 WARNER MILNE RD

### Oregon City, OR 97045

### FOR LEASE



### **RETAIL/OFFICE SPACE FOR LEASE**

#### DETAILS

• Available space: Suite B ± 2,365 SF Suite C ± 3,346 SF

Available July 2024

Lease rate: \$27.00 PSF, full service gross

#### **FEATURES**

- Built in 1972 / Recently renovated
- Zoning: MUE (Mixed-Use Employment)
- Parking: ± 42 spaces
- Parking ratio: 4.5/1,000
- Professional retail/office
- Ample parking



02.15.2024

For more information or a property tour, please contact:

TIM PFEIFFER 503.225.8455 TimP@norris-stevens.com



Information contained herein has been obtained from others and considered to be reliable; however, a prospective purchaser or lessee is expected to verify all information to his/her own satisfaction. 900 SW 5th Avenue • 17th Floor • Portland, OR 97204 503.223.3171 • norris-stevens.com

Norris & Stevens

INVESTMENT REAL ESTATE SERVICES

# 270 WARNER MILNE RD

### Oregon City, OR 97045

### FLOOR PLANS + PHOTOS







For more information or a property tour, please contact:

**TIM PFEIFFER** 503.225.8455

TimP@norris-stevens.com



Information contained herein has been obtained from others and considered to be reliable; however, a prospective purchaser or lessee is exp