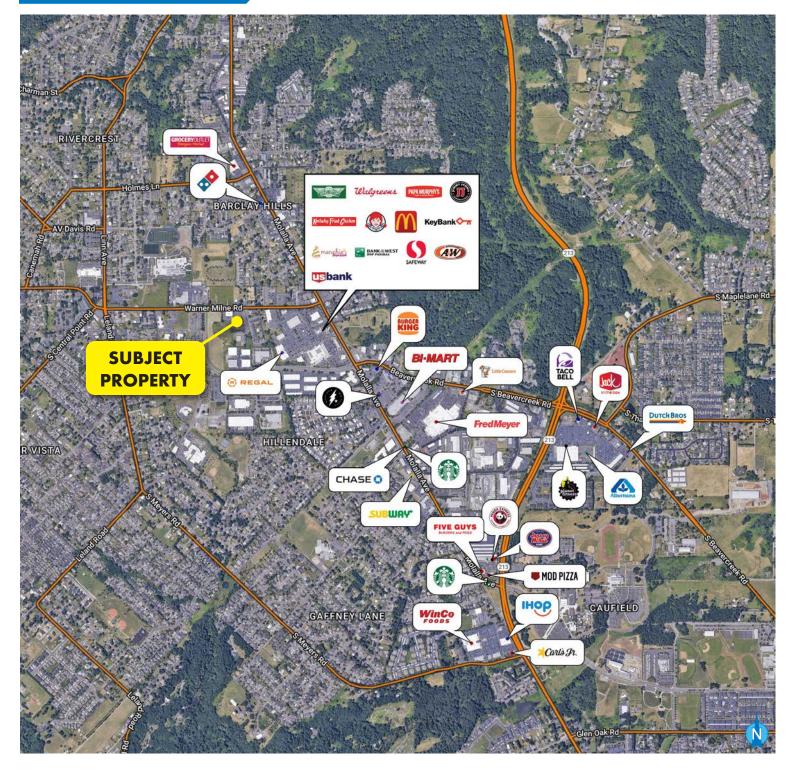

on to his/her own satisfaction. 900 SW 5th Avenue • 17th Floor • Portland, OR 97204 503.223.3171 • norris-stevens.com

Norris & Stevens

INVESTMENT REAL ESTATE SERVICES

# 270 WARNER MILNE RD

### Oregon City, OR 97045

### FLOOR PLANS + PHOTOS







For more information or a property tour, please contact:

**TIM PFEIFFER** 503.225.8455

TimP@norris-stevens.com



Information contained herein has been obtained from others and considered to be reliable; however, a prospective purchaser or lessee is expected to verify all information to his/her own satisfaction.

## Norris & Stevens

INVESTMENT REAL ESTATE SERVICES

900 SW 5th Avenue • 17th Floor • Portland, OR 97204 503.223.3171 • norris-stevens.com

# FOR LEASE

# 270 WARNER MILNE RD

Oregon City, OR 97045

## FOR LEASE

#### RETAIL MAP



For more information or a property tour, please contact:

#### **TIM PFEIFFER**

503.225.8455 TimP@norris-stevens.com



Information contained herein has been obtained from others and considered to be reliable; however, a prospective purchaser or lessee is expected to verify all information to his/her own satisfaction.

### Norris & Stevens

INVESTMENT REAL ESTATE SERVICES

900 SW 5th Avenue • 17th Floor • Portland, OR 97204 503.223.3171 • norris-stevens.com