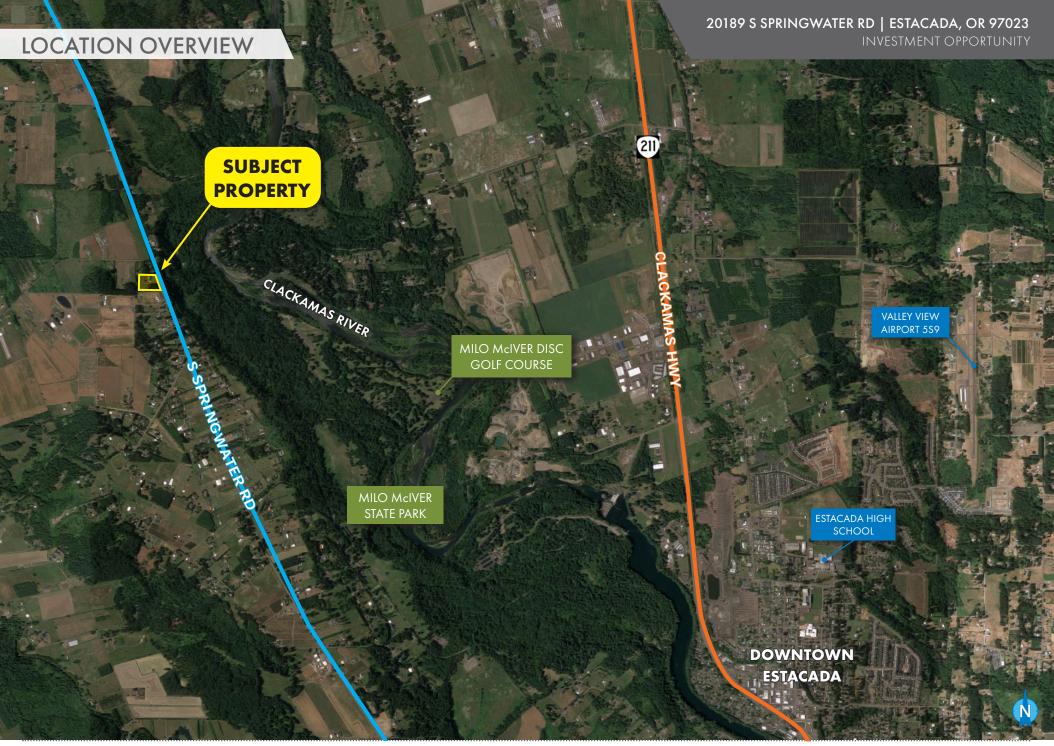

503.223.3171 · NORRIS-STEVENS.COM

20189 S SPRINGWATER RD | ESTACADA, OR 97023 INVESTMENT OPPORTUNITY