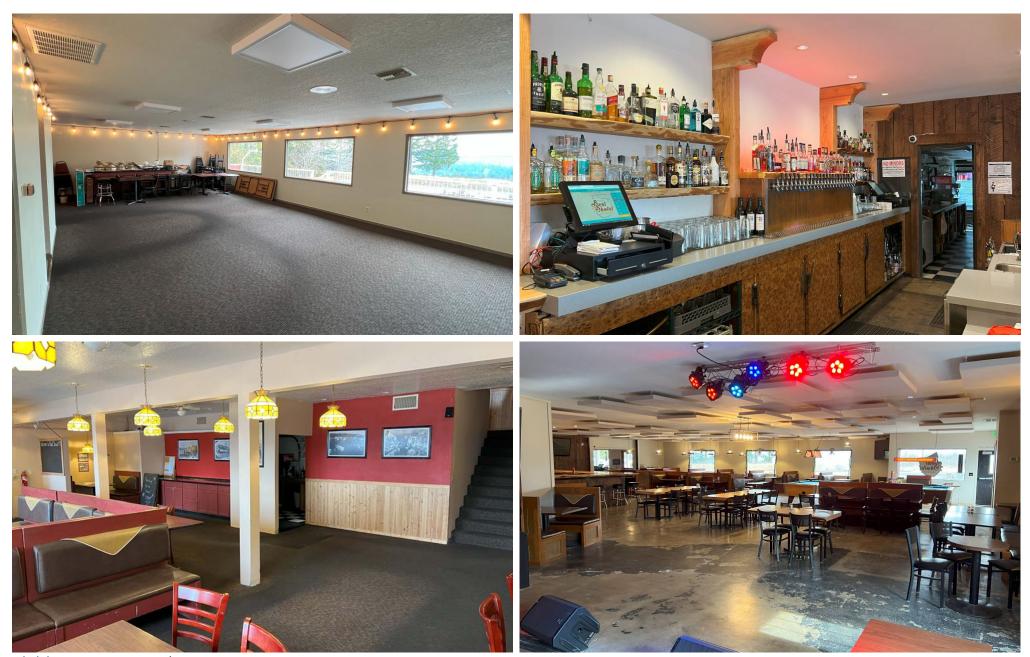

## PROPERTY PHOTOS – INTERIOR

<u>Click here</u> to view more photos

503.223.3171 · NORRIS-STEVENS.COM

## **PROPERTY PHOTOS – INTERIOR**

20189 S SPRINGWATER RD | ESTACADA, OR 97023 INVESTMENT OPPORTUNITY

<u>Click here</u> to view more photos

503.223.3171 · NORRIS-STEVENS.COM

503.223.3171 · NORRIS-STEVENS.COM