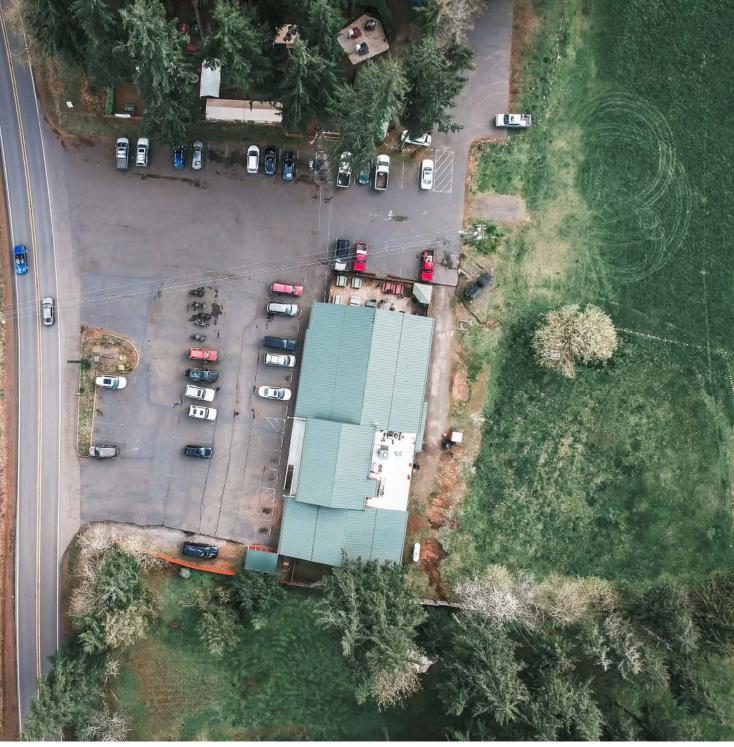

#### THE OFFERING

Norris and Stevens is pleased to present the listing located at 20189 S Springwater Rd in Estacada, Oregon. The two Clackamas county tax lots that are included in this transaction consists of 4.5 Acres / 196,020 SF. The property is currently home to Bent Shovel Brewing – Public House and Beer Garden.

#### PROPERTY SUMMARY

| Asking Price:   | \$2,300,000                                      |
|-----------------|--------------------------------------------------|
| Address:        | 20189 S Springwater Rd<br>Estacada, Oregon 97023 |
| County:         | Clackamas                                        |
| Building Size:  | ± 10,032 SF                                      |
| Land Size:      | 4.50 AC (± 196,020 SF)                           |
| Parcel Numbers: | 33E13-02100, 33E13-02000                         |
| Zoning:         | Commercial Land                                  |