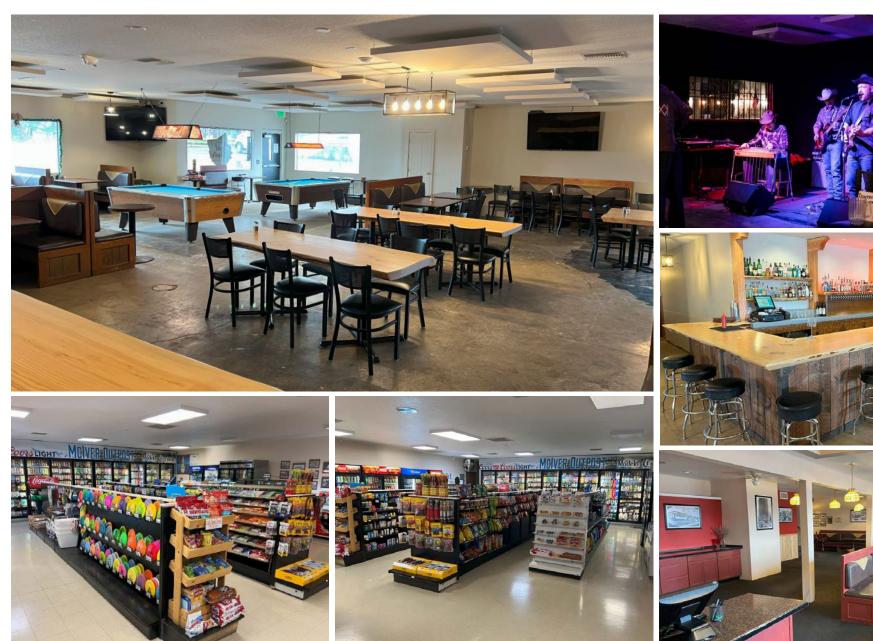

## PROPERTY PHOTOS – INTERIOR

<u>Click here</u> to view more photos

503.223.3171 · NORRIS-STEVENS.COM

## **PROPERTY PHOTOS – INTERIOR**

20189 S SPRINGWATER RD | ESTACADA, OR 97023 INVESTMENT OPPORTUNITY

<u>Click here</u> to view more photos

503.223.3171 · NORRIS-STEVENS.COM

503.223.3171 · NORRIS-STEVENS.COM