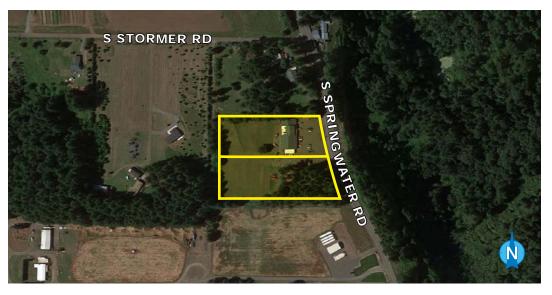

#### THE OFFERING

Norris and Stevens is pleased to present the listing located at 20189 S Springwater Rd in Estacada, Oregon. The two Clackamas county tax lots that are included in this transaction consists of 4.5 Acres / 196,020 SF. The property is currently home to Bent Shovel Brewing – Public House and Beer Garden.

#### PROPERTY SUMMARY

| Asking Price:   | \$2,300,000                                      |
|-----------------|--------------------------------------------------|
| Address:        | 20189 S Springwater Rd<br>Estacada, Oregon 97023 |
| County:         | Clackamas                                        |
| Building Size:  | ± 10,032 SF                                      |
| Land Size:      | 4.50 AC (± 196,020 SF)                           |
| Parcel Numbers: | 33E13-02100, 33E13-02000                         |
| Zoning:         | Commercial Land                                  |