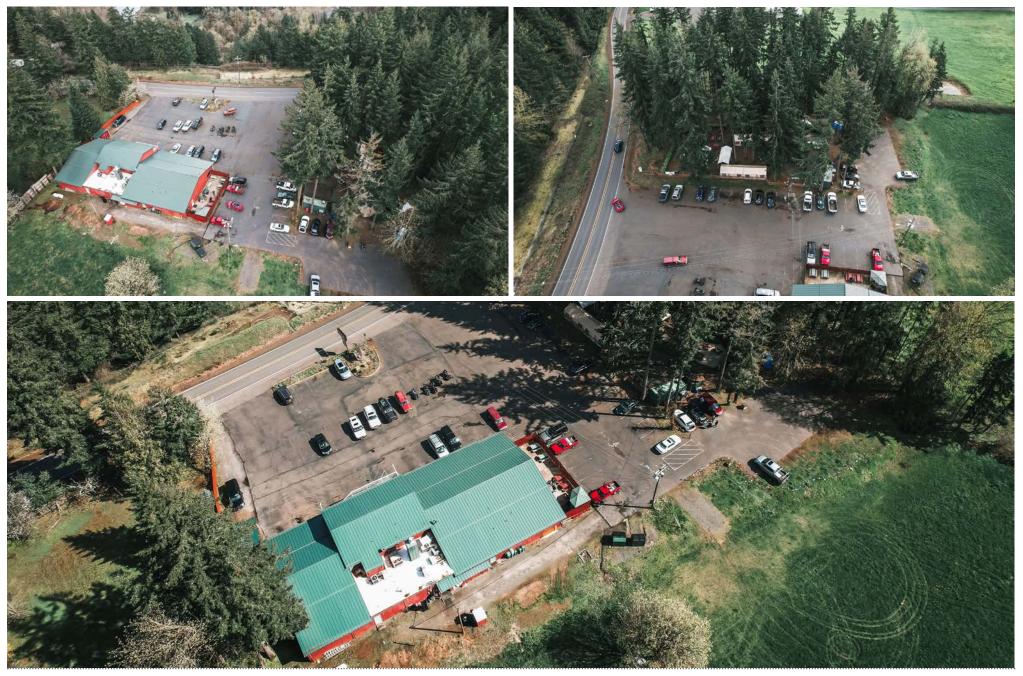

:                      | 585      | 3,771    |
| Population Growth (2022 - 2027): | 0.17%    | 0.95%    |
| Households:                      | 218      | 1,418    |
| Household Growth (2022 - 2027):  | 0%       | 0.99%    |
| Median Household Income:         | \$61,000 | \$58,298 |

#### ZONING

Commercial use means the activity of purchasing, selling or conducting other transactions involving the handling or disposition, other than included in the term light and heavy "industrial" as defined in the appropriate section for the livelihood or profit, and places where commodities, services or merchandise are sold or agreements are made to furnish them.

503.223.3171 · NORRIS-STEVENS.COM



20189 S SPRINGWATER RD | ESTACADA, OR 97023 INVESTMENT OPPORTUNITY

### **PROPERTY PHOTOS – EXTERIOR**





AMO

503.223.3171 · NORRIS-STEVENS.COM

## PROPERTY PHOTOS – INTERIOR



<u>Click here</u> to view more photos



503.223.3171 · NORRIS-STEVENS.COM

## **PROPERTY PHOTOS – INTERIOR**

20189 S SPRINGWATER RD | ESTACADA, OR 97023 INVESTMENT OPPORTUNITY



<u>Click here</u> to view more photos



503.223.3171 · NORRIS-STEVENS.COM





503.223.3171 · NORRIS-STEVENS.COM



# Norris & Stevens

INVESTMENT REAL ESTATE SERVICES





900 SW 5th Ave, 17th Floor • Portland, OR 97204 503.223.3171 • www.norris-stevens.com TIM PFEIFFER Vice President 503.225.8455 | TimP@norris-stevens.com