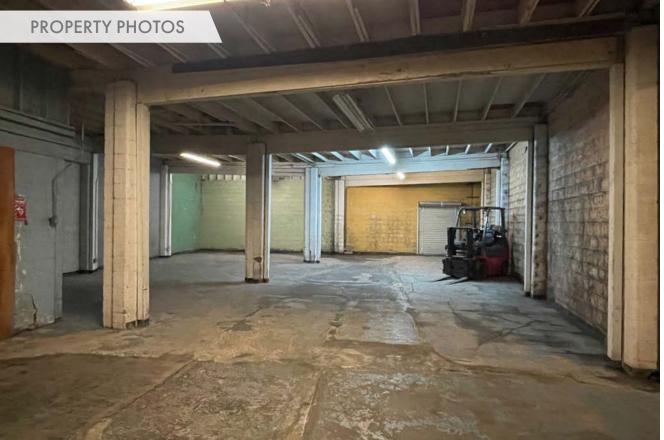

# **INDUSTRIAL WAREHOUSE FOR SALE**

# **DETAILS**

Sale price: \$1,200,000
Shell: ± 6,086 SF

Land area: ± 0.24 AC (10,340 SF)
Zoning: IH (Heavy Industrial)

Year built: 1954

# **FEATURES**

- One (1) dock door
- One (1) grade door
- Great visibility off Columbia Blvd
- Fence secured yard

For more information or a property tour, please contact: