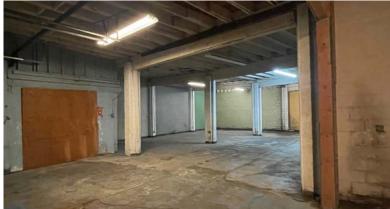

# **INDUSTRIAL WAREHOUSE FOR SALE**

# **DETAILS**

Sale price: \$1,200,000
Shell: ± 6,086 SF

Land area: ± 0.24 AC (10,340 SF)
Zoning: IH (Heavy Industrial)

Year built: 1954

# **FEATURES**

- One (1) dock door
- One (1) grade door
- Great visibility off Columbia Blvd
- Fence secured yard

For more information or a property tour, please contact: