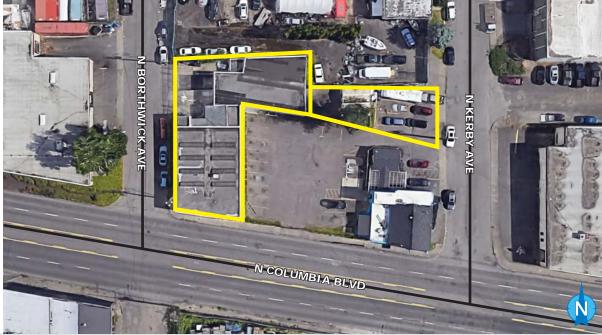

# **DETAILS**

Sale price: \$1,200,000
Shell: ± 6,086 SF

Land area: ± 0.24 AC (10,340 SF)
Zoning: IH (Heavy Industrial)

Year built: 1954