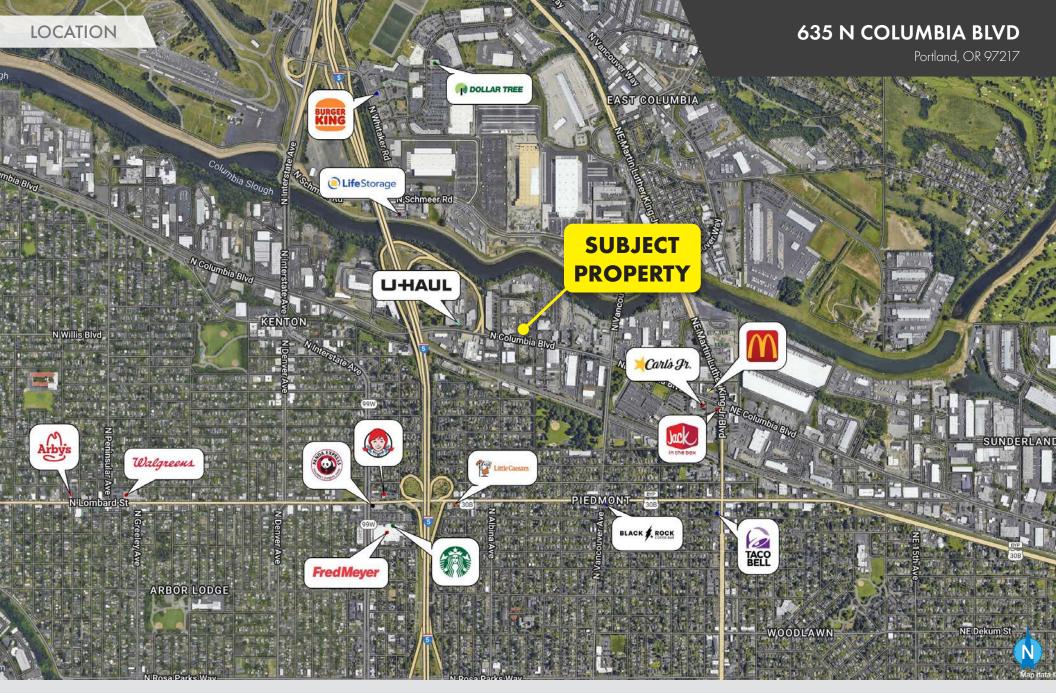

# 635 N COLUMBIA BLVD

Portland, OR 97217

# **INDUSTRIAL WAREHOUSE FOR SALE**

# **FEATURES**

- One (1) dock door
- One (1) grade door
- Great visibility off Columbia Blvd
- Fence secured yard

For more information or a property tour, please contact: