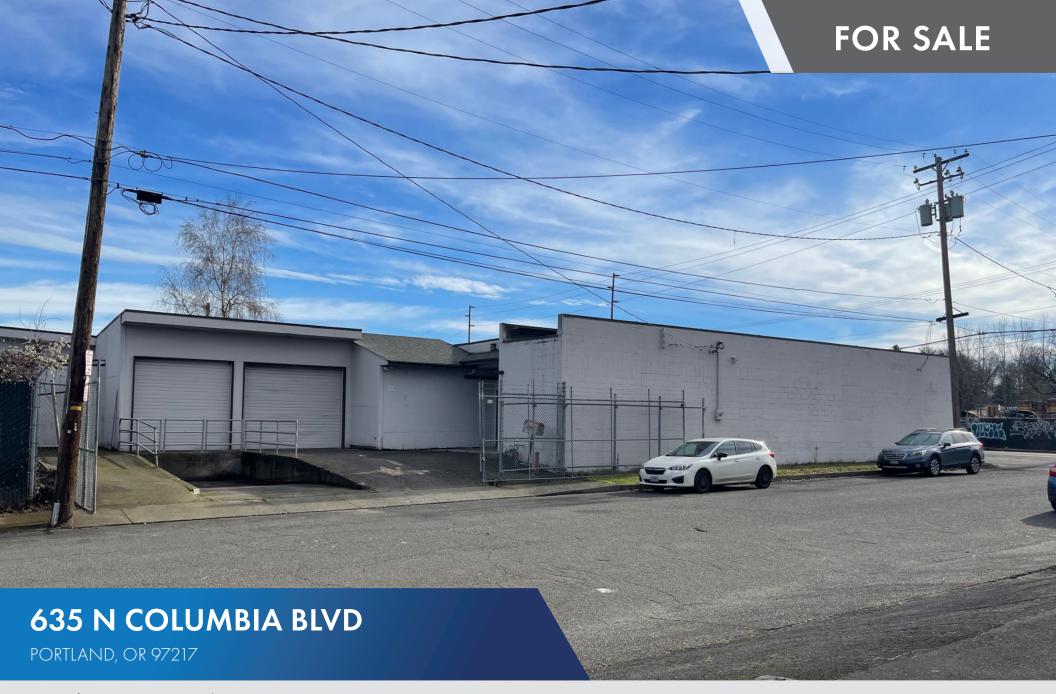

# 635 N COLUMBIA BLVD

Portland, OR 97217

# **INDUSTRIAL WAREHOUSE FOR SALE**

# **DETAILS**

Sale price: \$1,200,000
Shell: ± 6,086 SF

Land area: ± 0.24 AC (10,340 SF)
Zoning: IH (Heavy Industrial)

Year built: 1954

# **FEATURES**

- One (1) dock door
- One (1) grade door
- Great visibility off Columbia Blvd
- Fence secured yard

For more information or a property tour, please contact: