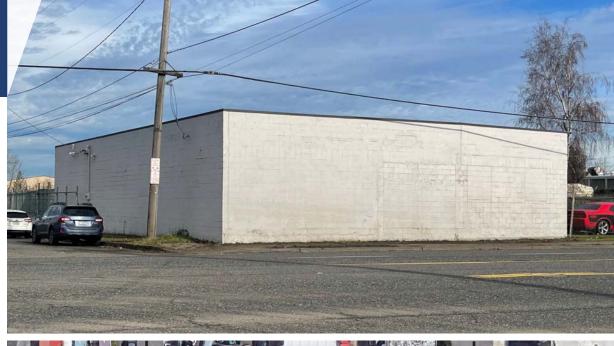

# **DETAILS**

Sale price: \$1,200,000
Shell: ± 6,086 SF

Land area: ± 0.24 AC (10,340 SF)
Zoning: IH (Heavy Industrial)

Year built: 1954

# **FEATURES**

- One (1) dock door
- One (1) grade door
- Great visibility off Columbia Blvd
- Fence secured yard

For more information or a property tour, please contact: