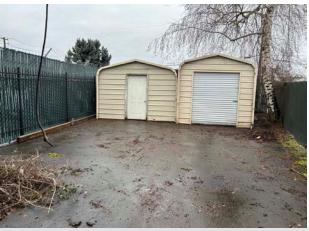

# **INDUSTRIAL WAREHOUSE FOR SALE**

# **DETAILS**

Sale price: \$1,200,000
Shell: ± 6,086 SF

Land area: ± 0.24 AC (10,340 SF)
Zoning: IH (Heavy Industrial)

Year built: 1954

# **FEATURES**

- One (1) dock door
- One (1) grade door
- Great visibility off Columbia Blvd
- Fence secured yard

For more information or a property tour, please contact: