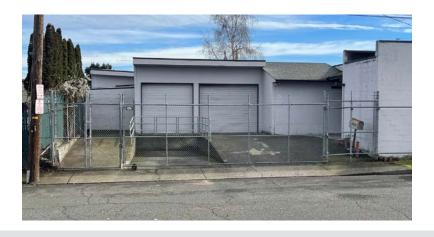

# **DETAILS**

Sale price: \$1,200,000
Shell: ± 6,086 SF

Land area: ± 0.24 AC (10,340 SF)
Zoning: IH (Heavy Industrial)

Year built: 1954

# **FEATURES**

- One (1) dock door
- One (1) grade door
- Great visibility off Columbia Blvd
- Fence secured yard

For more information or a property tour, please contact: