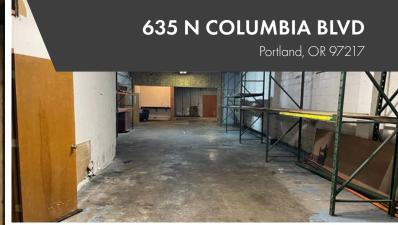

# 635 N COLUMBIA BLVD

Portland, OR 97217

# **INDUSTRIAL WAREHOUSE FOR SALE**

# **DETAILS**

Sale price: \$1,200,000
Shell: ± 6,086 SF

Land area: ± 0.24 AC (10,340 SF)
Zoning: IH (Heavy Industrial)

Year built: 1954

# **FEATURES**

- One (1) dock door
- One (1) grade door
- Great visibility off Columbia Blvd
- Fence secured yard

For more information or a property tour, please contact: