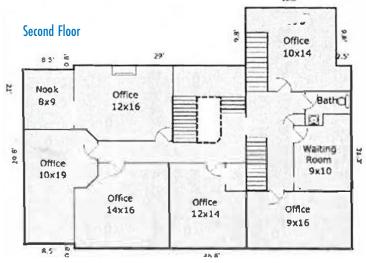

#### **DETAILS**

Main Office

• \$24/PSF/year, NNN

• Second floor: ± 1,831 SF

Third floor: ± 926 SF

• Total: ± 2,757 SF