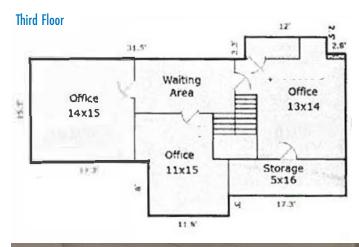

#### **DETAILS**

Main Office

• \$24/PSF/year, NNN

• Second floor: ± 1,831 SF

Third floor: ± 926 SF

• Total: ± 2,757 SF