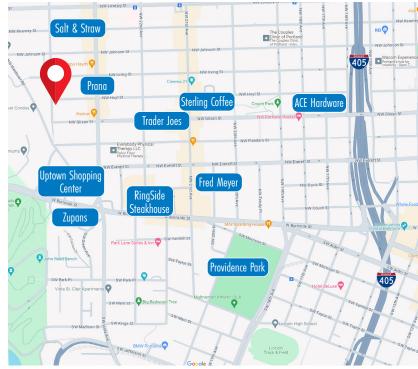

### **FEATURES**

- Off-street parking (six spaces)
- Nob Hill neighborhood
- One block from NW 23rd shops and restaurants
- Easy access to I-405
- Near frequent bus routes
- Quick walk to Portland Streetcar
- Minutes to Uptown Shopping Center