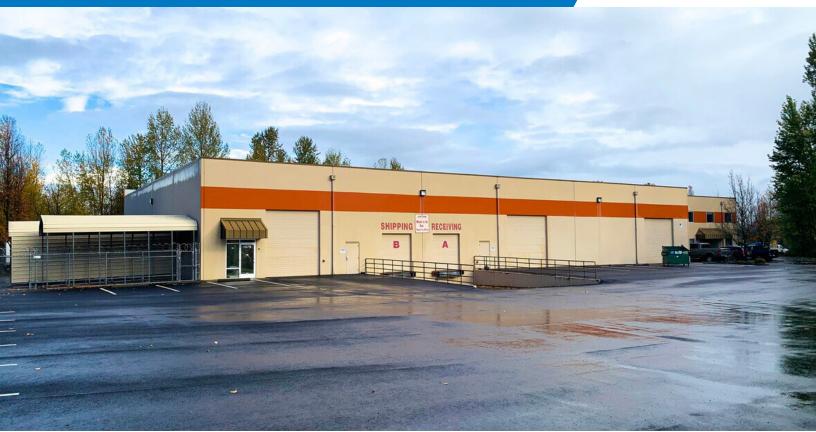

# 1871-1891 NW COMMERCE CT

### Troutdale, OR 97060

## FOR LEASE



#### WAREHOUSE AND OFFICE BUILDING FOR LEASE

#### DETAILS

- Lease rate: \$32,000/Month, NNN
- Building area: ± 23,896 SF
- Office area: ± 4,168 SF
- Land area: ± 1.66 AC w/ 5,000 SF fenced yard

#### **FEATURES**

- 2 dock doors with levelers
- 3 grade level doors
- 20' clear height
- Well distributed 3-phase, 480 volt power
- Wet sprinkler system
- Adjacent to the Troutdale Airport
- Easy access to NE Marine Dr and I-84

12.04.2023

For more information or a property tour, please contact:

TIM BUDELMAN 503.225.8472 TimB@norris-stevens.com



Information contained herein has been obtained from others and considered to be reliable; however, a prospective purchaser or lessee is expected to verify all information to their own satisfaction. Norris & Stevens

INVESTMENT REAL ESTATE SERVICES