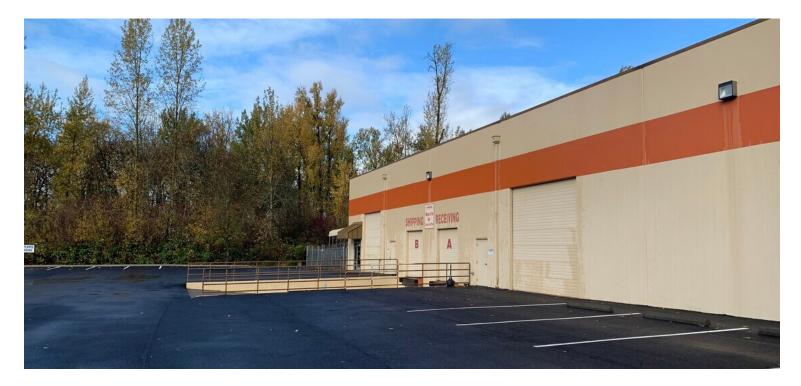

/ 5,000 SF fenced yard

#### **FEATURES**

- 2 dock doors with levelers
- 3 grade level doors
- 20' clear height
- Well distributed 3-phase, 480 volt power
- Wet sprinkler system
- Adjacent to the Troutdale Airport
- Easy access to NE Marine Dr and I-84

12.04.2023

For more information or a property tour, please contact:

TIM BUDELMAN 503.225.8472 TimB@norris-stevens.com



Information contained herein has been obtained from others and considered to be reliable; however, a prospective purchaser or lessee is expected to verify all information to their own satisfaction. Norris & Stevens

INVESTMENT REAL ESTATE SERVICES

900 SW 5th Avenue • 17th Floor • Portland, OR 97204 503.223.3171 • norris-stevens.com

## 1871-1891 NW COMMERCE CT

Troutdale, OR 97060

## FOR LEASE

#### PROPERTY PHOTOS





For more information or a property tour, please contact:

#### TIM BUDELMAN

503.225.8472 TimB@norris-stevens.com



Information contained herein has been obtained from others and considered to be reliable; however, a prospective purchaser or lessee is expected to verify all information to their own satisfaction.

## Norris & Stevens

INVESTMENT REAL ESTATE SERVICES

900 SW 5th Avenue • 17th Floor • Portland, OR 97204 503.223.3171 • norris-stevens.com