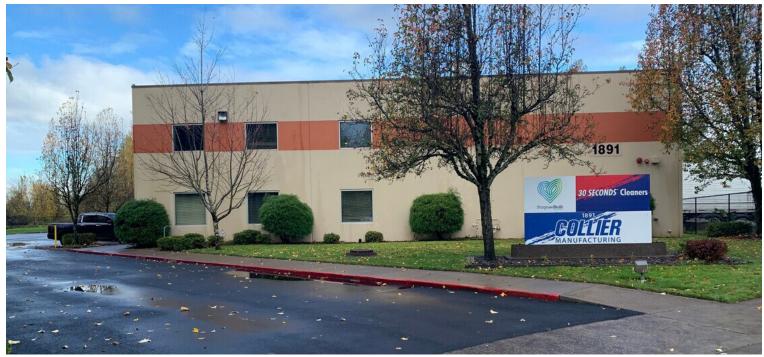

5,000 SF fenced yard

#### **FEATURES**

- 2 dock doors with levelers
- 3 grade level doors
- 20' clear height
- Well distributed 3-phase, 480 volt power
- Wet sprinkler system
- Adjacent to the Troutdale Airport
- Easy access to NE Marine Dr and I-84

12.04.2023

For more information or a property tour, please contact:

TIM BUDELMAN 503.225.8472 TimB@norris-stevens.com



Information contained herein has been obtained from others and considered to be reliable; however, a prospective purchaser or lessee is expected to verify all information to their own satisfaction. Norris & Stevens

INVESTMENT REAL ESTATE SERVICES

900 SW 5th Avenue • 17th Floor • Portland, OR 97204 503.223.3171 • norris-stevens.com

## 1871-1891 NW COMMERCE CT

Troutdale, OR 97060

## FOR LEASE

#### PROPERTY PHOTOS





For more information or a property tour, please contact:

#### TIM BUDELMAN

503.225.8472 TimB@norris-stevens.com



Information contained herein has been obtained from others and considered to be reliable; however, a prospective purchaser or lessee is expected to verify all information to their own satisfaction.

## Norris & Stevens

INVESTMENT REAL ESTATE SERVICES

900 SW 5th Avenue • 17th Floor • Portland, OR 97204 503.223.3171 • norris-stevens.com