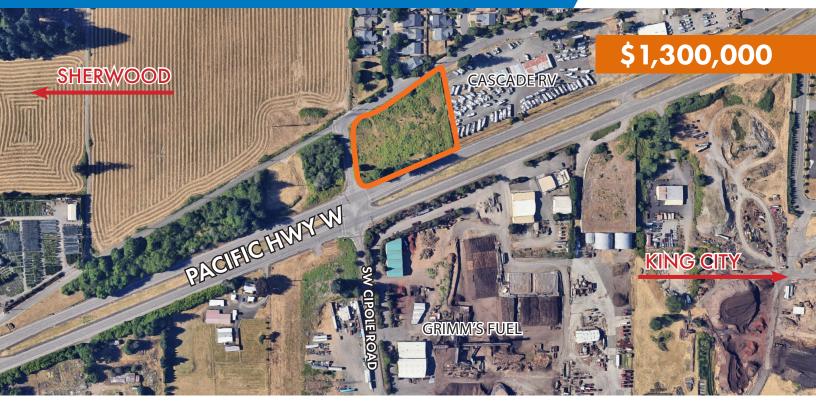

# FANTASTIC LAND/LOT OPPORTUNITY

18600 SW Pacific HWY | Tualatin OR 97062

### OUTSTANDING CORNER LOT RIGHT ON HWY 99W

## DETAILS

**Price:** \$1,300,000 **Size:** ± 2.05 acres or ± 89,298 SF

**Uses:** Car sales, minimal office use, retail, auto repair, landscaping company

Zoned: General commercial

#### **FEATURES**

- Corner lot/ highly visible
- Many different opportunities for the use
- 2 minutes from King City
- 2 minutes from Sherwood

01.18.2024

For more information or a property tour, please contact: