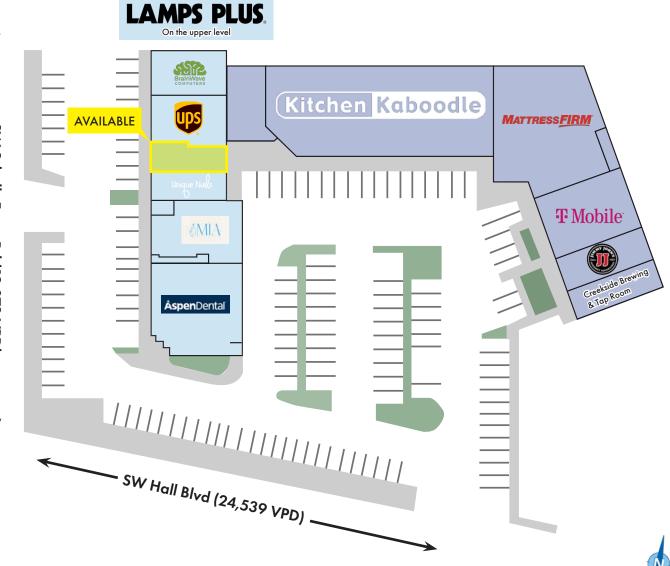

## SITE PLAN

### PROGRESS SQUARE

3640 SW Scholls Ferry Rd| Beaverton, OR 97008

| TENAN | IT LIST:                     |           |
|-------|------------------------------|-----------|
| 8610  | Brainwave PC                 | 1,524 SF  |
| 8630  | The UPS Store                | 1,601 SF  |
| 8640  | AVAILABLE                    | 912 SF    |
| 8650  | Unique Nails                 | 931 SF    |
| 8670A | MIA Medical Spa              | 2,200 SF  |
| 8670B | Aspen Dental                 | 3,478 SF  |
| 8748  | LampsPlus                    | 11,882 SF |
| 8788  | Kitchen Kaboodle             | 8,700 SF  |
| 8804  | Mattress Firm                | 5,439 SF  |
| 8834  | T-Mobile                     | 2,500 SF  |
| 8838  | Jimmy John's                 | 1,316 SF  |
| 8840  | Creekside Brewing & Tap Room | 1,231 SF  |
|       |                              |           |

— SW Scholls Ferry Rd (12,073 VPD) -

For more information or a property tour, please contact: