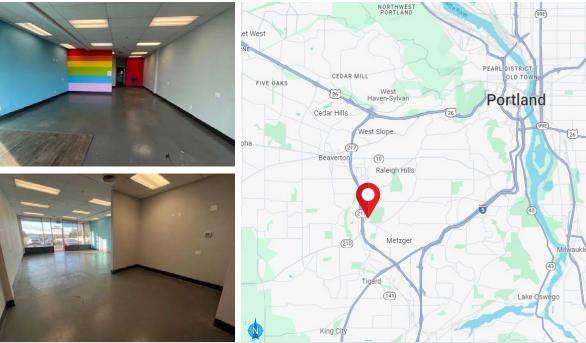

## **PROGRESS SQUARE**

8640 SW Scholls Ferry Rd | Beaverton, OR 97008

#### DETAILS

- Lease rate:
- Call for rate / NNN
- Space available:  $\pm$  912 SF 2<sup>nd</sup> Gen Hair Salon

### **FEATURES**

- Hair salon build out (1 shampoo bowl, washer & dryer hook ups)
- High traffic signaled corner of Hall Blvd. & Scholls Ferry Rd., combined traffic counts of over 36,000 VPD
- Abundant on-site parking
- Prime location across street from Washington Square Mall, Oregon's largest shopping mall
- Co-tenants include: Lamps Plus, Kitchen Kaboodle, Aspen Dental, Mattress Firm, T Mobile, and Jimmy John's