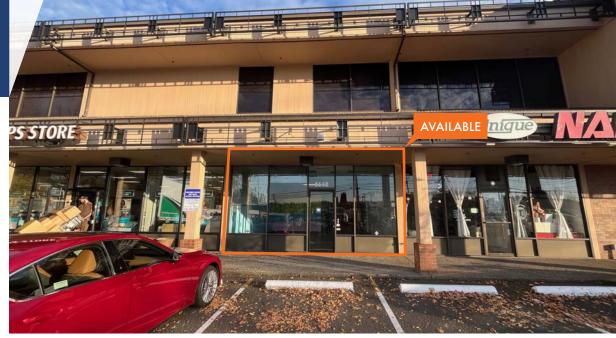

#### **GROUND FLOOR RETAIL 2ND GEN HAIR SALON**

#### DETAILS

- Lease rate:
- Call for rate / NNN
- Space available:  $\pm$  912 SF 2<sup>nd</sup> Gen Hair Salon

### **FEATURES**

- Hair salon build out (1 shampoo bowl, washer & dryer hook ups)
- High traffic signaled corner of Hall Blvd. & Scholls Ferry Rd., combined traffic counts of over 36,000 VPD
- Abundant on-site parking
- Prime location across street from Washington Square Mall, Oregon's largest shopping mall
- Co-tenants include: Lamps Plus, Kitchen Kaboodle, Aspen Dental, Mattress Firm, T Mobile, and Jimmy John's