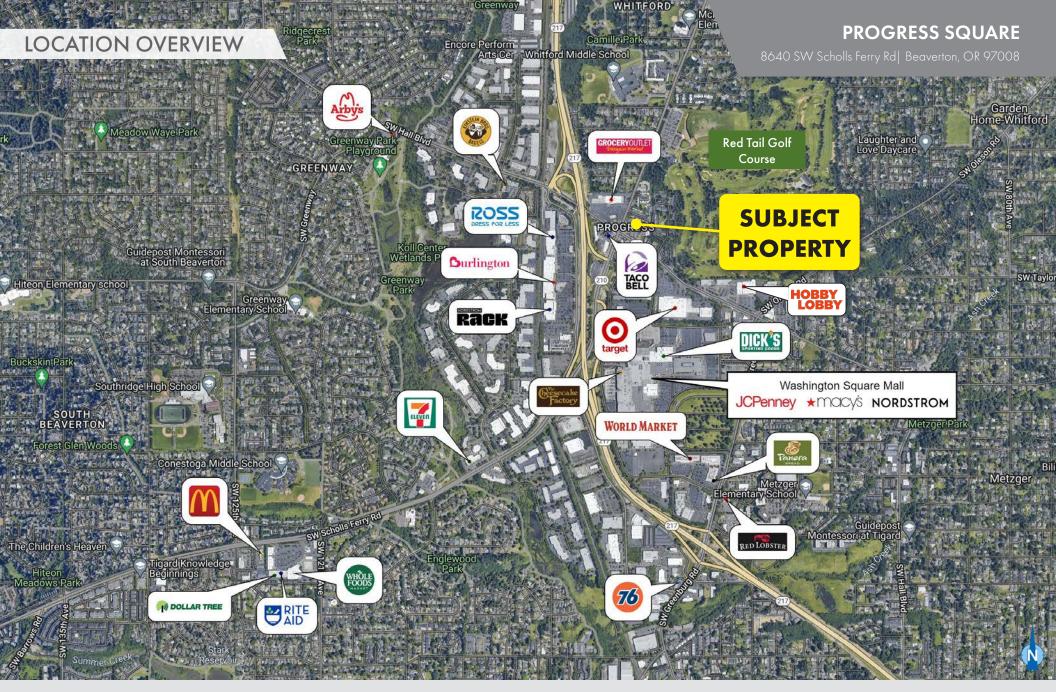

### **FEATURES**

- Hair salon build out (1 shampoo bowl, washer & dryer hook ups)
- High traffic signaled corner of Hall Blvd. & Scholls Ferry Rd., combined traffic counts of over 36,000 VPD
- Abundant on-site parking
- Prime location across street from Washington Square Mall, Oregon's largest shopping mall
- Co-tenants include: Lamps Plus, Kitchen Kaboodle, Aspen Dental, Mattress Firm, T Mobile, and Jimmy John's