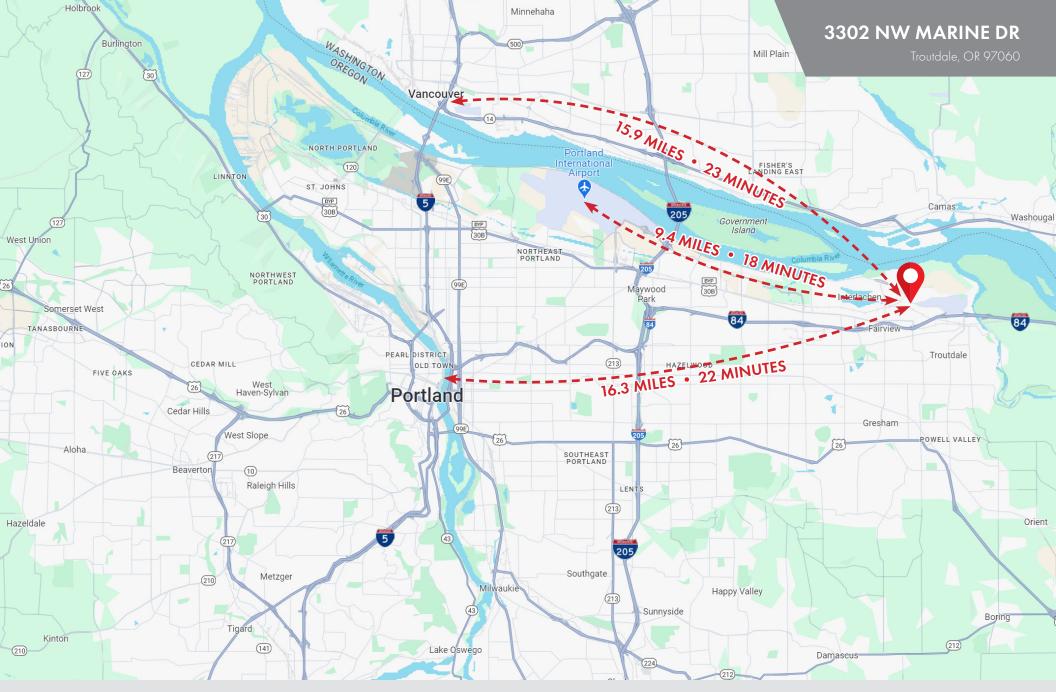

### **FEATURES**

- 10 loading docks
- 6 grade level doors
- 24' 26' clear height
- ESFR sprinkler system
- 480 volt, 3 phase power
- Motion sensing LED lighting
- Fully fenced and secured
- 22 parking spaces
- Outstanding location offering easy access to I-84 and Portland International Airport
- Less than 30 minutes drive from both downtown Portland and Vancouver, WA