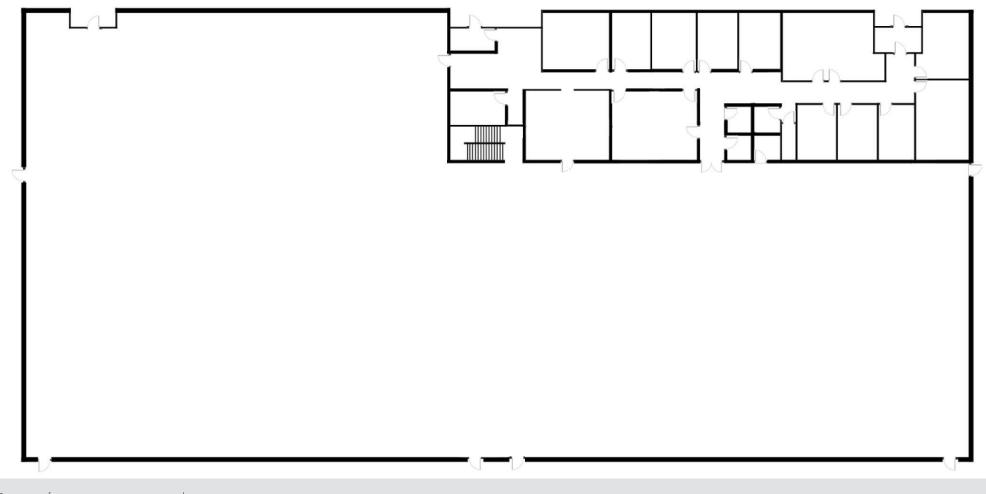

### DETAILS

| • | Lease Rate:    | Call for rate |
|---|----------------|---------------|
| • | Building Size: |               |
|   | Warehouse:     | ± 21,808 SF   |
|   | Office:        | ± 5,000 SF    |
|   | Mezzanine:     | ± 3,000 SF    |
|   | Total:         | ± 29,808 SF   |

### **FEATURES**

- 10 loading docks
- 6 grade level doors
- 24' 26' clear height
- ESFR sprinkler system
- 480 volt, 3 phase power
- Motion sensing LED lighting
- Fully fenced and secured
- 22 parking spaces
- Outstanding location offering easy access to I-84 and Portland International Airport
- Less than 30 minutes drive from both downtown Portland and Vancouver, WA