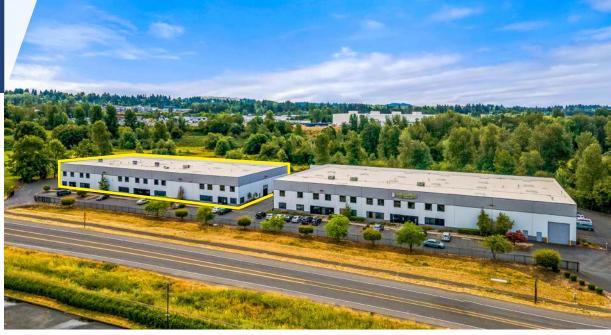

# 3302 NW MARINE DR

Troutdale, OR 97060

### **TWO-STORY INDUSTRIAL SPACE FOR LEASE**

### **FEATURES**

- 10 loading docks
- 6 grade level doors
- 24' 26' clear height
- ESFR sprinkler system
- 480 volt, 3 phase power
- Motion sensing LED lighting
- Fully fenced and secured
- 22 parking spaces
- Outstanding location offering easy access to I-84 and Portland International Airport
- Less than 30 minutes drive from both downtown Portland and Vancouver, WA