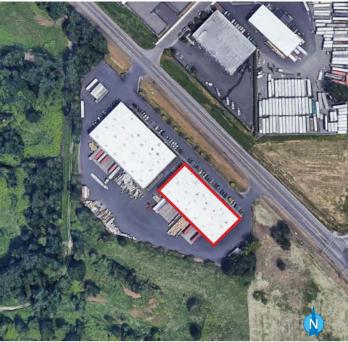

# 3302 NW MARINE DR

Troutdale, OR 97060

### **FEATURES**

- 10 loading docks
- 6 grade level doors
- 24' 26' clear height
- ESFR sprinkler system
- 480 volt, 3 phase power
- Motion sensing LED lighting
- Fully fenced and secured
- 22 parking spaces
- Outstanding location offering easy access to I-84 and Portland International Airport
- Less than 30 minutes drive from both downtown Portland and Vancouver, WA