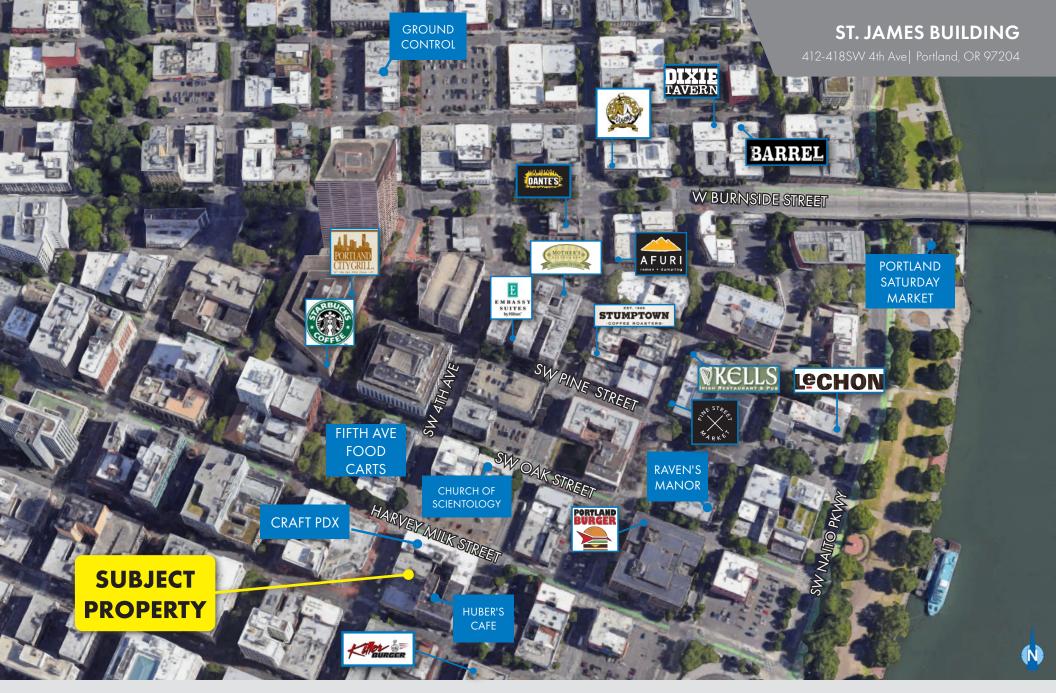

#### **FEATURES**

- Former restaurant/bar build out (some kitchen and bar ٠ equipment available)
- Unique retail space with mezzanine level overlooking bar ٠
- Located on ground floor below 26 apartments ٠
- Prime downtown location with easy access to shopping, ٠ eateries, nightlife, and a few blocks away from waterfront park
- Fantastic scores: Walker's Paradise (99) and Transit Rider's • Paradise (92)