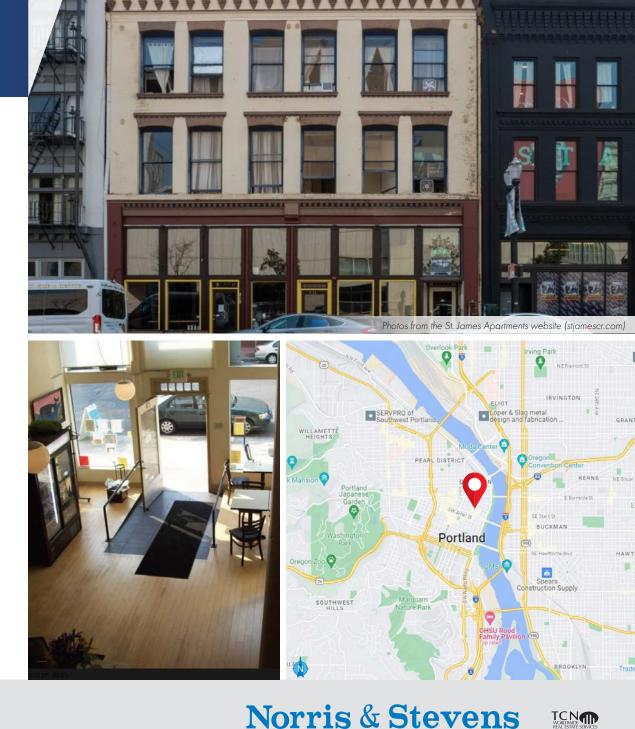

# **ST. JAMES BUILDING**

412-418 SW 4th Ave | Portland, Oregon 97204

### **GROUND FLOOR RETAIL 2ND GEN RESTAURANT SPACE FOR LEASE**

### DETAILS

٠

- Lease rate: • Space available:
- Call for rate / NNN ± 4,500 SF

#### **FEATURES**

- Former restaurant/bar build out (some kitchen and bar ٠ equipment available)
- Unique retail space with mezzanine level overlooking bar ٠
- Located on ground floor below 26 apartments ٠
- Prime downtown location with easy access to shopping, ٠ eateries, nightlife, and a few blocks away from waterfront park
- Fantastic scores: Walker's Paradise (99) and Transit Rider's • Paradise (92)