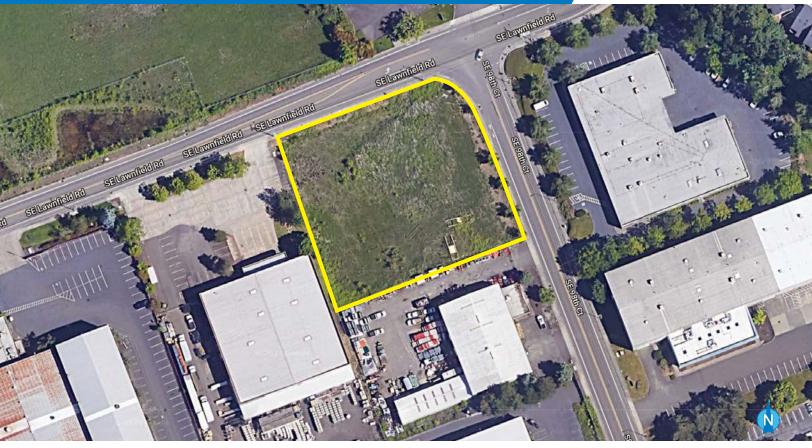

## **CLACKAMAS LAND LEASE**

14235 SE 98th Court | Clackamas, OR 97015

#### **DETAILS**

Size: ± 1.2 acres (± 52,272 SF)

Lease rate: \$0.20 PSF

• Zoning: LI

#### **FEATURES**

- Conveniently located on the corner of SE Lawnfield Rd and SE 98th Court
- Great access to both Highway 224 and I-205
- Unincorporated Clackamas County

11.06.2023

For more information or a property tour, please contact: