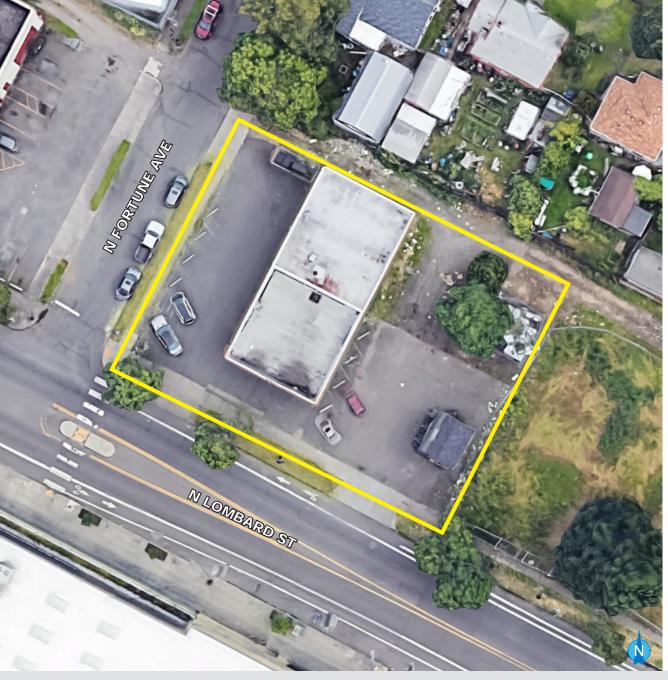

#### **DETAILS**

Sale price: \$1,100,000 ± 3,200 SF Building size:

Land area: ± 0.34 acres (14,950 SF)

Year built: 1970

Zoning: CM2 - Commercial Mixed Use 2

The CM2 zone is a medium-scale, commercial mixed use zone intended for sites in a variety of centers and corridors, in other mixed use areas that are well served by frequent transit, or within larger areas zoned for multi-dwelling development. Buildings in this zone are generally expected to be up to four stories, except in locations where bonuses allow up to five stories.

## **FEATURES**

- Great two tenant investment property
- 2023 estimated net income of \$45,775
- Diversified income from local convenience store operator and cell tower
- Redevelopment potential
- Large parking lot
- Pylon sign
- Great visibility on Lombard Street
- Close proximity to TriMet bus line, I-5, and Hwy 30