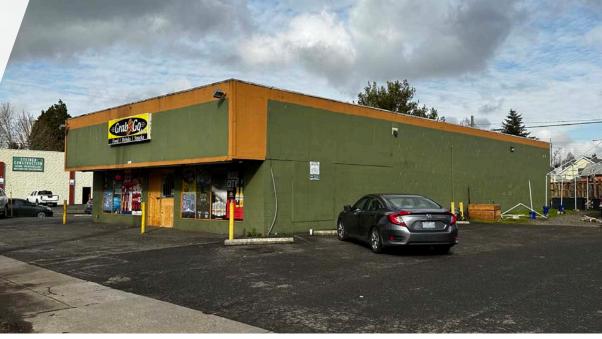

#### **DETAILS**

Sale price: \$1,100,000 ± 3,200 SF Building size:

Land area: ± 0.34 acres (14,950 SF)

Year built: 1970

Zoning: CM2 - Commercial Mixed Use 2

The CM2 zone is a medium-scale, commercial mixed use zone intended for sites in a variety of centers and corridors, in other mixed use areas that are well served by frequent transit, or within larger areas zoned for multi-dwelling development. Buildings in this zone are generally expected to be up to four stories, except in locations where bonuses allow up to five stories.

## **FEATURES**

- Great two tenant investment property
- 2023 estimated net income of \$45,775
- Diversified income from local convenience store operator and cell tower
- Redevelopment potential
- Large parking lot
- Pylon sign
- Great visibility on Lombard Street
- Close proximity to TriMet bus line, I-5, and Hwy 30