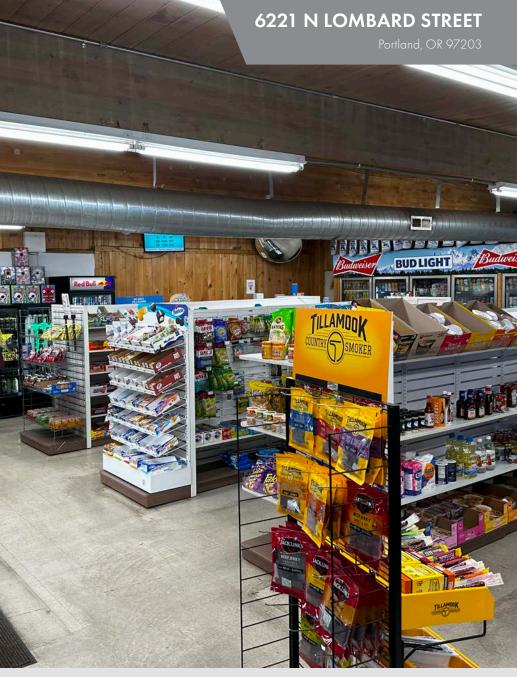

# **6221 N LOMBARD STREET**

Portland, OR 97203

## **FEATURES**

- Great two tenant investment property
- 2023 estimated net income of \$45,775
- Diversified income from local convenience store operator and cell tower
- Redevelopment potential
- Large parking lot
- Pylon sign
- Great visibility on Lombard Street
- Close proximity to TriMet bus line, I-5, and Hwy 30