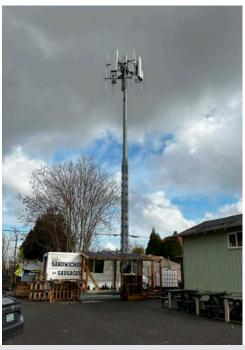

## **FEATURES**

- Great two tenant investment property
- 2023 estimated net income of \$45,775
- Diversified income from local convenience store operator and cell tower
- Redevelopment potential
- Large parking lot
- Pylon sign
- Great visibility on Lombard Street
- Close proximity to TriMet bus line, I-5, and Hwy 30