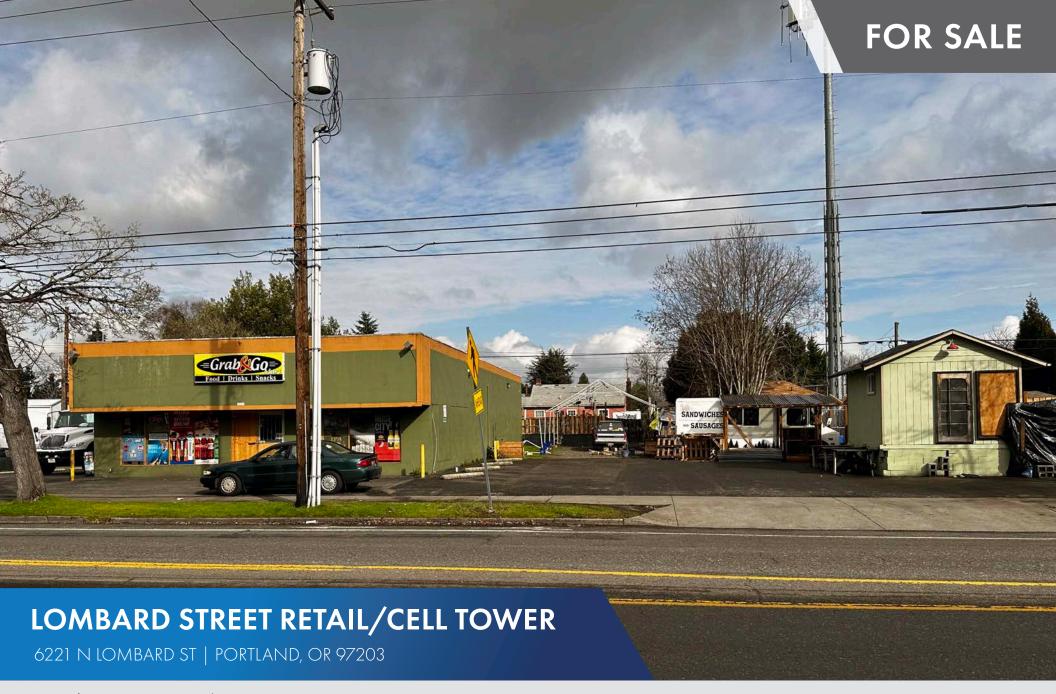

# **6221 N LOMBARD STREET**

Portland, OR 97203

## LOMBARD STREET RETAIL/CELL TOWER FOR SALE

#### **DETAILS**

Sale price: \$1,100,000 ± 3,200 SF Building size:

Land area: ± 0.34 acres (14,950 SF)

Year built: 1970

Zoning: CM2 - Commercial Mixed Use 2

The CM2 zone is a medium-scale, commercial mixed use zone intended for sites in a variety of centers and corridors, in other mixed use areas that are well served by frequent transit, or within larger areas zoned for multi-dwelling development. Buildings in this zone are generally expected to be up to four stories, except in locations where bonuses allow up to five stories.

## **FEATURES**

- Great two tenant investment property
- 2023 estimated net income of \$45,775
- Diversified income from local convenience store operator and cell tower
- Redevelopment potential
- Large parking lot
- Pylon sign
- Great visibility on Lombard Street
- Close proximity to TriMet bus line, I-5, and Hwy 30