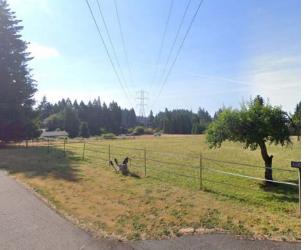

## SHERWOOD LAND

10630 SW TONQUIN LOOP | SHERWOOD, OR 97140

For more information or a property tour, please contact:

## **10630 SW TONQUIN LOOP**

Sherwood, Oregon 97140

#### DETAILS

- ± 209,088 SF (4.8 acres) • Site Size:
- Sale Price: \$3,345,408 (\$16 PSF)
- Light Industrial • Zoning: