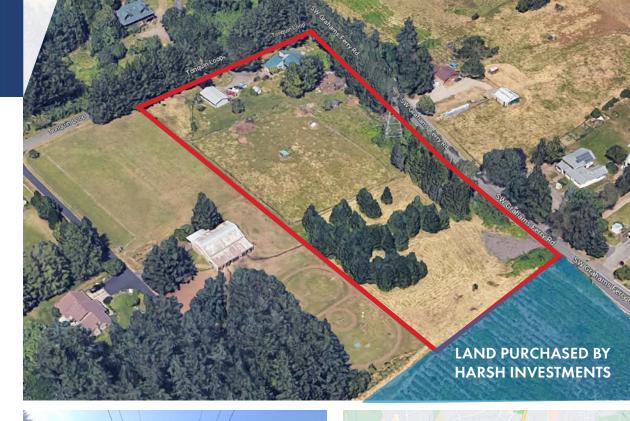

## **10630 SW TONQUIN LOOP**

Sherwood, Oregon 97140

#### DETAILS

- ± 209,088 SF (4.8 acres) • Site Size:
- Sale Price: \$3,345,408 (\$16 PSF)
- Light Industrial • Zoning:

#### **FEATURES**

- Minutes to I-5 •
- Easy access to SW Grahams Ferry Road ٠
- Corner lot •
- Fantastic visibility ٠
- Multiple adjacent developments breaking ground 2024 ٠