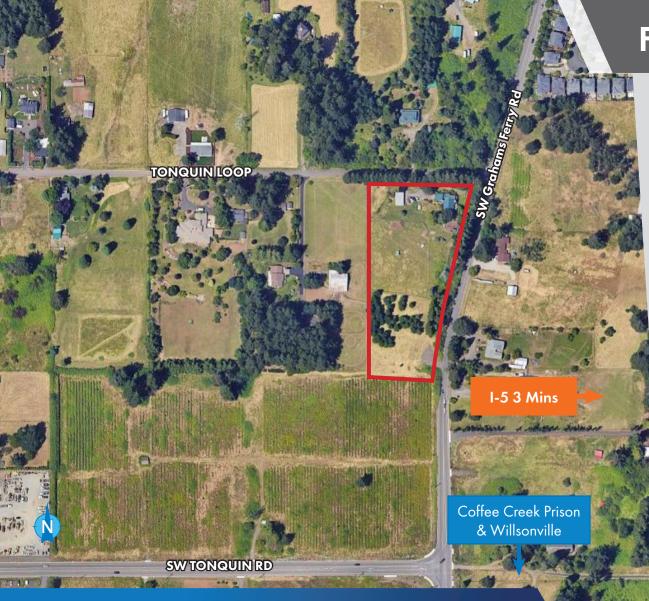

## **10630 SW TONQUIN LOOP**

Sherwood, Oregon 97140

#### DETAILS

- ± 209,088 SF (4.8 acres) • Site Size:
- Sale Price: \$3,345,408 (\$16 PSF)
- Light Industrial • Zoning:

#### **FEATURES**

- Minutes to I-5 •
- Easy access to SW Grahams Ferry Road ٠
- Corner lot •
- Fantastic visibility ٠
- Multiple adjacent developments breaking ground 2024 ٠