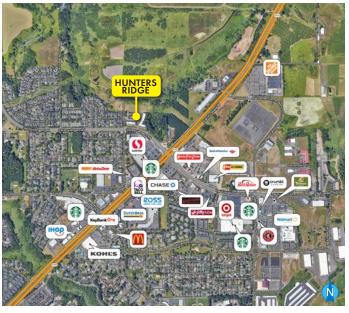

#### **FEATURES**

- Ground floor commercial condo suite with residential suites above
- Suite contains seven private offices and three rest rooms
- Beautiful wooded setting
- Easy access to Pacific Highway (99W)
- Adjacent to Sherwood Crossroads Shopping Center
- Plenty of parking