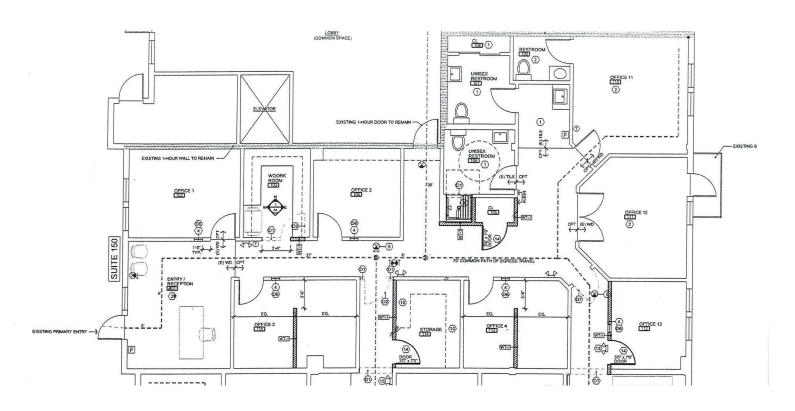

#### **DETAILS**

Suite 150: ± 2,341 SF
Sale Price: Call for pricing

#### **FEATURES**

- Ground floor commercial condo suite with residential suites above
- Suite contains seven private offices and three rest rooms
- Beautiful wooded setting
- Easy access to Pacific Highway (99W)
- Adjacent to Sherwood Crossroads Shopping Center
- Plenty of parking