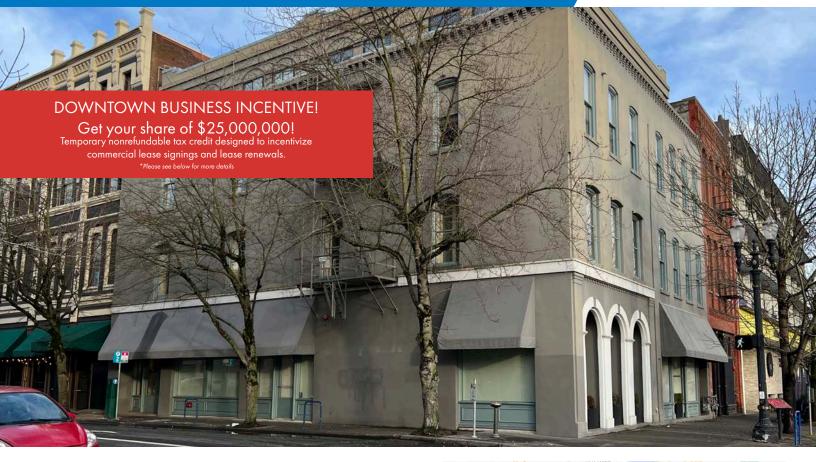

## 55 SW YAMHILL ST

Portland, OR 97204

#### **DETAILS**

Building size: ± 16,416 SF

 $(4 \text{ floors} @ \pm 4,104 \text{ SF})$ 

Lease rate: Call for pricing

#### **FEATURES**

- Natural light
- Elevator served
- Clean, dry storage
- Across from the waterfront park, enjoy all of the summer festivals from your window
- Showers with lockers
- Bike storage