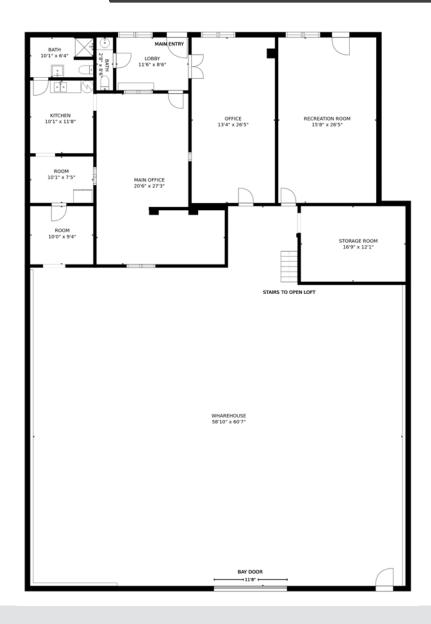

### **DETAILS**

Sale price: \$595,000 \$499,000 - Owner/User

Lease Rate: \$3,600 \$2,700 / month, NNN

Building size

Warehouse: ± 3,563 SF Office: ± 1.543 SF Total: ± 5,106 SF

± 21,780 SF Land size:

• Zoning: R15 - Current industrial use

# LOCATION / FLOOR PLAN