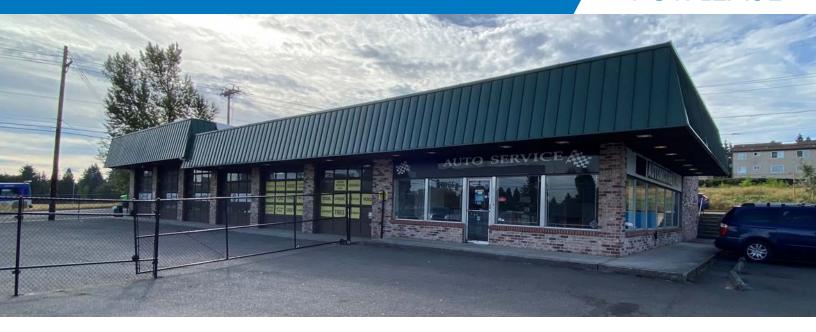

## RETAIL/AUTO SPACE FOR LEASE

16116 NE HALSEY STREET | PORTLAND, OREGON

## FOR LEASE

#### **DETAILS**

Call for details on rate/terms Retail Suite: ± 6.100 SF

#### **FEATURES**

- Ideal for auto repair/service
- Small entry office/showroom
- Fenced in secured on-site parking
- 6 auto bays with roll up doors
- Signaled intersection on NE Halsey and 162nd (totaling 27,722 VPD)
- Commercial Employment (CE) Zoning allows retail sales and services, quick vehicle servicing, vehicle repair, institutional uses, and limited manufacturing and other low-impact industrial uses.
- Local responsive ownership
- Easy access to I-84, I-205, TriMet bus lines, Glendoveer Golf & Tennis