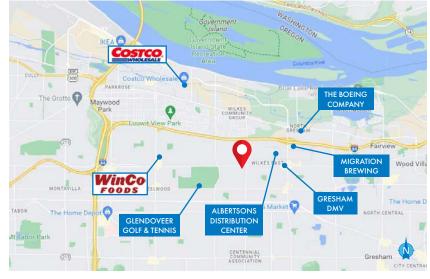

#### **FEATURES**

- Ideal for auto repair/service
- Small entry office/showroom
- Fenced in secured on-site parking
- 6 auto bays with roll up doors
- Signaled intersection on NE Halsey and 162nd (totaling 27,722 VPD)
- Commercial Employment (CE) Zoning allows retail sales and services, quick vehicle servicing, vehicle repair, institutional uses, and limited manufacturing and other low-impact industrial uses.
- Local responsive ownership
- Easy access to I-84, I-205, TriMet bus lines, Glendoveer Golf & Tennis