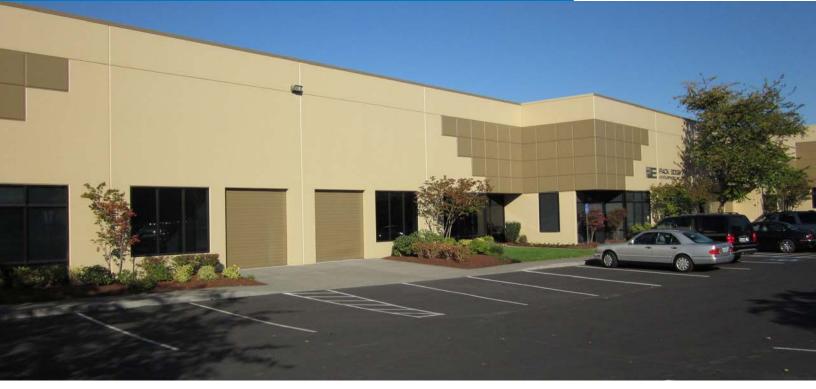

# WILSONVILLE BUSINESS CENTER

27929 SW 95th Avenue | Wilsonville OR 97070

#### INDUSTRIAL OFFICE SPACE FOR LEASE

#### **DETAILS**

**SUITE 1001** 

Lease Rate: \$1.00 PSF + NNN\* Size: ±5,325 SF total

Which includes  $\pm$  1,200 SF office space with 3

privates and a conference room.