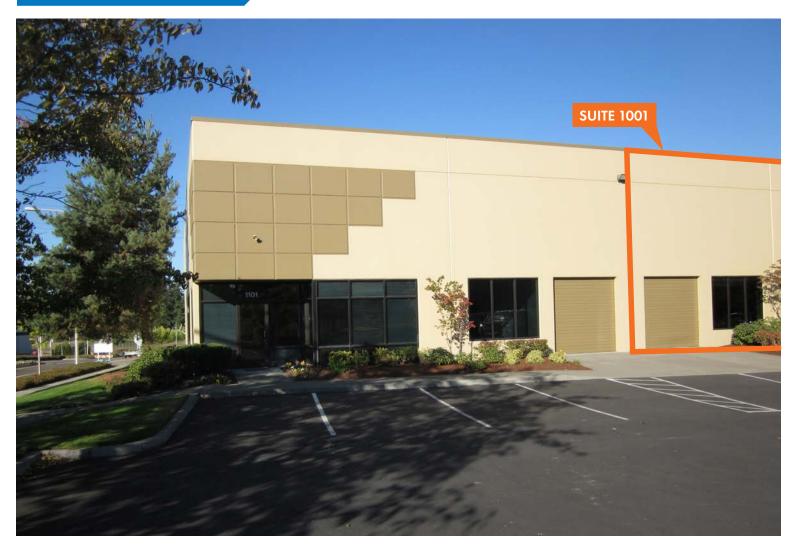

#### **DETAILS**

**SUITE 1001** 

Lease Rate: \$1.00 PSF + NNN\* Size: ±5,325 SF total

Which includes  $\pm$  1,200 SF office space with 3

privates and a conference room.