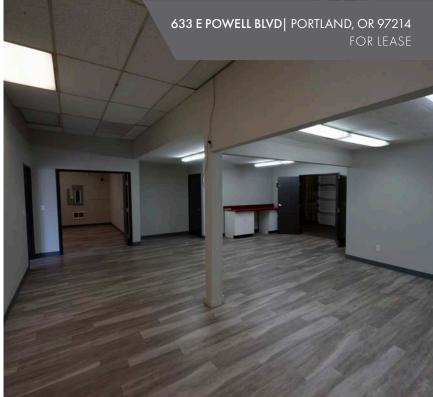

## 633 E POWELL BLVD

GRESHAM, OR 97030

#### **EXECUTIVE SUMMARY**

| PROPERTY SUMMARY     |                                                                      |
|----------------------|----------------------------------------------------------------------|
| Asking Rate:         | \$3,695/Month + \$682 NNN                                            |
| Address:             | 633 E Powell Blvd                                                    |
| City/State/Zip Code: | Gresham, OR 97030                                                    |
| County:              | Multnomah                                                            |
| Suite Size:          | 3,165 SF suite made up of 2,405 SF of office and 760 SF of warehouse |
| Year Built:          | 1948                                                                 |
| Zoning:              | DCL                                                                  |