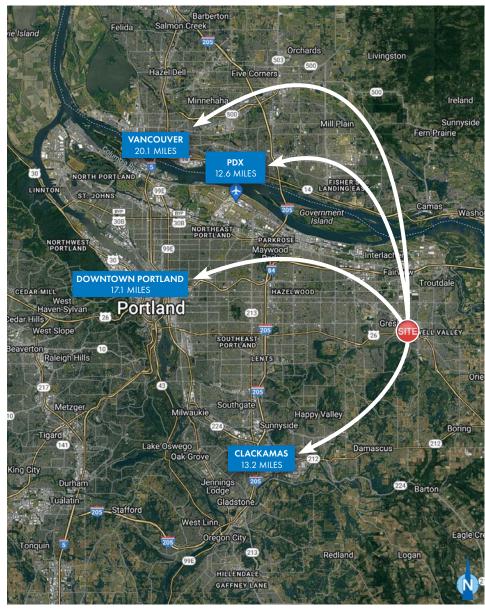

| Multnomah                                                            |
| Suite Size:          | 3,165 SF suite made up of 2,405 SF of office and 760 SF of warehouse |
| Year Built:          | 1948                                                                 |
| Zoning:              | DCL                                                                  |

#### **FEATURES**

- 2 grade level loading doors
- Yard space available
- A prime location with easy access to major roads, bridges, public transportation, and amenities.
- Updated finishes
- Abundant glassline
- Signage opportunity
- Large retail frontage



## **DEMOGRAPHICS**

| 119,370  |
|----------|
| 43,486   |
| \$78,623 |
| 29,591   |
| - 0.06%  |
| + 1.00%  |
|          |



















### LOCATION OVERVIEW









# Norris & Stevens

INVESTMENT REAL ESTATE SERVICES





900 SW 5th Ave, 17th Floor · Portland, OR 97204 503.223.3171 · www.norris-stevens.com

#### MATT LYMAN

503.225.8454 (o) | 503.507.4880 (c)

MattL@norris-stevens.com

Copyright © 2023 Norris & Stevens, Inc. Information contained herein has been obtained from others and considered to be reliable; however, a prospective purchaser o lessee is expected to verify all information to their own satisfaction.