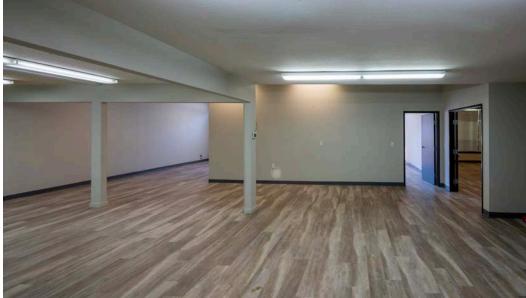

#### **EXECUTIVE SUMMARY**

| PROPERTY SUMMARY     |                                                                      |
|----------------------|----------------------------------------------------------------------|
| Asking Rate:         | \$3,695/Month + \$682 NNN                                            |
| Address:             | 633 E Powell Blvd                                                    |
| City/State/Zip Code: | Gresham, OR 97030                                                    |
| County:              | Multnomah                                                            |
| Suite Size:          | 3,165 SF suite made up of 2,405 SF of office and 760 SF of warehouse |
| Year Built:          | 1948                                                                 |
| Zoning:              | DCL                                                                  |

#### **FEATURES**

- 2 grade level loading doors
- Yard space available
- A prime location with easy access to major roads, bridges, public transportation, and amenities.
- Updated finishes
- Abundant glassline
- Signage opportunity
- Large retail frontage