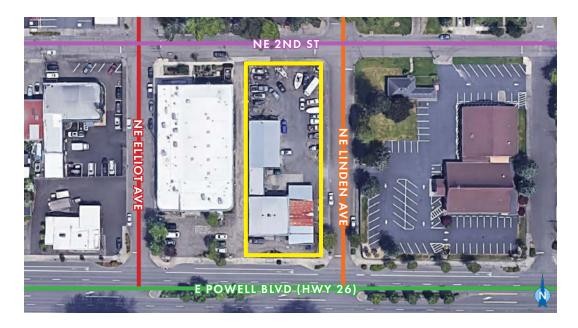

## Norris & Stevens

INVESTMENT REAL ESTATE SERVICES





**MATT LYMAN** 

503.225.8454 (o) | 503.507.4880 (c)

MattL@norris-stevens.com

formation contained herein has been obtained from others and considered to be reliable; however, a prospective purchaser or lessee is Dected to verify all information to their own satisfaction.

## 633 E POWELL BLVD

GRESHAM, OR 97030

## **CONTENTS**

**Executive Summary** 3 Floor Plan Interior Photos **Location Overview** 

## **CONTACT INFO**

#### MATT LYMAN

Vice President, Commercial Properties 503.225.8454 • MattL@norris-stevens.com

#### **NORRIS & STEVENS**

900 SW 5TH AVE, 17TH FLOOR PORTLAND, OR 97204 503.223.3171 | NORRIS-STEVENS.COM







#### **EXECUTIVE SUMMARY**



| PROPERTY SUMMARY     |                                                                      |
|----------------------|----------------------------------------------------------------------|
| Asking Rate:         | \$3,695/Month + \$682 NNN                                            |
| Address:             | 633 E Powell Blvd                                                    |
| City/State/Zip Code: | Gresham, OR 97030                                                    |
| County:              | Multnomah                                                            |
| Suite Size:          | 3,165 SF suite made up of 2,405 SF of office and 760 SF of warehouse |
| Year Built:          | 1948                                                                 |
| Zoning:              | DCL