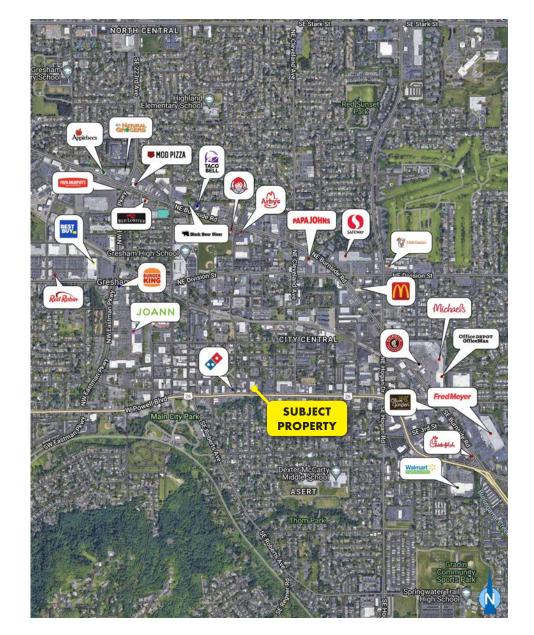

### LOCATION OVERVIEW

## **DEMOGRAPHICS**

| 119,370  |
|----------|
| 43,486   |
| \$78,623 |
| 29,591   |
| - 0.06%  |
| + 1.00%  |
|          |