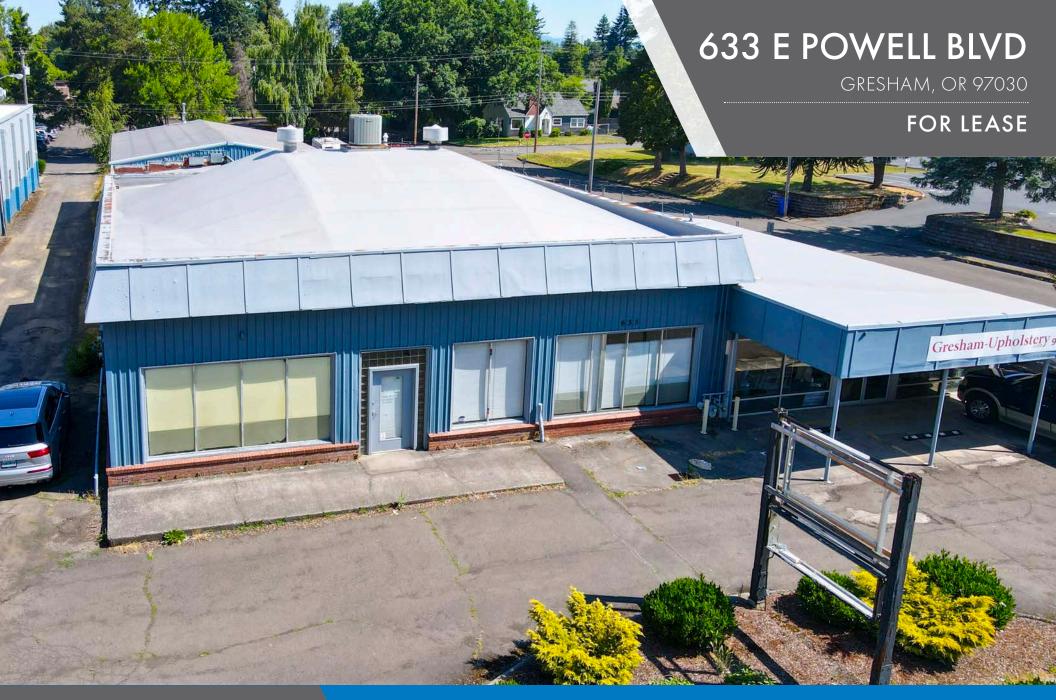

## 633 E POWELL BLVD

GRESHAM, OR 97030

#### **EXECUTIVE SUMMARY**

| PROPERTY SUMMARY     |                                                                      |
|----------------------|----------------------------------------------------------------------|
| Asking Rate:         | \$3,695/Month + \$682 NNN                                            |
| Address:             | 633 E Powell Blvd                                                    |
| City/State/Zip Code: | Gresham, OR 97030                                                    |
| County:              | Multnomah                                                            |
| Suite Size:          | 3,165 SF suite made up of 2,405 SF of office and 760 SF of warehouse |
| Year Built:          | 1948                                                                 |
| Zoning:              | DCL                                                                  |

#### **FEATURES**

- 2 grade level loading doors
- Yard space available
- A prime location with easy access to major roads, bridges, public transportation, and amenities.
- Updated finishes
- Abundant glassline
- Signage opportunity
- Large retail frontage