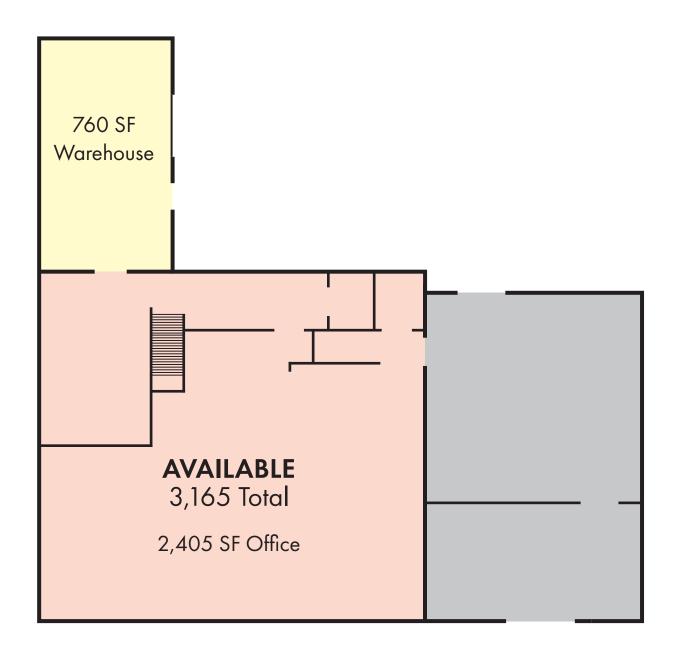

#### **EXECUTIVE SUMMARY**

| PROPERTY SUMMARY     |                                                                      |
|----------------------|----------------------------------------------------------------------|
| Asking Rate:         | \$3,695/Month + \$682 NNN                                            |
| Address:             | 633 E Powell Blvd                                                    |
| City/State/Zip Code: | Gresham, OR 97030                                                    |
| County:              | Multnomah                                                            |
| Suite Size:          | 3,165 SF suite made up of 2,405 SF of office and 760 SF of warehouse |
| Year Built:          | 1948                                                                 |
| Zoning:              | DCL                                                                  |