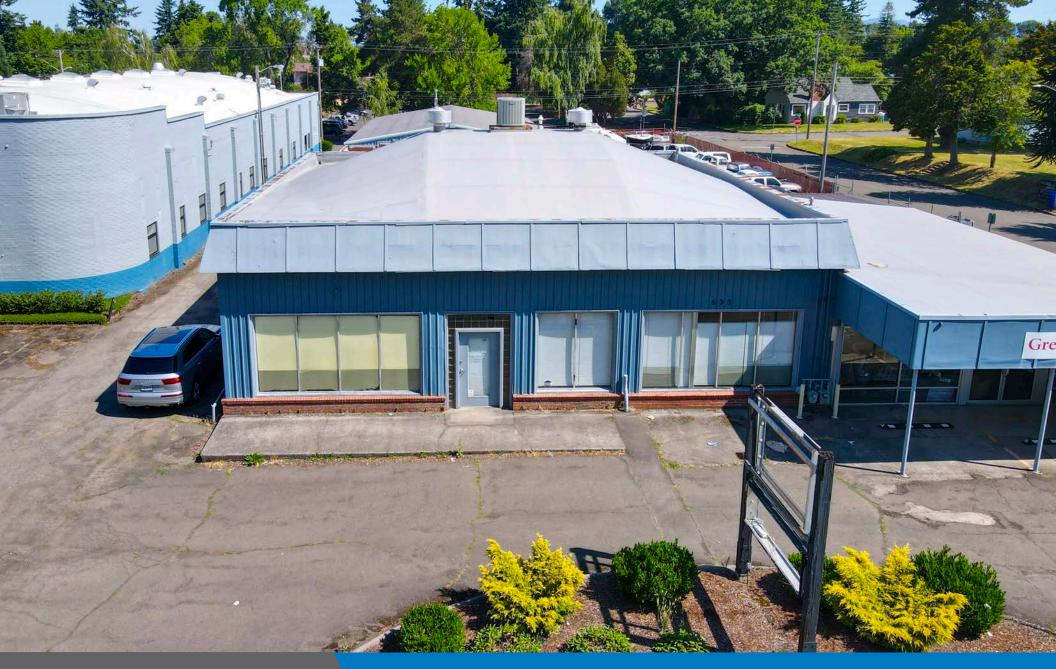

## 633 E POWELL BLVD

GRESHAM, OR 97030

#### **EXECUTIVE SUMMARY**

| PROPERTY SUMMARY     |                                                                      |
|----------------------|----------------------------------------------------------------------|
| Asking Rate:         | \$3,695/Month + \$682 NNN                                            |
| Address:             | 633 E Powell Blvd                                                    |
| City/State/Zip Code: | Gresham, OR 97030                                                    |
| County:              | Multnomah                                                            |
| Suite Size:          | 3,165 SF suite made up of 2,405 SF of office and 760 SF of warehouse |
| Year Built:          | 1948                                                                 |
| Zoning:              | DCL                                                                  |