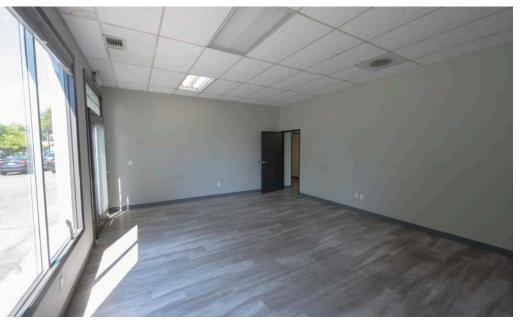

#### **EXECUTIVE SUMMARY**

| PROPERTY SUMMARY     |                                                                      |
|----------------------|----------------------------------------------------------------------|
| Asking Rate:         | \$3,695/Month + \$682 NNN                                            |
| Address:             | 633 E Powell Blvd                                                    |
| City/State/Zip Code: | Gresham, OR 97030                                                    |
| County:              | Multnomah                                                            |
| Suite Size:          | 3,165 SF suite made up of 2,405 SF of office and 760 SF of warehouse |
| Year Built:          | 1948                                                                 |
| Zoning:              | DCL                                                                  |

#### **FEATURES**

- 2 grade level loading doors
- Yard space available
- A prime location with easy access to major roads, bridges, public transportation, and amenities.
- Updated finishes
- Abundant glassline
- Signage opportunity
- Large retail frontage