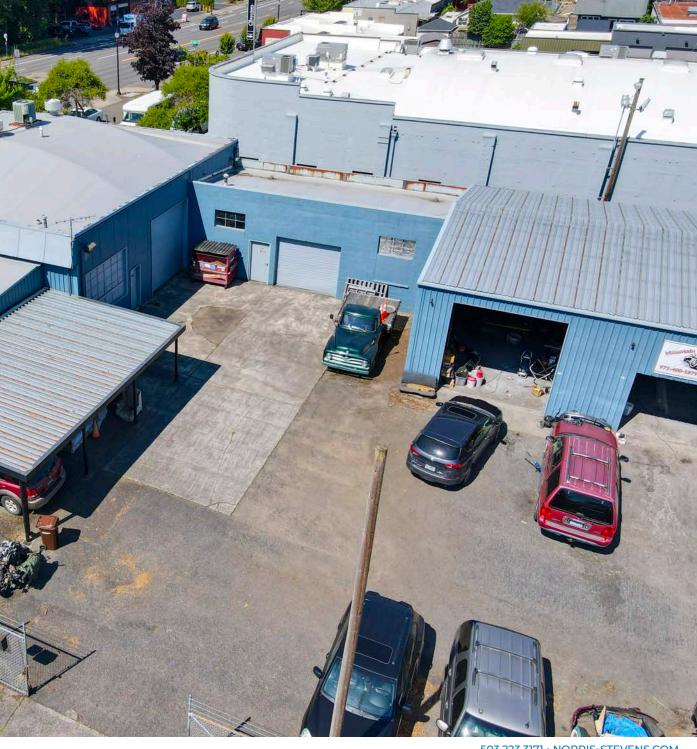

#### **EXECUTIVE SUMMARY**

| PROPERTY SUMMARY     |                                                                      |
|----------------------|----------------------------------------------------------------------|
| Asking Rate:         | \$3,695/Month + \$682 NNN                                            |
| Address:             | 633 E Powell Blvd                                                    |
| City/State/Zip Code: | Gresham, OR 97030                                                    |
| County:              | Multnomah                                                            |
| Suite Size:          | 3,165 SF suite made up of 2,405 SF of office and 760 SF of warehouse |
| Year Built:          | 1948                                                                 |
| Zoning:              | DCL                                                                  |

#### **FEATURES**

- 2 grade level loading doors
- Yard space available
- A prime location with easy access to major roads, bridges, public transportation, and amenities.
- Updated finishes
- Abundant glassline
- Signage opportunity
- Large retail frontage