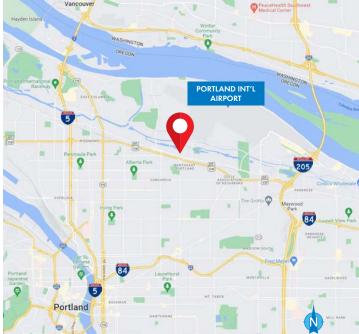

## 4123 NE COLUMBIA BLVD

Portland, OR 97211

#### **FEATURES**

- 14-foot shop ceiling
- Grade level loading
- Fully fenced and partially paved
- Great visibility on NE Columbia Blvd
- 28,700 daily cars traffic count
- Close proximity to PDX Airport, I-5, and 1-205