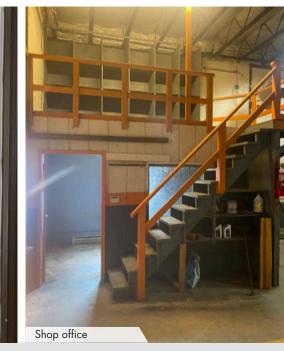

#### DETAILS

| • | Sale price:          | \$1,325,000       |
|---|----------------------|-------------------|
| • | Building size        |                   |
|   | Main office:         | ± 1,888 SF        |
|   | Office trailer:      | ± 600 SF          |
|   | <u>Shop:</u>         | <u>± 2,640 SF</u> |
|   | Total building size: | ± 5,128 SF        |
| • | Land area:           | ± 1.00 acre       |
|   | _                    |                   |

#### **FEATURES**

- 14-foot shop ceiling
- Grade level loading
- Fully fenced and partially paved
- Great visibility on NE Columbia Blvd
- 28,700 daily cars traffic count
- Close proximity to PDX Airport, I-5, and 1-205