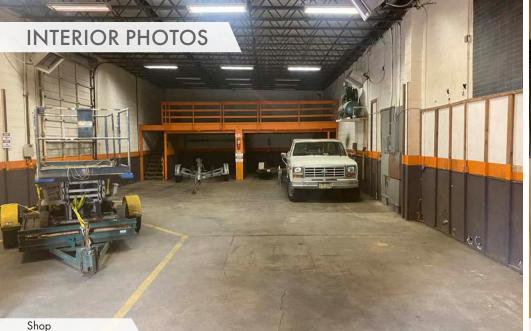

#### DETAILS

| • | Sale price:          | \$1,325,000       |
|---|----------------------|-------------------|
| • | Building size        |                   |
|   | Main office:         | ± 1,888 SF        |
|   | Office trailer:      | ± 600 SF          |
|   | <u>Shop:</u>         | <u>± 2,640 SF</u> |
|   | Total building size: | ± 5,128 SF        |
| • | Land area:           | ± 1.00 acre       |
|   | _                    |                   |

#### **FEATURES**

- 14-foot shop ceiling
- Grade level loading
- Fully fenced and partially paved
- Great visibility on NE Columbia Blvd
- 28,700 daily cars traffic count
- Close proximity to PDX Airport, I-5, and 1-205