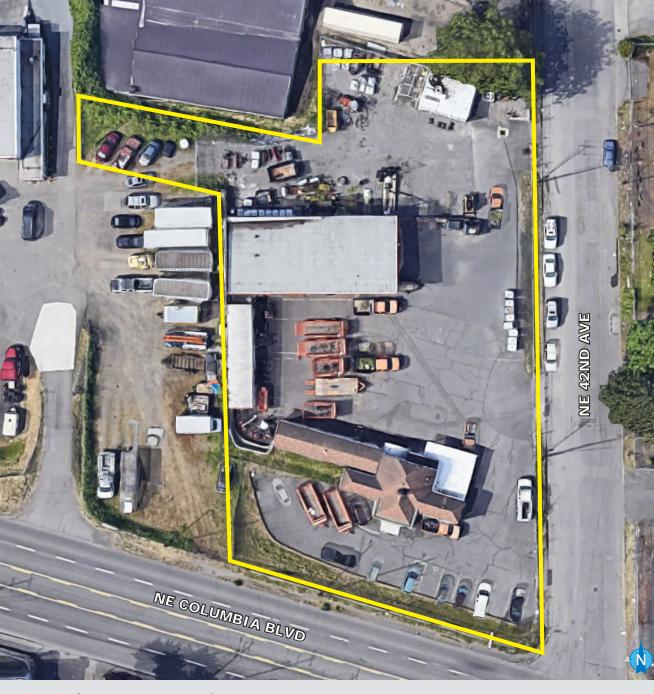

#### DETAILS

| • | Sale price:          | \$1,325,000       |
|---|----------------------|-------------------|
| • | Building size        |                   |
|   | Main office:         | ± 1,888 SF        |
|   | Office trailer:      | ± 600 SF          |
|   | <u>Shop:</u>         | <u>± 2,640 SF</u> |
|   | Total building size: | ± 5,128 SF        |
| • | Land area:           | ± 1.00 acre       |
|   | _                    |                   |

- Zoning: IG2 General Industrial 2
- PDOT is creating an LID for NE 42<sup>nd</sup> & NE Columbia Blvd. Call broker for further details.

#### **FEATURES**

- 14-foot shop ceiling
- Grade level loading
- Fully fenced and partially paved
- Great visibility on NE Columbia Blvd
- 28,700 daily cars traffic count
- Close proximity to PDX Airport, I-5, and 1-205