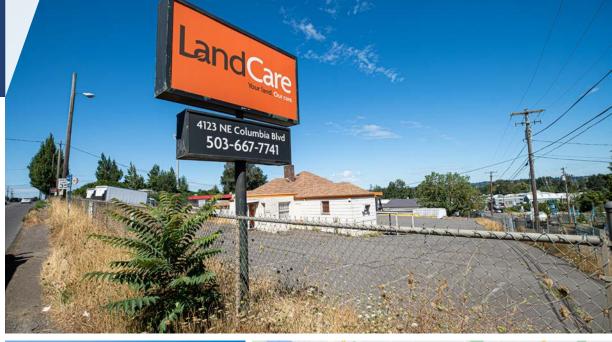

## 4123 NE COLUMBIA BLVD

Portland, OR 97211

- Zoning: IG2 General Industrial 2
- PDOT is creating an LID for NE 42<sup>nd</sup> & NE Columbia Blvd. Call broker for further details.

#### **FEATURES**

- 14-foot shop ceiling
- Grade level loading
- Fully fenced and partially paved
- Great visibility on NE Columbia Blvd
- 28,700 daily cars traffic count
- Close proximity to PDX Airport, I-5, and 1-205