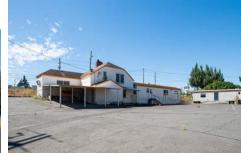

#### **INDUSTRIAL BUILDING FOR SALE**

#### DETAILS

| • | Sale price:          | \$1,325,000       |
|---|----------------------|-------------------|
| • | Building size        |                   |
|   | Main office:         | ± 1,888 SF        |
|   | Office trailer:      | ± 600 SF          |
|   | <u>Shop:</u>         | <u>± 2,640 SF</u> |
|   | Total building size: | ± 5,128 SF        |
| • | Land area:           | ± 1.00 acre       |
|   | _                    |                   |