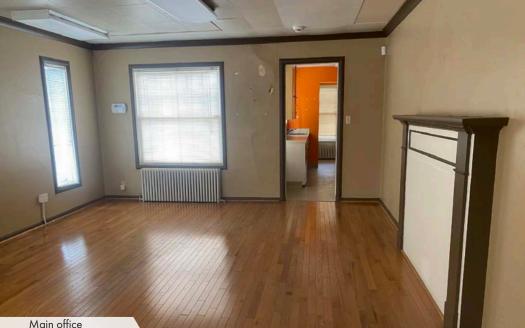

#### DETAILS

| • | Sale price:          | \$1,325,000       |
|---|----------------------|-------------------|
| • | Building size        |                   |
|   | Main office:         | ± 1,888 SF        |
|   | Office trailer:      | ± 600 SF          |
|   | <u>Shop:</u>         | <u>± 2,640 SF</u> |
|   | Total building size: | ± 5,128 SF        |
| • | Land area:           | ± 1.00 acre       |
|   | _                    |                   |