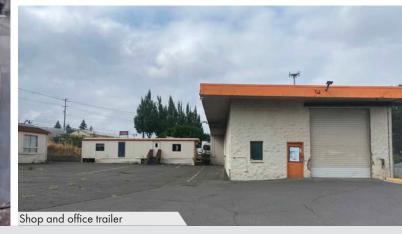

#### DETAILS

| • | Sale price:          | \$1,325,000       |
|---|----------------------|-------------------|
| • | Building size        |                   |
|   | Main office:         | ± 1,888 SF        |
|   | Office trailer:      | ± 600 SF          |
|   | <u>Shop:</u>         | <u>± 2,640 SF</u> |
|   | Total building size: | ± 5,128 SF        |
| • | Land area:           | ± 1.00 acre       |
|   | _                    |                   |

#### **FEATURES**

- 14-foot shop ceiling
- Grade level loading
- Fully fenced and partially paved
- Great visibility on NE Columbia Blvd
- 28,700 daily cars traffic count
- Close proximity to PDX Airport, I-5, and 1-205