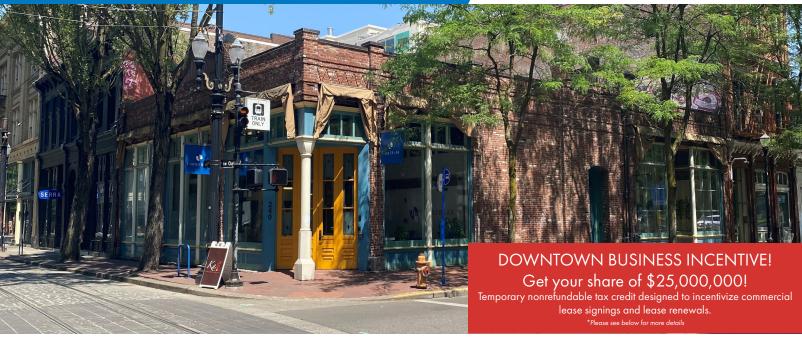

240 SW FIRST AVE | PORTLAND, OR 97204

## FOR SALE OR LEASE

#### STAND ALONE OFFICE FOR SALE OR LEASE

#### \*Credit Requirements

Any business that meets the following criteria may participate in the DBI credit program:

1. Be registered with the City of Portland's Revenue Division and be in compliance for the prior periods.

2.Either:

- Enter into a new lease, or extend a current lease, during the 2023 or 2024 calendar year for building space within the eligible sub-district boundaries for a period of four years or more; or
- o Own and occupy that building space within the eligible sub-district boundaries.

3. Maintain 15 employees or more working at least half their time in the leased or owned building space within the eligible sub-district boundaries over the four-year period.

08.10.2023

For more information or a property tour, please contact: