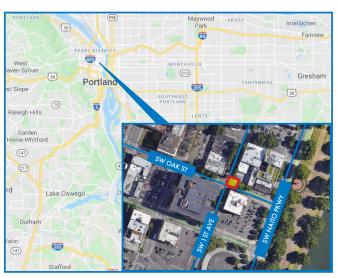

240 SW FIRST AVE | PORTLAND, OR 97204

## FOR SALE OR LEASE

#### STAND ALONE OFFICE FOR SALE OR LEASE