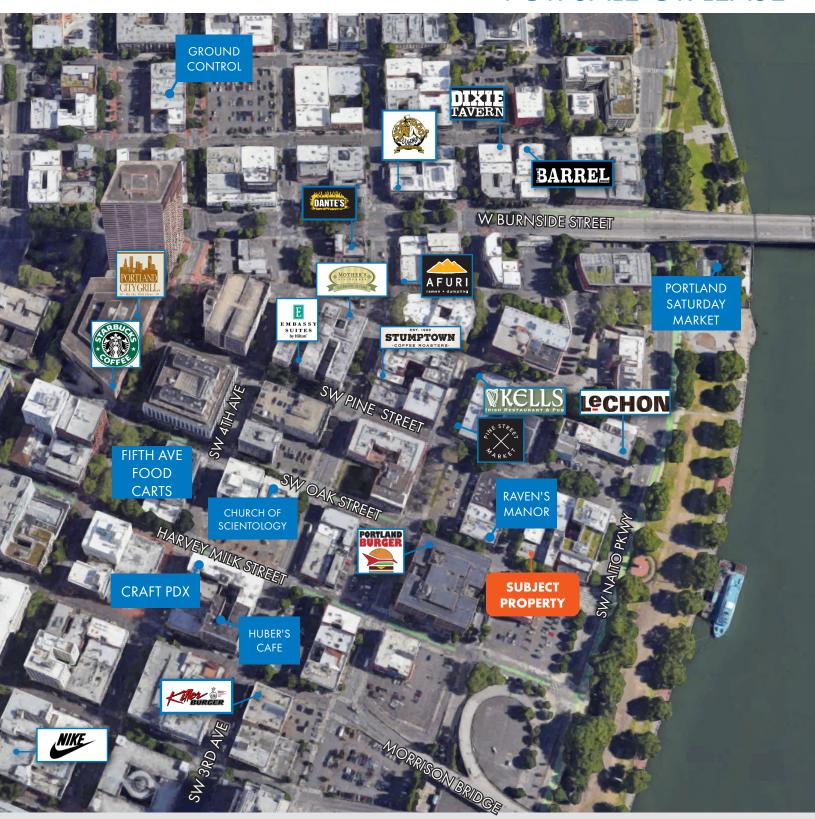

#### **FEATURES**

- In place income through April, 2024
- Available May 1, 2024 for lease
- Professionally managed. Supervisor only works area buildings
- On-site early morning cleanup
- Secure entries
- Many nearby amenities including hotels, restaurants, bars, and shops
- Direct access to the Max light rail line
- Built out as "best in class" creative office
- Steel and reinforced masonry with complete seismic upgrade