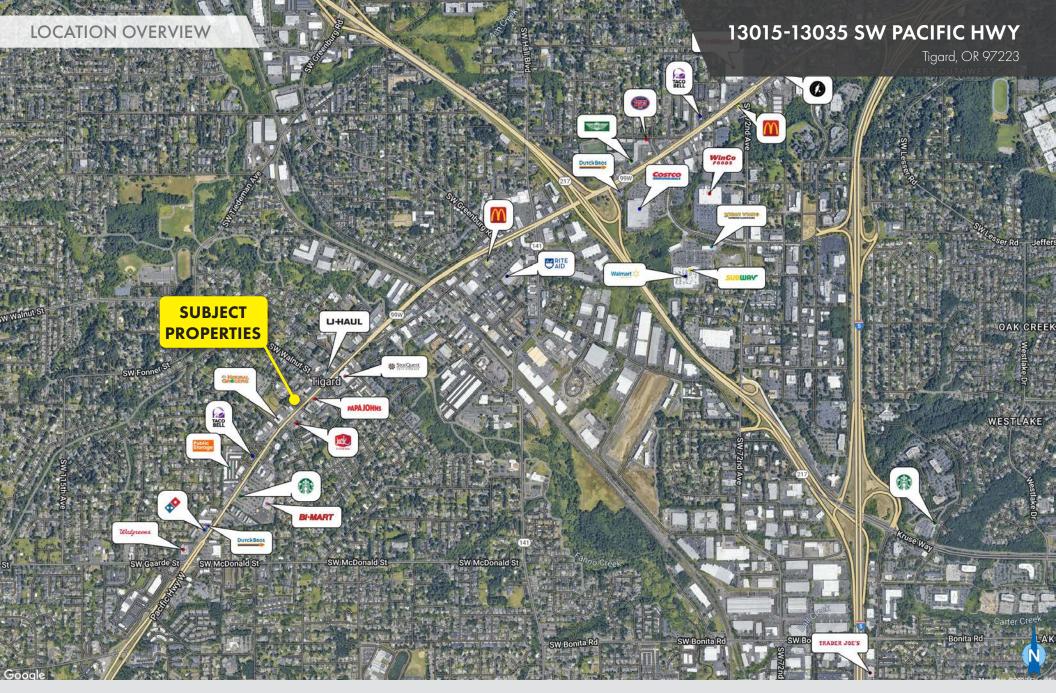

### 13015-13035 SW PACIFIC HWY

Tigard, OR 97223

#### **FEATURES**

- 24 parking spaces
- Frontage with curb cut on Hwy 99W
- Mid block for easy left turn on to Hwy 99W
- Minutes from I-5 and Hwy 217
- Zoned C-G Tigard (General Commercial)
- Currently occupied