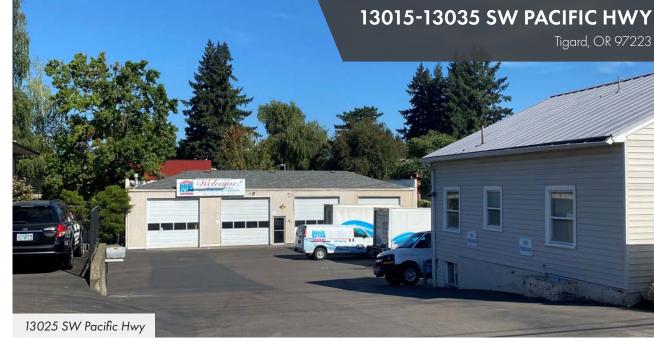

### 13015-13035 SW PACIFIC HWY

Tigard, OR 97223

#### DETAILS

- Sale price: \$3,150,000 (\$359 PSF)
- Land size: 0.58 AC (25,264 SF)
- Lease expires: May 2025
- 13015 SW Pacific Hwy Building size: ± 1,160 SF Building type: Office/Shop/Retail Stand alone house
- 13025 SW Pacific Hwy Building size: ± 1,600 SF Building type: Warehouse 4 grade roll-up doors
  8 parking spaces (2.24/1,000)
- 13035 SW Pacific Hwy Building size: ± 6,000 SF ± 3,000 SF upper floor office ± 3,000 SF lower level retail