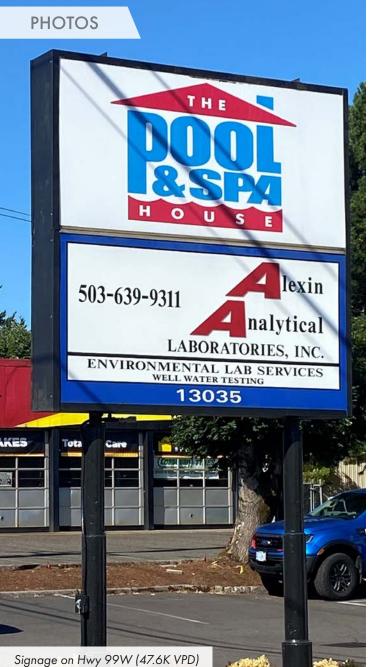

#### **FEATURES**

- 24 parking spaces
- Frontage with curb cut on Hwy 99W
- Mid block for easy left turn on to Hwy 99W
- Minutes from I-5 and Hwy 217
- Zoned C-G Tigard (General Commercial)
- Currently occupied