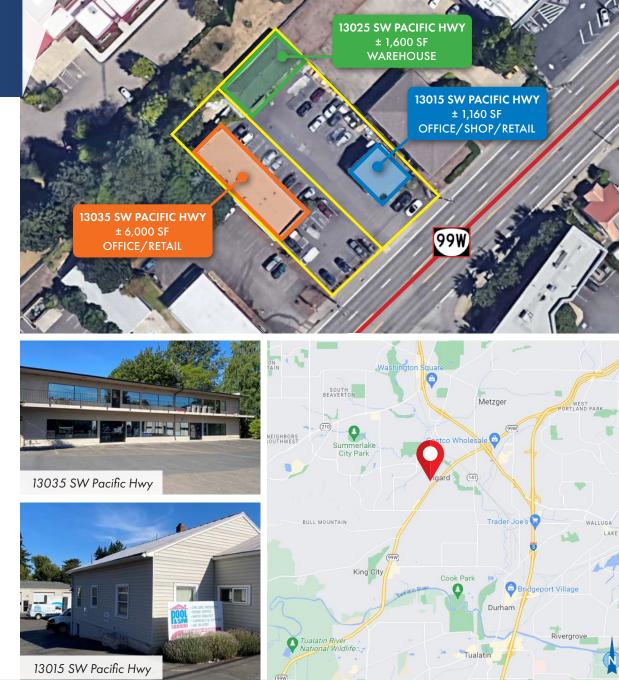

### 13015-13035 SW PACIFIC HWY

Tigard, OR 97223

#### DETAILS

- Sale price: \$3,150,000 (\$359 PSF)
- Land size: 0.58 AC (25,264 SF)
- Lease expires: May 2025
- 13015 SW Pacific Hwy Building size: ± 1,160 SF Building type: Office/Shop/Retail Stand alone house
- 13025 SW Pacific Hwy Building size: ± 1,600 SF Building type: Warehouse 4 grade roll-up doors
  8 parking spaces (2.24/1,000)
- 13035 SW Pacific Hwy Building size: ± 6,000 SF ± 3,000 SF upper floor office ± 3,000 SF lower level retail

Building type: Office/Retail

#### **FEATURES**

- 24 parking spaces
- Frontage with curb cut on Hwy 99W
- Mid block for easy left turn on to Hwy 99W
- Minutes from I-5 and Hwy 217
- Zoned C-G Tigard (General Commercial)
- Currently occupied