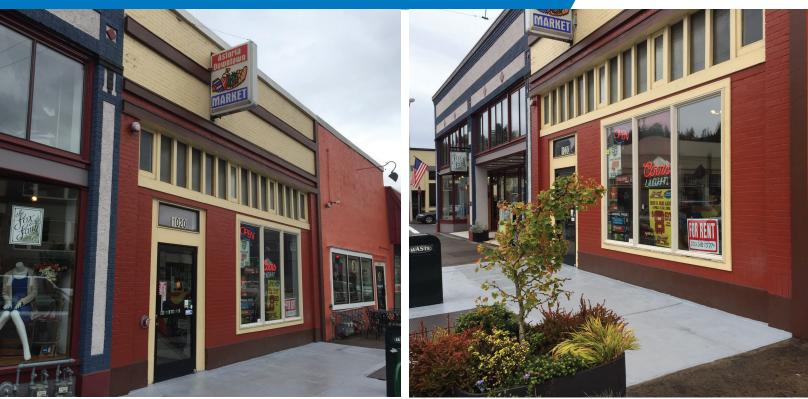

# **COMMERCIAL ST ASTORIA RETAIL**

1020 Commercial Street | Astoria, OR 97103

#### **FEATURES**

- Located in vibrant downtown Astoria
- Close to seasonal Sunday market featuring local farmers & artists
- Along Coastal Highway 101
- Two blocks from Astoria Riverwalk
- Great signage and visibility on Commercial Street
- Lower level is sprinkled
- High ceilings