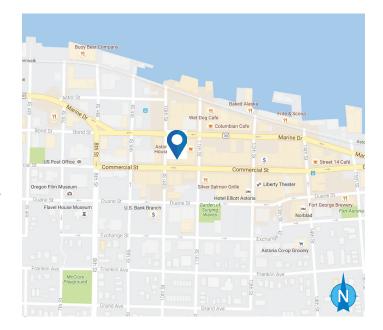

#### PHOTOS / AREA MAP

#### **FEATURES**

- Located in vibrant downtown Astoria
- Close to seasonal Sunday market featuring local farmers & artists
- Along Coastal Highway 101
- Two blocks from Astoria Riverwalk
- Great signage and visibility on Commercial Street
- Lower level is sprinkled
- High ceilings