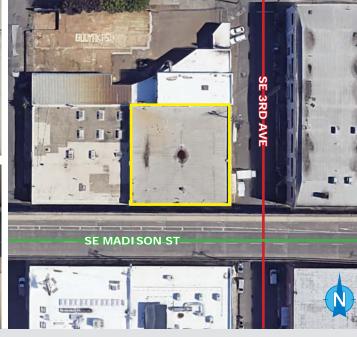

# 221-239 SE MADISON STREET

Portland, OR 97214

## **DETAILS**

\$0.75 PSF, NNN - Main floor Lease rate:

\$0.35 PSF, NNN - Basement

Building area: ± 20,000 SF

Office area: ± 875 SF

± 0.23 acres (10,019 SF) Land size:

1927 Year built:

IG1 (General Industrial 1) Zoned: