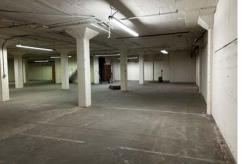

## **DETAILS**

\$0.75 PSF, NNN - Main floor Lease rate:

\$0.35 PSF, NNN - Basement

Building area: ± 20,000 SF

Office area: ± 875 SF

± 0.23 acres (10,019 SF) Land size:

1927 Year built:

IG1 (General Industrial 1) Zoned:

## **FEATURES**

- 2 exterior team docks
- 1 recessed dock
- 1 grade level ramp accessing basement level
- 11 ½' clear height main level and 10' clear height basement
- Freight elevator with 2,000 pound capacity
- Fully sprinklered
- Flexible lease length
- Food carts coming next door
- Minutes to downtown and I-5 freeway
- Sign could be seen from Hawthorne Bridge