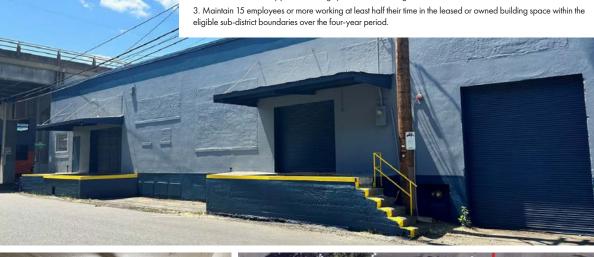

\*Credit Requirements Any business that meets the following criteria may participate in the DBI credit program:

- 1. Be registered with the City of Portland's Revenue Division and be in compliance for the prior periods.
- 2. Either:
  - Enter into a new lease, or extend a current lease, during the 2023 or 2024 calendar year for building space within the eligible sub-district boundaries for a period of four years or more; or
  - Own and occupy that building space within the eligible sub-district boundaries.