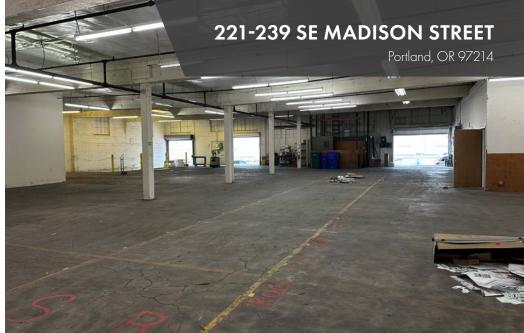

# 221-239 SE MADISON STREET

Portland, OR 97214

## **DETAILS**

\$0.75 PSF, NNN - Main floor Lease rate:

\$0.35 PSF, NNN - Basement

Building area: ± 20,000 SF

Office area: ± 875 SF

± 0.23 acres (10,019 SF) Land size:

1927 Year built:

IG1 (General Industrial 1) Zoned:

## **FEATURES**

- 2 exterior team docks
- 1 recessed dock
- 1 grade level ramp accessing basement level
- 11 ½' clear height main level and 10' clear height basement
- Freight elevator with 2,000 pound capacity
- Fully sprinklered
- Flexible lease length
- Food carts coming next door
- Minutes to downtown and I-5 freeway
- Sign could be seen from Hawthorne Bridge