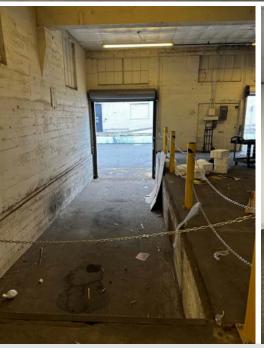

## **FEATURES**

- 2 exterior team docks
- 1 recessed dock
- 1 grade level ramp accessing basement level
- 11 ½' clear height main level and 10' clear height basement
- Freight elevator with 2,000 pound capacity
- Fully sprinklered
- Flexible lease length
- Food carts coming next door
- Minutes to downtown and I-5 freeway
- Sign could be seen from Hawthorne Bridge