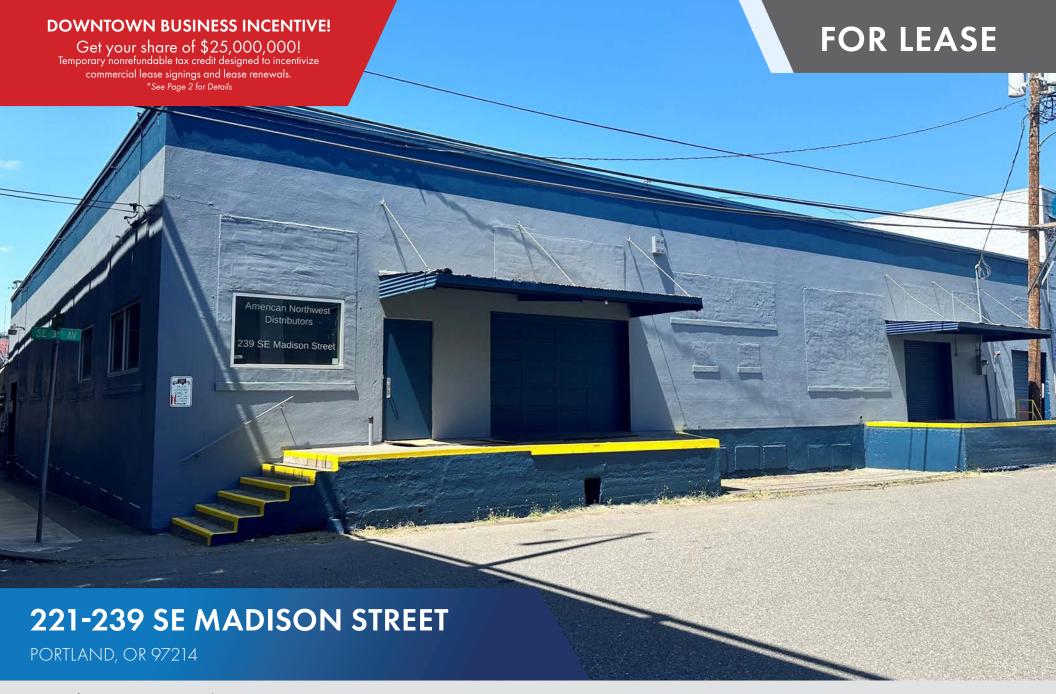

# 221-239 SE MADISON STREET

Portland, OR 97214

## INDUSTRIAL WAREHOUSE FOR LEASE

## **DETAILS**

\$0.75 PSF, NNN - Main floor Lease rate:

\$0.35 PSF, NNN - Basement

Building area: ± 20,000 SF

Office area: ± 875 SF

± 0.23 acres (10,019 SF) Land size:

1927 Year built:

IG1 (General Industrial 1) Zoned:

## **FEATURES**

- 2 exterior team docks
- 1 recessed dock
- 1 grade level ramp accessing basement level
- 11 ½' clear height main level and 10' clear height basement
- Freight elevator with 2,000 pound capacity
- Fully sprinklered
- Flexible lease length
- Food carts coming next door
- Minutes to downtown and I-5 freeway
- Sign could be seen from Hawthorne Bridge