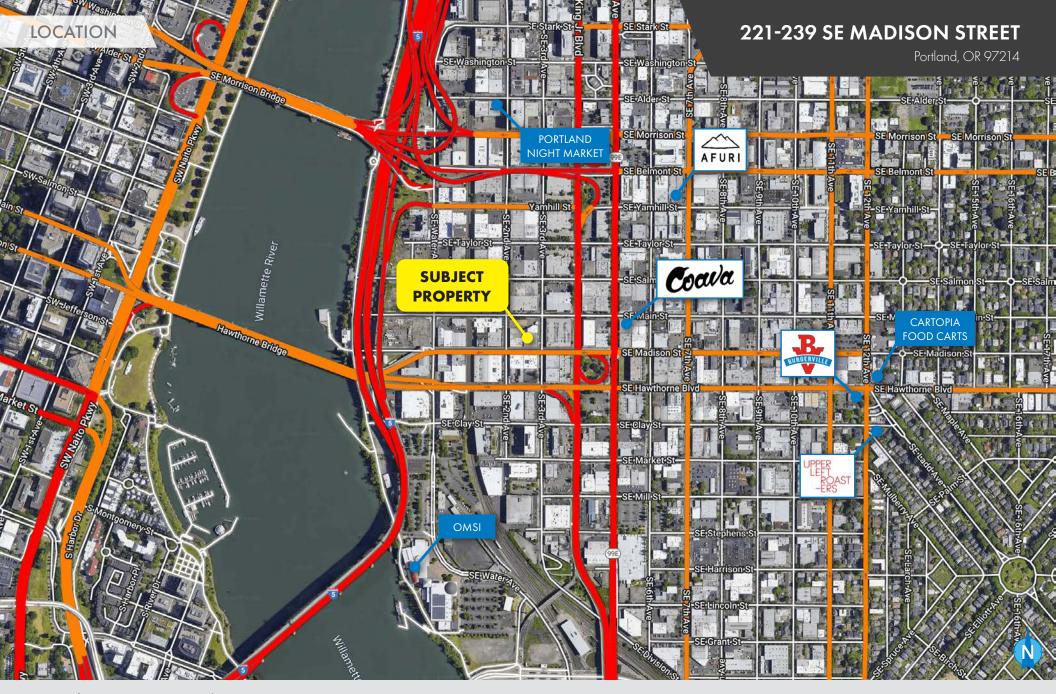

# 221-239 SE MADISON STREET

Portland, OR 97214

## **FEATURES**

- 2 exterior team docks
- 1 recessed dock
- 1 grade level ramp accessing basement level
- 11 ½' clear height main level and 10' clear height basement
- Freight elevator with 2,000 pound capacity
- Fully sprinklered
- Flexible lease length
- Food carts coming next door
- Minutes to downtown and I-5 freeway
- Sign could be seen from Hawthorne Bridge