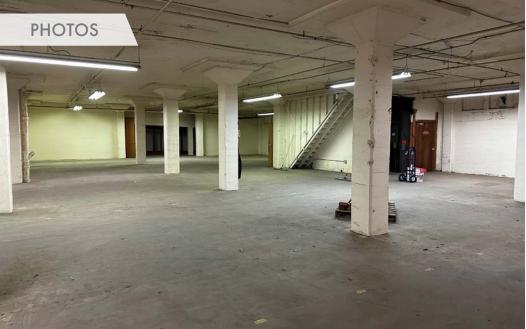

## **DETAILS**

\$0.75 PSF, NNN - Main floor Lease rate:

\$0.35 PSF, NNN - Basement

Building area: ± 20,000 SF

Office area: ± 875 SF

± 0.23 acres (10,019 SF) Land size:

1927 Year built:

IG1 (General Industrial 1) Zoned:

## **FEATURES**

- 2 exterior team docks
- 1 recessed dock
- 1 grade level ramp accessing basement level
- 11 ½' clear height main level and 10' clear height basement
- Freight elevator with 2,000 pound capacity
- Fully sprinklered
- Flexible lease length
- Food carts coming next door
- Minutes to downtown and I-5 freeway
- Sign could be seen from Hawthorne Bridge