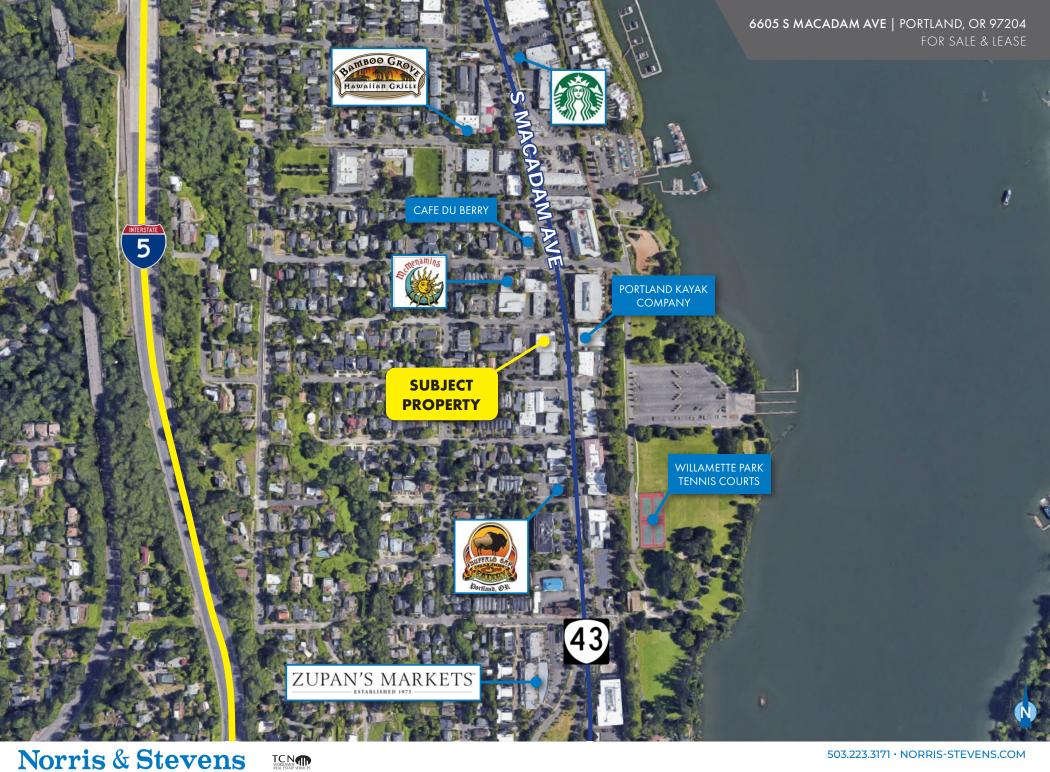

#### **EXECUTIVE SUMMARY**

**LOCATION:** A prime location with easy access to major roads, bridges, public transportation, and amenities.

**FLOOR SPACE:** The property features a range of floor space options to accommodate different business needs, such as open-plan areas, private offices, meeting rooms, and common areas.

#### **PROPERTY SUMMARY**

| Address:             | 6605 S Macadam Ave                 |
|----------------------|------------------------------------|
| City/State/Zip Code: | Portland, OR 97239                 |
| County:              | Multnomah                          |
| Land Size:           | ± 4,356 SF                         |
| Building Size:       | ± 6,233 RSF                        |
| Floors:              | 2                                  |
| Zoning:              | CM2                                |
| Year Built:          | 1961; Renov. 2017                  |
| Price:               | <del>\$1,900,000</del> \$1,695,000 |
| Lease Rate:          | \$22 PSF, MG                       |
|                      |                                    |