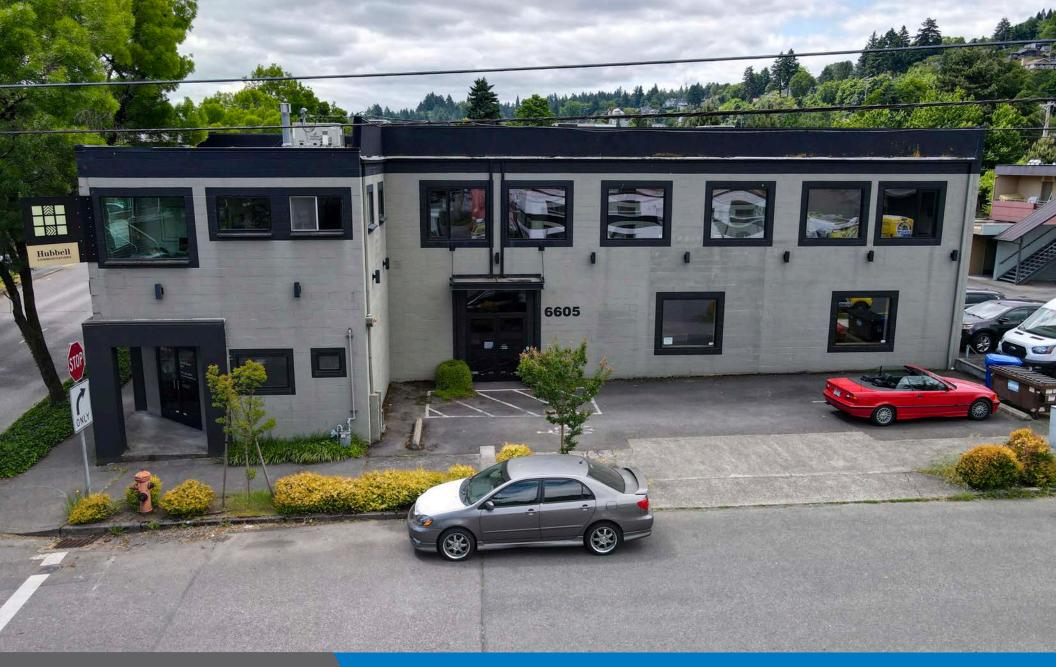

#### **PROPERTY SUMMARY**

| Address:             | 6605 S Macadam Ave                 |
|----------------------|------------------------------------|
| City/State/Zip Code: | Portland, OR 97239                 |
| County:              | Multnomah                          |
| Land Size:           | ± 4,356 SF                         |
| Building Size:       | ± 6,233 RSF                        |
| Floors:              | 2                                  |
| Zoning:              | CM2                                |
| Year Built:          | 1961; Renov. 2017                  |
| Price:               | <del>\$1,900,000</del> \$1,695,000 |
| Lease Rate:          | \$22 PSF, MG                       |
|                      |                                    |