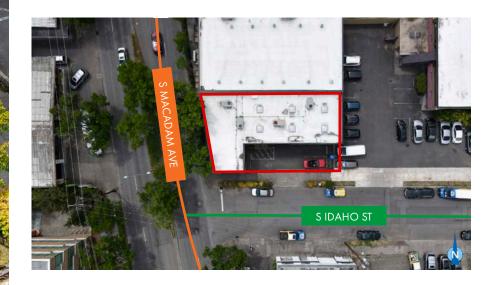

# 6605 S MACADAM AVE

PORTLAND, OR 97239

#### 6605 S MACADAM AVE | PORTLAND, OR 97239 FOR SALE & LEASE

#### **EXECUTIVE SUMMARY**

**LOCATION:** A prime location with easy access to major roads, bridges, public transportation, and amenities.

**FLOOR SPACE:** The property features a range of floor space options to accommodate different business needs, such as open-plan areas, private offices, meeting rooms, and common areas.

#### **PROPERTY SUMMARY**

| Address:             | 6605 S Macadam Ave                 |
|----------------------|------------------------------------|
| City/State/Zip Code: | Portland, OR 97239                 |
| County:              | Multnomah                          |
| Land Size:           | ± 4,356 SF                         |
| Building Size:       | ± 6,233 RSF                        |
| Floors:              | 2                                  |
| Zoning:              | CM2                                |
| Year Built:          | 1961; Renov. 2017                  |
| Price:               | <del>\$1,900,000</del> \$1,695,000 |
| Lease Rate:          | \$22 PSF, MG                       |
|                      |                                    |