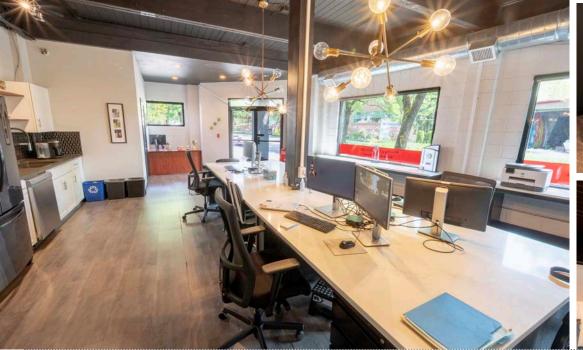

**BUILDING AMENITIES:** Building amenities include updated common areas, office finishes, kitchenettes, and a shower.

**SECURITY SYSTEMS:** Advanced security features including access control systems, alarms, and secure entry points to ensure the safety of occupants and their assets.