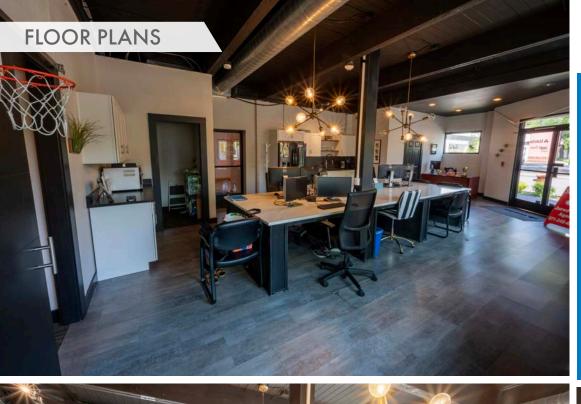

**BUILDING AMENITIES:** Building amenities include updated common areas, office finishes, kitchenettes, and a shower.

**SECURITY SYSTEMS:** Advanced security features including access control systems, alarms, and secure entry points to ensure the safety of occupants and their assets.

**MODERN BUILDING SYSTEMS:** Well-designed heating, ventilation, and air conditioning systems for maintaining a comfortable and productive work environment.

**NATURAL LIGHTING:** Ample natural light contributing to a more pleasant and productive workspace.