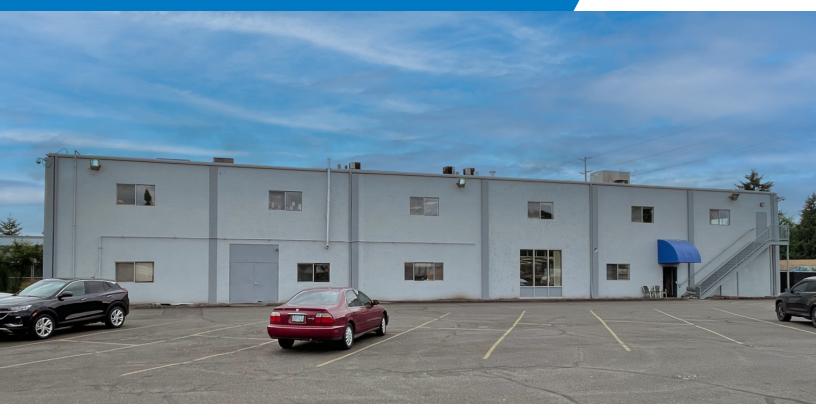

## **FOREST GROVE OFFICE**

3700 24th Ave | Forest Grove, OR 97116

#### **OFFICE SPACE FOR LEASE**

#### **DETAILS**

• Second floor office: ± 1,425 - 12,477 SF

Lease rate: \$15.00 PSF, MG

#### **FEATURES**

- Open floor plan
- Space is contiguous, but can be demised
- Elevator served
- Two rest rooms and common hallway
- Abundant parking
- Located just off of Highway 47 and minutes from Pacific Avenue and downtown Forest Grove