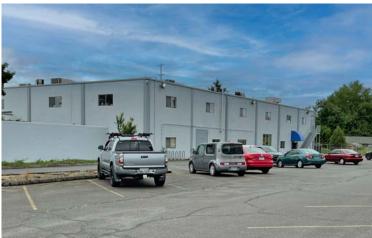

## **FOREST GROVE OFFICE**

3700 24th Ave | Forest Grove, OR 97116

#### **DETAILS**

• Second floor office: ± 1,425 - 12,477 SF

Lease rate: \$15.00 PSF, MG

#### **FEATURES**

- Open floor plan
- Space is contiguous, but can be demised
- Elevator served
- Two rest rooms and common hallway
- Abundant parking
- Located just off of Highway 47 and minutes from Pacific Avenue and downtown Forest Grove