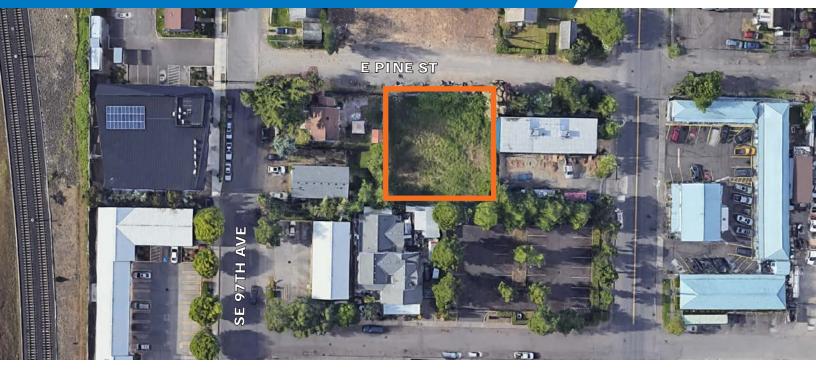

#### **LAND AVAILABLE**

#### **DETAILS**

Available: ± 10,000 SF (.23 AC)

Price: \$375,000

#### **FEATURES**

- EG1-General Employment Zoning
- Very flexible uses: office, vehicle repair, and industrial
- Minutes to Interstate 205
- Very hard to find small parcel

12.28.2023

For more information or a property tour, please contact: