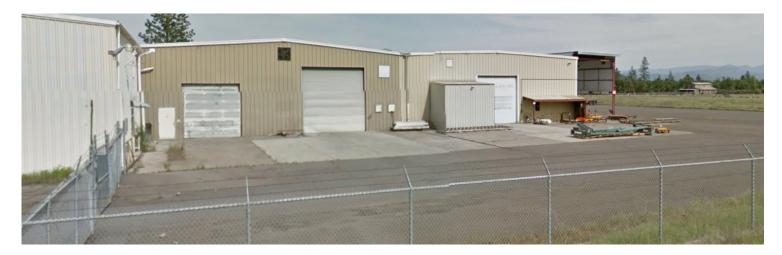

:

± 65,000 SF

\$2,000,000

± 22.46 ACRES

#### **FEATURES**

- Steel framing construction
- Central air
- Forced air heating
- Large fenced yard
- 3 phase electric



06.05.2023

For more information or a property tour, please contact:

#### **SCOTT FINNEY, SIOR**

503.225.8431 ScottF@norris-stevens.com

### **NICK CHESSAR**

503.225.8469

NickC@norris-stevens.com





Information contained herein has been obtained from others and considered to be reliable; however, a prospective purchaser or lessee is expected to verify all information to his/her own satisfaction.

# Norris & Stevens

INVESTMENT REAL ESTATE SERVICES

900 SW 5th Avenue • 17th Floor • Portland, OR 97204 503.223.3171 • norris-stevens.com

# 2000 ROGUE RIVER DR.

Eagle Point, OR 97524

## **FOR SALE**

### PROPERTY PHOTOS







For more information or a property tour, please contact:

### **SCOTT FINNEY, SIOR**

503.225.8431 ScottF@norris-stevens.com

### NICK CHESSAR

503.225.8469 NickC@norris-stevens.com

Information contained herein has been obtained from others and considered to be reliable; however, a prospective purchaser or lessee is expected to verify all information to his/her own satisfaction.



INVESTMENT REAL ESTATE SERVICES

900 SW 5th Avenue • 17th Floor • Portland, OR 97204 503.223.3171 • norris-stevens.com