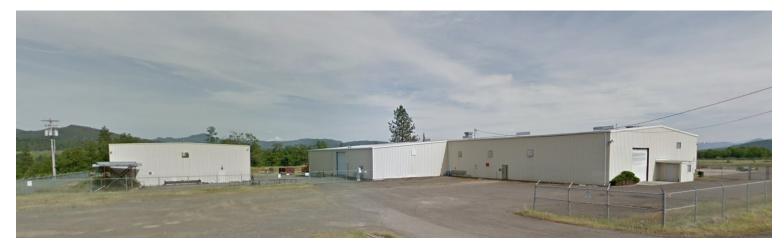

65,000 SF

\$2,000,000

± 22.46 ACRES

#### **FEATURES**

- Steel framing construction
- Central air
- Forced air heating
- Large fenced yard
- 3 phase electric



06.05.2023

For more information or a property tour, please contact:

#### **SCOTT FINNEY, SIOR**

503.225.8431 ScottF@norris-stevens.com

### **NICK CHESSAR**

503.225.8469

NickC@norris-stevens.com





Information contained herein has been obtained from others and considered to be reliable; however, a prospective purchaser or lessee is expected to verify all information to his/her own satisfaction.

# Norris & Stevens

INVESTMENT REAL ESTATE SERVICES

900 SW 5th Avenue • 17th Floor • Portland, OR 97204 503.223.3171 • norris-stevens.com

# 2000 ROGUE RIVER DR.

Eagle Point, OR 97524

## **FOR SALE**

### PROPERTY PHOTOS







For more information or a property tour, please contact:

### **SCOTT FINNEY, SIOR**

503.225.8431 ScottF@norris-stevens.com

### NICK CHESSAR

503.225.8469 NickC@norris-stevens.com

Information contained herein has been obtained from others and considered to be reliable; however, a prospective purchaser or lessee is expected to verify all information to his/her own satisfaction.



INVESTMENT REAL ESTATE SERVICES

900 SW 5th Avenue • 17th Floor • Portland, OR 97204 503.223.3171 • norris-stevens.com