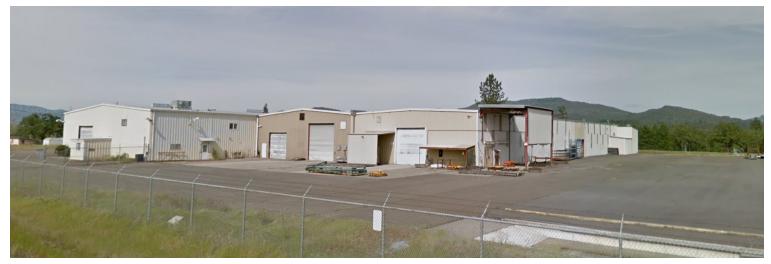

± 65,000 SF

\$2,000,000

± 22.46 ACRES

#### **FEATURES**

- Steel framing construction
- Central air
- Forced air heating
- Large fenced yard
- 3 phase electric



06.05.2023

For more information or a property tour, please contact:

#### **SCOTT FINNEY, SIOR**

503.225.8431 ScottF@norris-stevens.com

### **NICK CHESSAR**

503.225.8469

NickC@norris-stevens.com





Information contained herein has been obtained from others and considered to be reliable; however, a prospective purchaser or lessee is expected to verify all information to his/her own satisfaction.

# Norris & Stevens

INVESTMENT REAL ESTATE SERVICES

900 SW 5th Avenue • 17th Floor • Portland, OR 97204 503.223.3171 • norris-stevens.com

# 2000 ROGUE RIVER DR.

Eagle Point, OR 97524

## **FOR SALE**

### PROPERTY PHOTOS







For more information or a property tour, please contact:

### **SCOTT FINNEY, SIOR**

503.225.8431 ScottF@norris-stevens.com

### NICK CHESSAR

503.225.8469 NickC@norris-stevens.com

Information contained herein has been obtained from others and considered to be reliable; however, a prospective purchaser or lessee is expected to verify all information to his/her own satisfaction.



INVESTMENT REAL ESTATE SERVICES

900 SW 5th Avenue • 17th Floor • Portland, OR 97204 503.223.3171 • norris-stevens.com