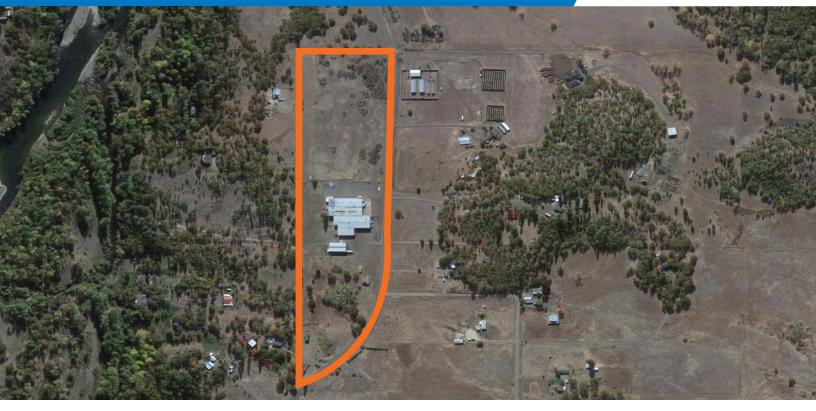

### **LAND FOR SALE**

#### **DETAILS**

• PRICE:

2 BUILDINGS TOTALING:

TOTAL LAND:

± 65,000 SF

\$2,000,000

± 22.46 ACRES