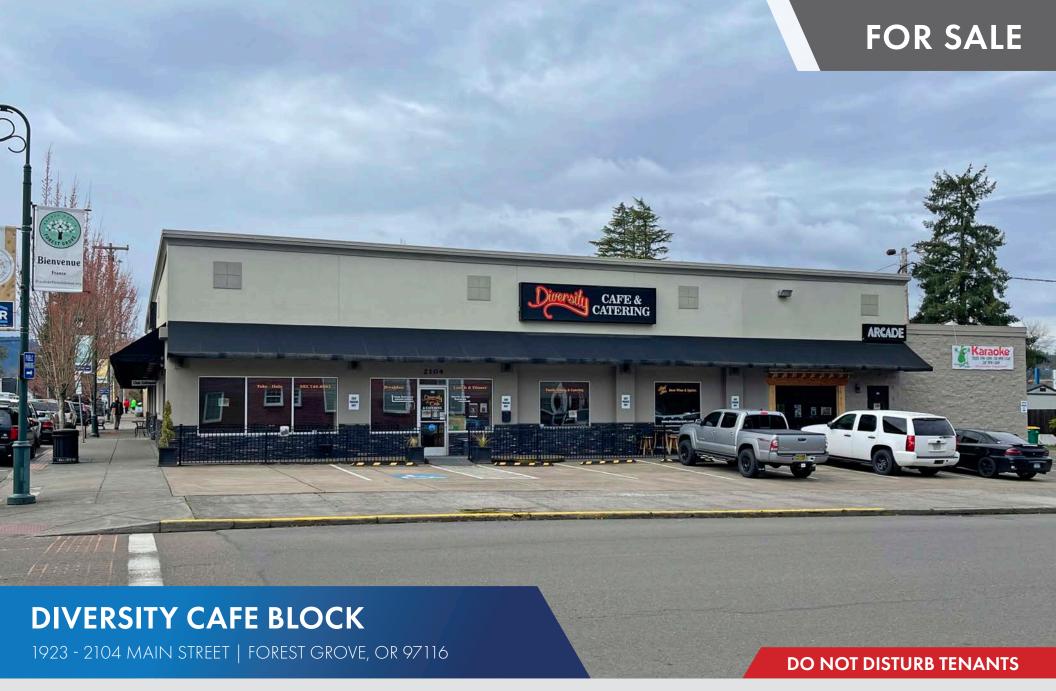

# **DIVERSITY CAFE BLOCK**

1923 - 2104 Main Street | Forest Grove, OR 97116

## **RETAIL SPACE FOR SALE**

## **DETAILS**

• Building Size:

 Diversity Cafe:
 ± 8,469 SF

 B'Lynn's Candy:
 ± 1,451 SF

 Meeting space:
 ± 348 SF

 Total:
 ± 10,268 SF

Lot size: ± 0.48 AC (± 20,909 SF)

• Zoning: TCC

Asking price: \$2,500,000

## **FEATURES**

- Diversity Cafe includes a restaurant, bar, stage, dance floor and arcade
- Building currently 100% leased
- Located in the heart of downtown Forest Grove, one of Oregon's fastest growing cities
- Two blocks from Pacific University
- 16 parking spaces plus plenty of street parking