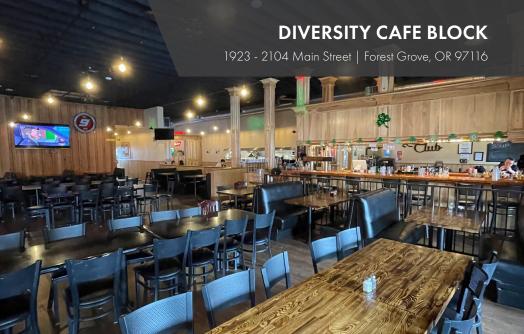

# **DIVERSITY CAFE BLOCK**

1923 - 2104 Main Street | Forest Grove, OR 97116

## **FEATURES**

- Diversity Cafe includes a restaurant, bar, stage, dance floor and arcade
- Building currently 100% leased
- Located in the heart of downtown Forest Grove, one of Oregon's fastest growing cities
- Two blocks from Pacific University
- 16 parking spaces plus plenty of street parking