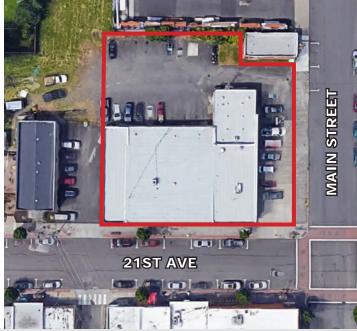

# **DIVERSITY CAFE BLOCK**

1923 - 2104 Main Street | Forest Grove, OR 97116

## **DETAILS**

• Building Size:

 Diversity Cafe:
 ± 8,469 SF

 B'Lynn's Candy:
 ± 1,451 SF

 Meeting space:
 ± 348 SF

 Total:
 ± 10,268 SF

Lot size: ± 0.48 AC (± 20,909 SF)

• Zoning: TCC