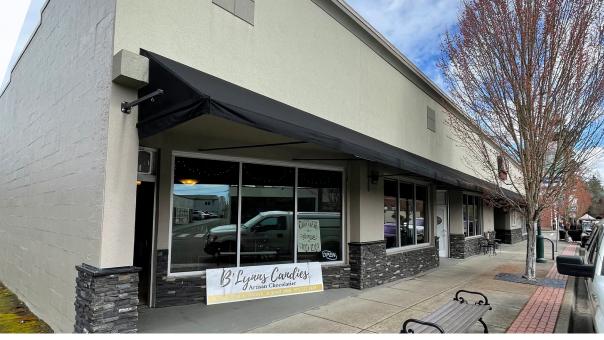

## **DETAILS**

• Building Size:

 Diversity Cafe:
 ± 8,469 SF

 B'Lynn's Candy:
 ± 1,451 SF

 Meeting space:
 ± 348 SF

 Total:
 ± 10,268 SF

Lot size: ± 0.48 AC (± 20,909 SF)

• Zoning: TCC

## **FEATURES**

- Diversity Cafe includes a restaurant, bar, stage, dance floor and arcade
- Building currently 100% leased
- Located in the heart of downtown Forest Grove, one of Oregon's fastest growing cities
- Two blocks from Pacific University
- 16 parking spaces plus plenty of street parking