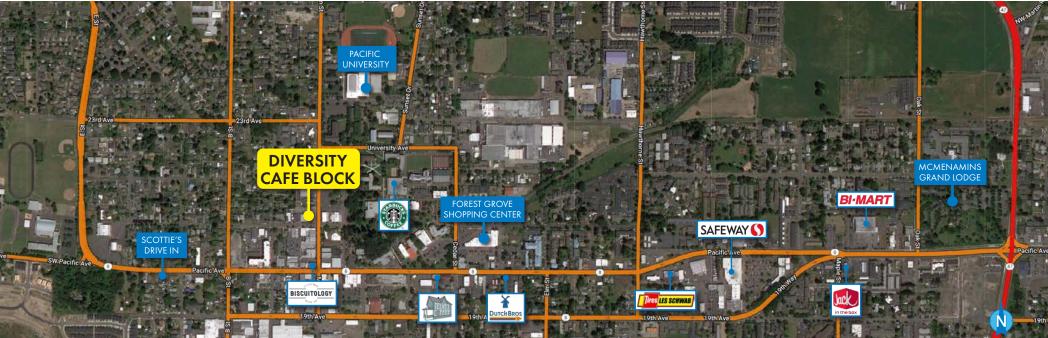

# **DIVERSITY CAFE BLOCK**

1923 - 2104 Main Street | Forest Grove, OR 97116

## **FEATURES**

- Diversity Cafe includes a restaurant, bar, stage, dance floor and arcade
- Building currently 100% leased
- Located in the heart of downtown Forest Grove, one of Oregon's fastest growing cities
- Two blocks from Pacific University
- 16 parking spaces plus plenty of street parking