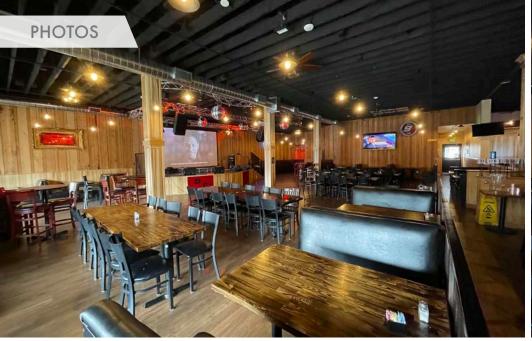

## **FEATURES**

- Diversity Cafe includes a restaurant, bar, stage, dance floor and arcade
- Building currently 100% leased
- Located in the heart of downtown Forest Grove, one of Oregon's fastest growing cities
- Two blocks from Pacific University
- 16 parking spaces plus plenty of street parking