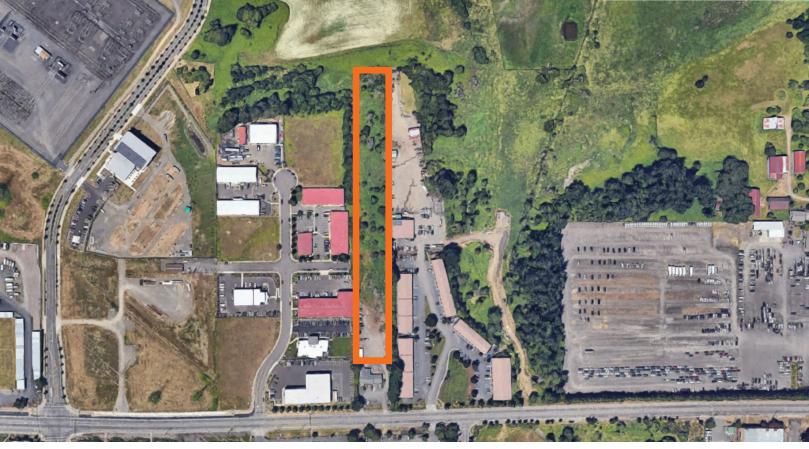

# FANTASTIC LAND/LOT OPPORTUNITY

15025 SW Tualatin-Sherwood Road | Sherwood, OR 97140

### **DETAILS**

Price: \$1,500,000

• Land Area: 2.72 Acres

• Zoning: Light Industrial

#### **FEATURES**

- Development opportunity with great exposure
- · Great location, right at retail corridor
- · Outstanding opportunity to construct your own building
- Cannabis construction allowed/other uses allowed as well