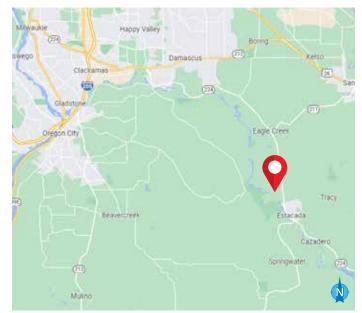

## 1285 NW NOBLE DR

Estacada, OR 97023

## FOR SALE AND LEASE

LOCATION OVERVIEW

# Estacada History

Founded as a timber town and a home for workers at the Cazadero Hydroelectric Dam over a century ago, Estacada is symbol of resilience and adaptability. Our community has evolved and redefined itself time and again. One thing has remained constant, however, and that is the Clackamas River, which has always been the lifeblood of our city. Its mountain waters have powered the region, provided unlimited recreation, and forged our identity for generations.