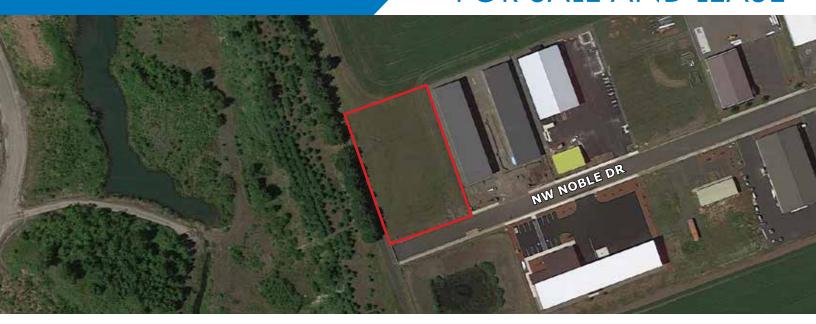

## 1285 NW NOBLE DR

Estacada, OR 97023

# FOR SALE AND LEASE

### LAND FOR SALE/LEASE

#### **SALE DETAILS**

• Sale Price: \$440,000

Land Size: ± 0.96 AC (± 41,990 SF)

Zoning: Light Industrial (M-1)

#### **LEASE DETAILS**

Lease Rate: \$4,400/NNN/Month