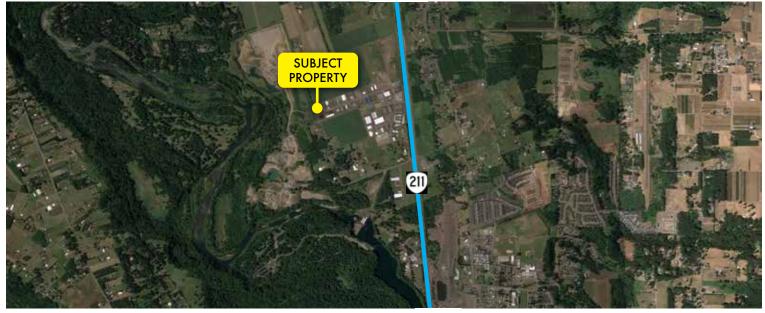

## 1285 NW NOBLE DR

Estacada, OR 97023

# FOR SALE AND LEASE

### LAND FOR SALE/LEASE

#### **SALE DETAILS**

• Sale Price: \$440,000

Land Size: ± 0.96 AC (± 41,990 SF)

Zoning: Light Industrial (M-1)

## FOR SALE AND LEASE

LOCATION OVERVIEW