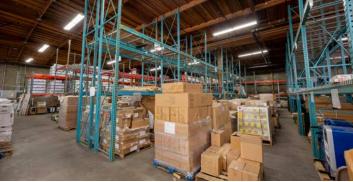

### **DETAILS**

• Available: ± 16,248 SF of usable warehouse

± 6,756 SF of office space

± 23,004 SF total shell space

Lease Rate: \$13,000 per month + NNN

### **FEATURES**

Warehouse space consists of:

- 20' clear height
- 800 amps of 3 phase (approx.)
- 4 common area covered dock doors
- 1 common area van height dock door