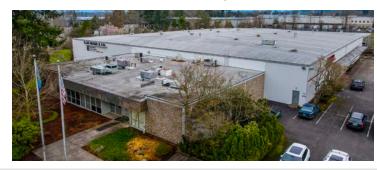

## INDUSTRIAL SPACE AVAILABLE FOR LEASE

### **DETAILS**

• Available: ± 16,248 SF of usable warehouse

± 6,756 SF of office space

± 23,004 SF total shell space

Lease Rate: \$13,000 per month + NNN

# Norris & Stevens

INVESTMENT REAL ESTATE SERVICES

900 SW 5TH AVENUE • 17TH FLOOR • PORTLAND, OR 97204 503.223.3171 • NORRIS-STEVENS.COM

Beaverton, OR 97005

For more information or a property tour, please contact: