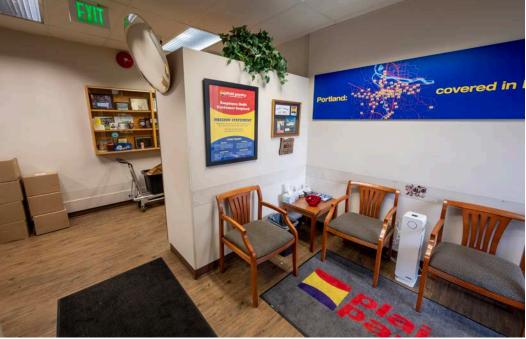

## Office space consists of:

- 13 private offices
- 1 conference room for 6-8 people
- 1 conference room for 12-15 people
- Reception
- Mail room
- IT/Data room
- 3 open areas for up to 20 cubes
- Break room for 12-15 people