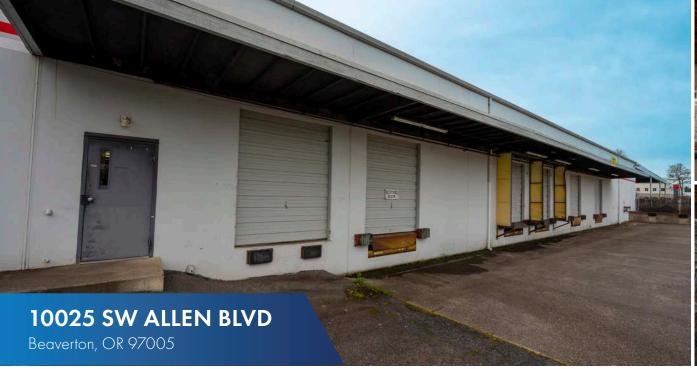

### **FEATURES**

Warehouse space consists of:

- 20' clear height
- 800 amps of 3 phase (approx.)
- 4 common area covered dock doors
- 1 common area van height dock door