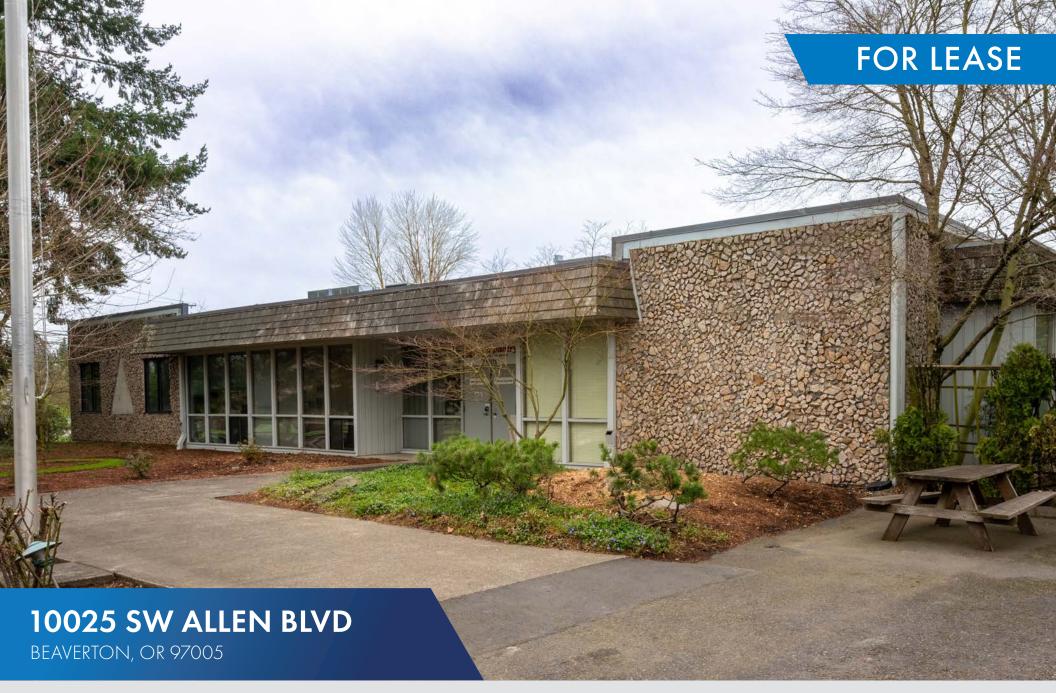

## INDUSTRIAL SPACE AVAILABLE FOR LEASE

### **DETAILS**

• Available: ± 16,248 SF of usable warehouse

± 6,756 SF of office space

± 23,004 SF total shell space

Lease Rate: \$13,000 per month + NNN