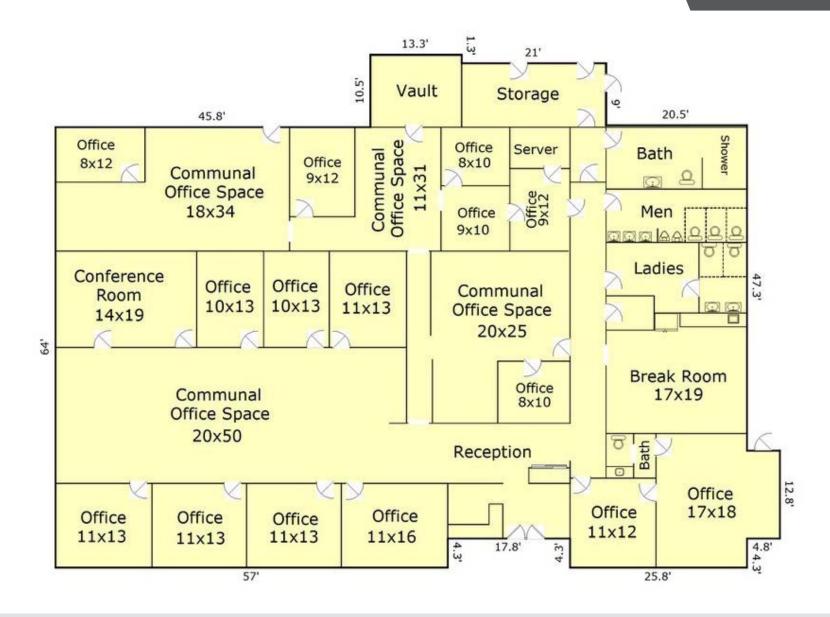

## Office space consists of:

- 13 private offices
- 1 conference room for 6-8 people
- 1 conference room for 12-15 people
- Reception
- Mail room
- IT/Data room
- 3 open areas for up to 20 cubes
- Break room for 12-15 people