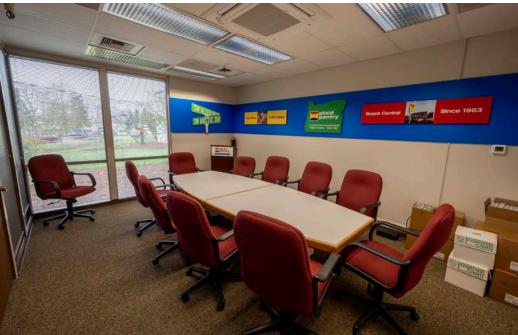

## Office space consists of:

- 13 private offices
- 1 conference room for 6-8 people
- 1 conference room for 12-15 people
- Reception
- Mail room
- IT/Data room
- 3 open areas for up to 20 cubes
- Break room for 12-15 people