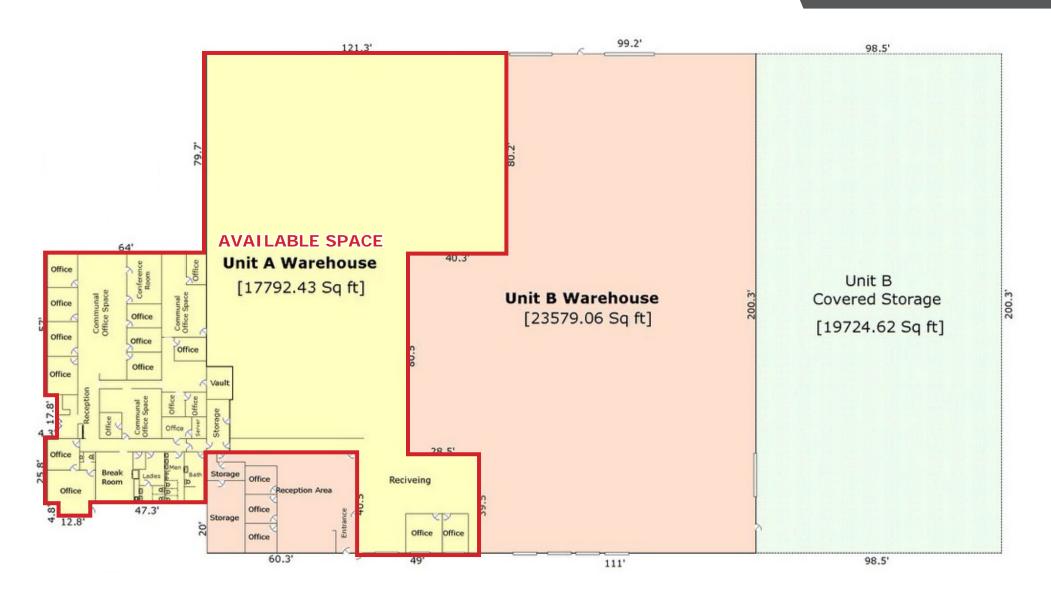

### **DETAILS**

• Available: ± 16,248 SF of usable warehouse

± 6,756 SF of office space

± 23,004 SF total shell space

Lease Rate: \$13,000 per month + NNN

### **FEATURES**

Warehouse space consists of:

- 20' clear height
- 800 amps of 3 phase (approx.)
- 4 common area covered dock doors
- 1 common area van height dock door

## Office space consists of:

- 13 private offices
- 1 conference room for 6-8 people
- 1 conference room for 12-15 people
- Reception
- Mail room
- IT/Data room
- 3 open areas for up to 20 cubes
- Break room for 12-15 people