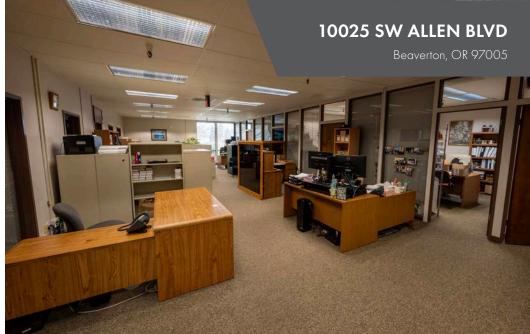

## Office space consists of:

- 13 private offices
- 1 conference room for 6-8 people
- 1 conference room for 12-15 people
- Reception
- Mail room
- IT/Data room
- 3 open areas for up to 20 cubes
- Break room for 12-15 people