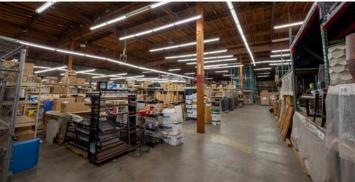

### **DETAILS**

• Available: ± 16,248 SF of usable warehouse

± 6,756 SF of office space

± 23,004 SF total shell space

Lease Rate: \$13,000 per month + NNN

### **FEATURES**

Warehouse space consists of:

- 20' clear height
- 800 amps of 3 phase (approx.)
- 4 common area covered dock doors
- 1 common area van height dock door