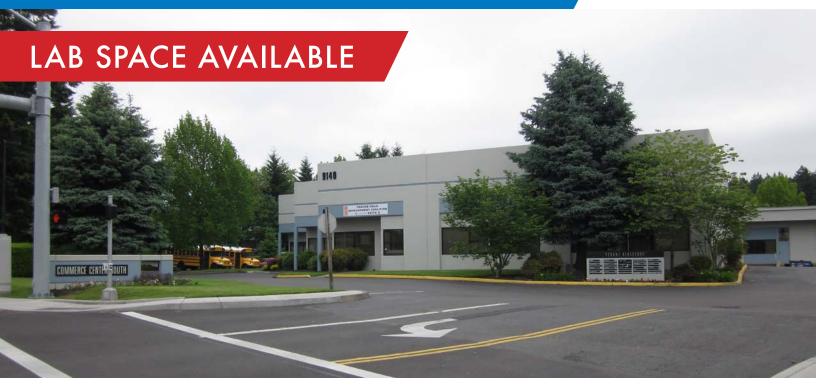

# **COMMERCE CENTER SOUTH**

9120 - 9150 SW Pioneer Court | Wilsonville, OR 97070

### **OFFICE/WAREHOUSE AVAILABLE FOR LEASE**

#### **DETAILS**

Suite 9150-B Office/Warehouse/Lab Space: ± 2,488 SF

• Lease Rate: \$1.04 PSF + NNN

Estimated NNN: \$0.46 PSF Including electric

#### **FEATURES**

- Former lab space for Edge Analytical!
- Hard to find lab space
- Outstanding location
- Immediate on/off access to I-5 in 1 minute
- Lab area work stations
- Temperature controlled warehouse, or work stations