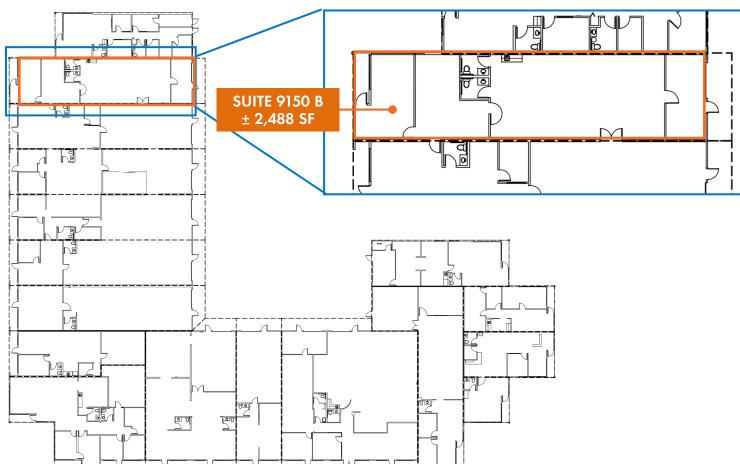

#### **DETAILS**

Suite 9150-B Office/Warehouse/Lab Space: ± 2,488 SF

• Lease Rate: \$1.04 PSF + NNN

Estimated NNN: \$0.46 PSF Including electric