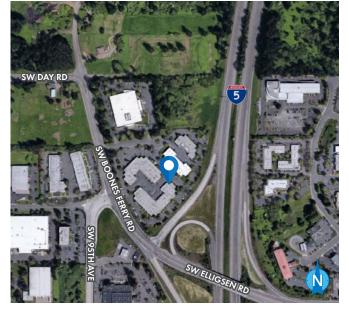

#### **FEATURES**

- Former lab space for Edge Analytical!
- Hard to find lab space
- Outstanding location
- Immediate on/off access to I-5 in 1 minute
- Lab area work stations
- Temperature controlled warehouse, or work stations