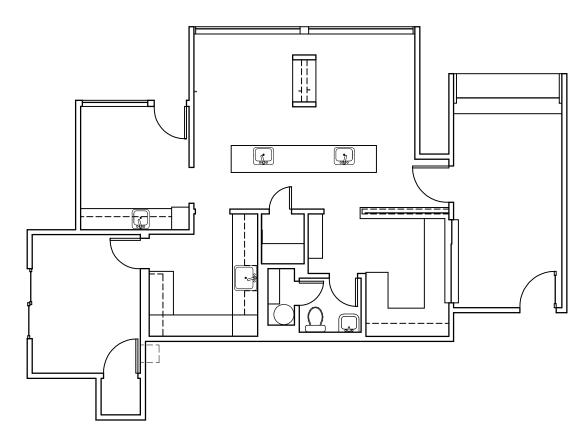

### 16463 - SUITE 200

± 955 SF

For more information or a property tour, please contact:

**TIM PFEIFFER** 503.225.8455

timp@norris-stevens.com

Norris & Stevens

16455 & 16463 Boones Ferry Rd | Lake Oswego, OR 97035