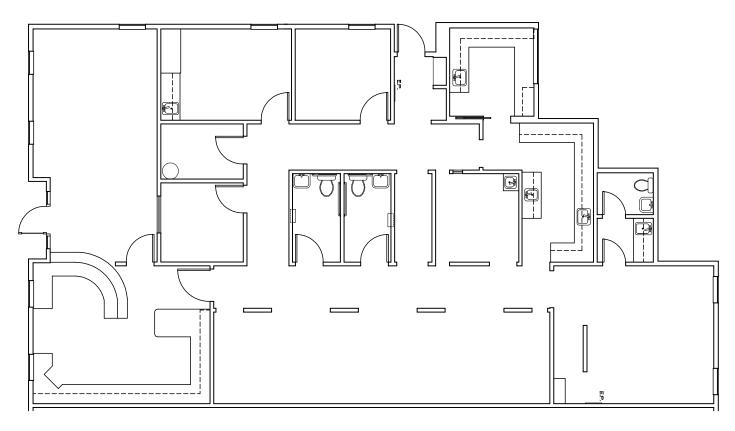

### 16455 - SUITE 500-A

### ± 2,800 SF

For more information or a property tour, please contact:

**TIM PFEIFFER** 503.225.8455 timp@norris-stevens.com

Norris & Stevens

16455 & 16463 Boones Ferry Rd | Lake Oswego, OR 97035