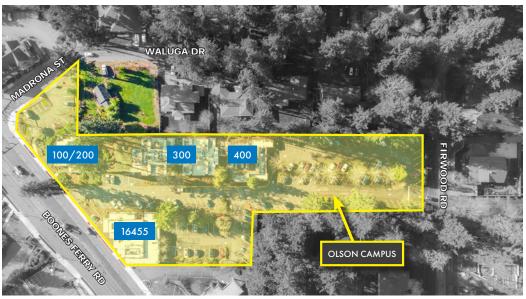

FICE SUITES AVAILABLE FOR LEASE**

#### **DETAILS**

• Call for Rate

16463 Boones Ferry

• Suite 200: ± 955 SF

16455 Boones Ferry

Suite 500-A: ± 2,800 SF

### **FEATURES**

- Medical office park
- Ample parking with 4.6/1,000
- Extremely visible in steady traffic area
- Easy access to I-5



12.18.2023

For more information or a property tour, please contact:

#### **TIM PFEIFFER**

503.225.8455

timp@norris-stevens.com





Norris & Stevens

16455 & 16463 Boones Ferry Rd | Lake Oswego, OR 97035

FOR LEASE

### 16463 - SUITE 200





± 955 SF



For more information or a property tour, please contact:

**TIM PFEIFFER** 503.225.8455

timp@norris-stevens.com





Norris & Stevens

16455 & 16463 Boones Ferry Rd | Lake Oswego, OR 97035

FOR LEASE

### 16455 - SUITE 500-A

### ± 2,800 SF





For more information or a property tour, please contact:

**TIM PFEIFFER** 503.225.8455 timp@norris-stevens.com





Norris & Stevens

16455 & 16463 Boones Ferry Rd | Lake Oswego, OR 97035

## FOR LEASE

### 16463 - SUITE 400 ± 5,060 SF













For more information or a property tour, please contact:

#### TIM PFEIFFER 503.225.8455 timp@norris-stevens.com





Norris & Stevens