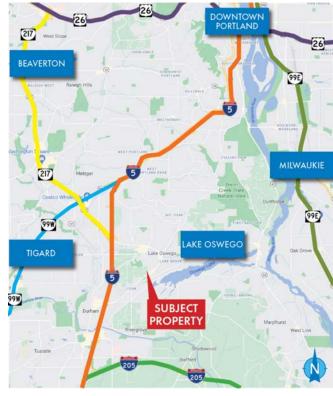

16455 & 16463 Boones Ferry Rd | Lake Oswego, OR 97035

### **FEATURES**

- Medical office park
- Ample parking with 4.6/1,000
- Extremely visible in steady traffic area
- Easy access to I-5

12.18.2023

For more information or a property tour, please contact: