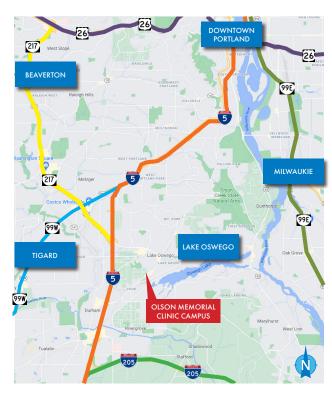

## **OLSON MEMORIAL CLINIC CAMPUS**

16455,16463,16464 Boones Ferry Road | Lake Oswego, OR 97035

### **INVESTMENT HIGHLIGHTS**

- Rare Lake Oswego, Oregon contiguous development acreage
- Existing income in place to carry the land through entitlement
- Family owned & operated medical office park since 1972
- Gateway to Lake Grove commercial district & affluent Lake Oswego, Oregon
- Strong demographics with easy access to I-5, retail and services