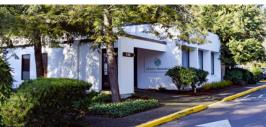

## **OLSON MEMORIAL CLINIC CAMPUS**

16455,16463,16464 Boones Ferry Road | Lake Oswego, OR 97035

#### **PROPERTY OVERVIEW**

Building Sq. Ft.: ± 20,651 SF

Campus Land Size: 3.24 acres (141,295 SF)

Year Built: 1969

**Zoning:** OC; GC; R-8.5; R-7.5