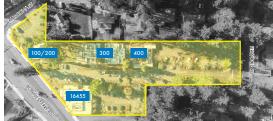

## **OLSON MEMORIAL CLINIC CAMPUS**

16455,16463,16464 Boones Ferry Road | Lake Oswego, OR 97035

#### **PROPERTY OVERVIEW**

Building Sq. Ft.: ± 20,651 SF

Campus Land Size: 3.24 acres (141,295 SF)

Year Built: 1969

**Zoning:** OC; GC; R-8.5; R-7.5

### **INVESTMENT HIGHLIGHTS**

- Rare Lake Oswego, Oregon contiguous development acreage
- Existing income in place to carry the land through entitlement
- Family owned & operated medical office park since 1972
- Gateway to Lake Grove commercial district & affluent Lake Oswego, Oregon
- Strong demographics with easy access to I-5, retail and services