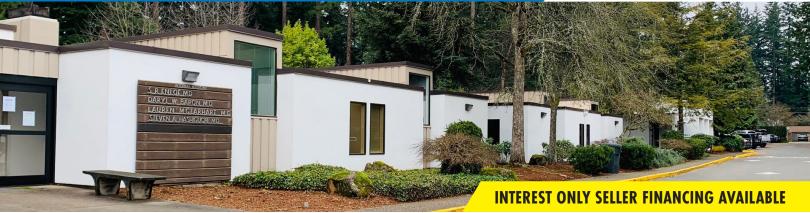

## **OLSON MEMORIAL CLINIC CAMPUS**

16455,16463,16464 Boones Ferry Road | Lake Oswego, OR 97035

#### **PROPERTY OVERVIEW**

Building Sq. Ft.: ± 20,651 SF

Campus Land Size: 3.24 acres (141,295 SF)

Year Built: 1969

**Zoning:** OC; GC; R-8.5; R-7.5