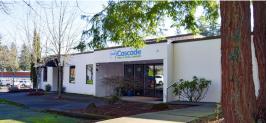

## **OLSON MEMORIAL CLINIC CAMPUS**

16455,16463,16464 Boones Ferry Road | Lake Oswego, OR 97035

#### **PROPERTY OVERVIEW**

Building Sq. Ft.: ± 20,651 SF

Campus Land Size: 3.24 acres (141,295 SF)

Year Built: 1969

**Zoning:** OC; GC; R-8.5; R-7.5