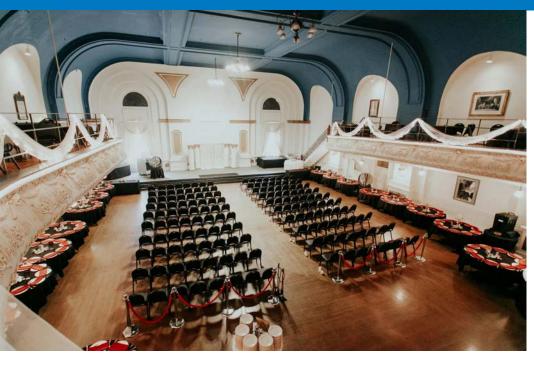

#### **FEATURES**

- Magnificent 2nd floor full ballroom with mezzanine, stage, kitchen, and amenity rooms
- Stunning architectural building with open floor plans, high ceilings, large (opening) windows
- Ideal for wide variety of events, concerts, weddings, film and photography uses
- Located in the heart of the city
- Across from Director's Park, Nordstrom and parking
- Proximity to banks, stores, cafés, restaurants, hotels, and host of downtown amenities
- On MAX line and three blocks from the transit mall