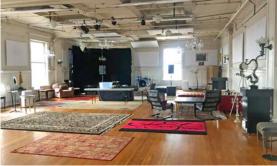

#### **FEATURES**

- Magnificent 2nd floor full ballroom with mezzanine, stage, kitchen, and amenity rooms
- Stunning architectural building with open floor plans, high ceilings, large (opening) windows
- Ideal for wide variety of events, concerts, weddings, film and photography uses
- Located in the heart of the city
- Across from Director's Park, Nordstrom and parking
- Proximity to banks, stores, cafés, restaurants, hotels, and host of downtown amenities
- On MAX line and three blocks from the transit mall