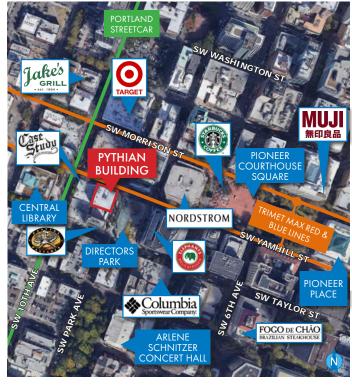

#### **FEATURES**

- Magnificent 2nd floor full ballroom with mezzanine, stage, kitchen, and amenity rooms
- Stunning architectural building with open floor plans, high ceilings, large (opening) windows
- Ideal for wide variety of events, concerts, weddings, film and photography uses
- Located in the heart of the city
- Across from Director's Park, Nordstrom and parking
- Proximity to banks, stores, cafés, restaurants, hotels, and host of downtown amenities
- On MAX line and three blocks from the transit mall