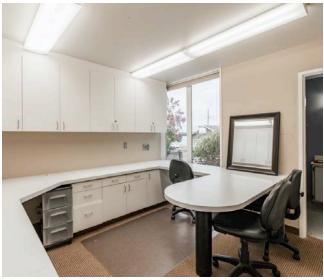

ETAILS**

- \$750,000 or \$15.00/SF + NNN
- ± 4,291 SF medical office with additional ± 1,558 SF of unfinished 2nd floor storage
- Located on ± 12,000 SF corner lot



#### **DEMOGRAPHICS**

|                           | 2 mile | 5 mile   | 10 mile  |          |
|---------------------------|--------|----------|----------|----------|
| 2010 Households           |        | 3,527    | 5,503    | 15,230   |
| 2020 Households           |        | 3,921    | 5,632    | 14,980   |
| 2025 Household Projection |        | 4,133    | 5,861    | 15,498   |
|                           | 2 mile | 5 mile   | 10 mile  |          |
| Avg Household Income      |        | \$81,094 | \$84,652 | \$91,555 |
| Median Household Income   |        | \$63,707 | \$67,356 | \$73,427 |







## INTERIOR PHOTOS













## **EXTERIOR PHOTOS**







For more information or a property tour, please contact:

## **MATT LYMAN**

Vice President, Commercial Properties 503.225.8454 (o) | 503.507.4880 (c) Mattl@norris-stevens.com



INVESTMENT REAL ESTATE SERVICES