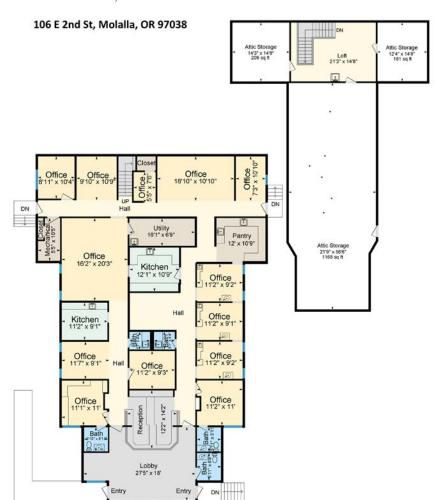

#### **DETAILS**

- \$750,000 or \$15.00/SF + NNN
- ± 4,291 SF medical office with additional ± 1,558 SF of unfinished 2nd floor storage
- Located on ± 12,000 SF corner lot