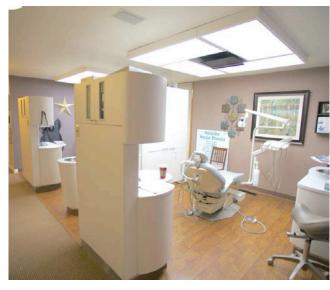

*DETAILS**

- \$750,000 or \$15.00/SF + NNN
- ± 4,291 SF medical office with additional ± 1,558 SF of unfinished 2nd floor storage
- Located on ± 12,000 SF corner lot



#### **DEMOGRAPHICS**

|                           | 2 mile | 5 mile   | 10 mile  |          |
|---------------------------|--------|----------|----------|----------|
| 2010 Households           |        | 3,527    | 5,503    | 15,230   |
| 2020 Households           |        | 3,921    | 5,632    | 14,980   |
| 2025 Household Projection |        | 4,133    | 5,861    | 15,498   |
|                           | 2 mile | 5 mile   | 10 mile  |          |
| Avg Household Income      |        | \$81,094 | \$84,652 | \$91,555 |
| Median Household Income   |        | \$63,707 | \$67,356 | \$73,427 |







## INTERIOR PHOTOS













## **EXTERIOR PHOTOS**







For more information or a property tour, please contact:

## **MATT LYMAN**

Vice President, Commercial Properties 503.225.8454 (o) | 503.507.4880 (c) Mattl@norris-stevens.com



INVESTMENT REAL ESTATE SERVICES