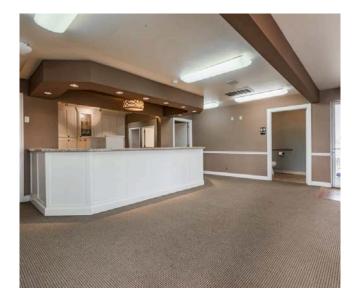

## **DETAILS**

- \$750,000 or \$15.00/SF + NNN
- ± 4,291 SF medical office with additional ± 1,558 SF of unfinished 2nd floor storage
- Located on ± 12,000 SF corner lot



#### **DEMOGRAPHICS**

|                           | 2 mile | 5 mile   | 10 mile  |          |
|---------------------------|--------|----------|----------|----------|
| 2010 Households           |        | 3,527    | 5,503    | 15,230   |
| 2020 Households           |        | 3,921    | 5,632    | 14,980   |
| 2025 Household Projection |        | 4,133    | 5,861    | 15,498   |
|                           | 2 mile | 5 mile   | 10 mile  |          |
| Avg Household Income      |        | \$81,094 | \$84,652 | \$91,555 |
| Median Household Income   |        | \$63,707 | \$67,356 | \$73,427 |







## INTERIOR PHOTOS













## **EXTERIOR PHOTOS**







For more information or a property tour, please contact:

## **MATT LYMAN**

Vice President, Commercial Properties 503.225.8454 (o) | 503.507.4880 (c) Mattl@norris-stevens.com



INVESTMENT REAL ESTATE SERVICES