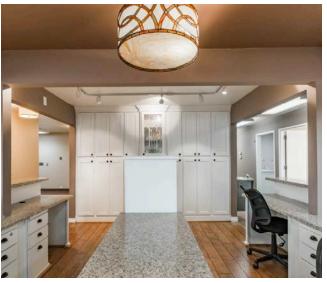

AILS**

- \$750,000 or \$15.00/SF + NNN
- ± 4,291 SF medical office with additional ± 1,558 SF of unfinished 2nd floor storage
- Located on ± 12,000 SF corner lot



#### **DEMOGRAPHICS**

|                           | 2 mile | 5 mile   | 10 mile  |          |
|---------------------------|--------|----------|----------|----------|
| 2010 Households           |        | 3,527    | 5,503    | 15,230   |
| 2020 Households           |        | 3,921    | 5,632    | 14,980   |
| 2025 Household Projection |        | 4,133    | 5,861    | 15,498   |
|                           | 2 mile | 5 mile   | 10 mile  |          |
| Avg Household Income      |        | \$81,094 | \$84,652 | \$91,555 |
| Median Household Income   |        | \$63,707 | \$67,356 | \$73,427 |







## INTERIOR PHOTOS













## **EXTERIOR PHOTOS**







For more information or a property tour, please contact:

## **MATT LYMAN**

Vice President, Commercial Properties 503.225.8454 (o) | 503.507.4880 (c) Mattl@norris-stevens.com



INVESTMENT REAL ESTATE SERVICES