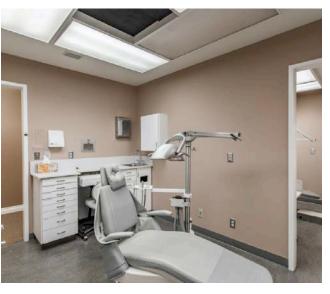

**DETAILS**

- \$750,000 or \$15.00/SF + NNN
- ± 4,291 SF medical office with additional ± 1,558 SF of unfinished 2nd floor storage
- Located on ± 12,000 SF corner lot



#### **DEMOGRAPHICS**

|                           | 2 mile | 5 mile   | 10 mile  |          |
|---------------------------|--------|----------|----------|----------|
| 2010 Households           |        | 3,527    | 5,503    | 15,230   |
| 2020 Households           |        | 3,921    | 5,632    | 14,980   |
| 2025 Household Projection |        | 4,133    | 5,861    | 15,498   |
|                           | 2 mile | 5 mile   | 10 mile  |          |
| Avg Household Income      |        | \$81,094 | \$84,652 | \$91,555 |
| Median Household Income   |        | \$63,707 | \$67,356 | \$73,427 |







## INTERIOR PHOTOS













## **EXTERIOR PHOTOS**







For more information or a property tour, please contact:

## **MATT LYMAN**

Vice President, Commercial Properties 503.225.8454 (o) | 503.507.4880 (c) Mattl@norris-stevens.com



INVESTMENT REAL ESTATE SERVICES