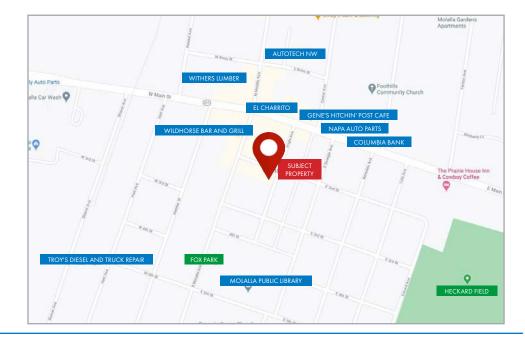

### **FEATURES**

- 9 secured private parking spaces
- Built in 1971 and renovated in 2013
- ADA accessible

- Corner lot with signage
- Open reception with marble countertops
- Zoned C1