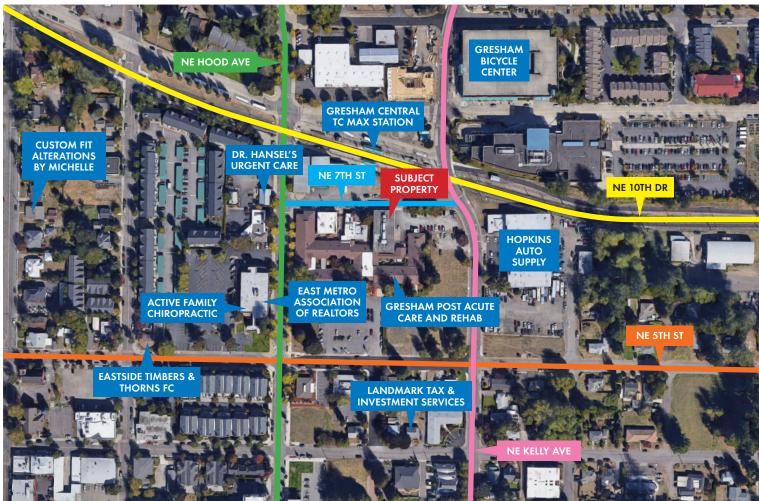

# FORMER GRESHAM HOSPITAL

400 NE 7th Street | Gresham, Oregon 97030

FOR LEASE

## FORMER GRESHAM HOSPITAL

400 NE 7th Street | Gresham, Oregon 97030

### FOR LEASE