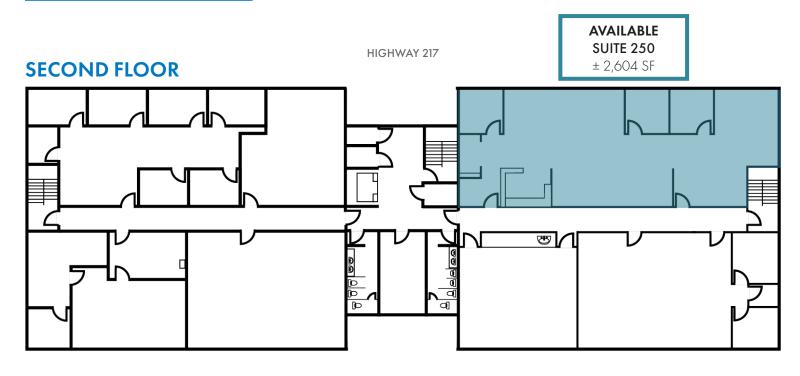

### **DETAILS**

Lease rate: \$21 PSF, FSSuite 250: ±2,604 SF

## **GRIFFITH BUSINESS PARK**

4800 SW Griffith Drive | Beaverton, OR 97005

FOR LEASE

FLOOR PLANS / PHOTOS

SW GRIFFITH DRIVE

For more information or a property tour, please contact:

**DUANE LINK** 

503.225.8465 Duanel@norris-stevens.com **DOUG CARTER** 