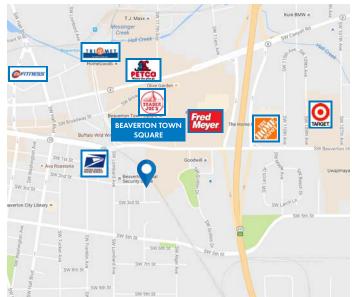

#### **FEATURES**

- Quiet business park with local ownership
- Updated common areas, HVAC, new lighting updated restrooms
- · Freshly sealed parking lot
- Conference room, break room
- Elevator served
- Ample on-site parking with new landscaping
- Along TriMet bus lines and easy access to TriMet MAX line, Hwy 10, and Hwy 217
- Just south of Beaverton Town Square