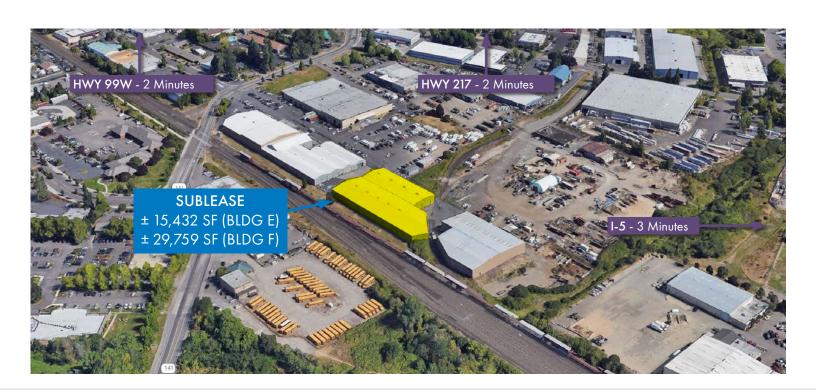

#### **DETAILS**

Suite E and F (Sublease):

Available: Suite  $E \pm 15,432 SF$ 

Suite F ± 29,759 SF + (± 1,056 SF Office) Pod

Lease Rate: \$0.65 PSF + NNN

Estimated NNN: \$0.14 PSF

#### **FEATURES**

- Huge oversized grade level door (20' wide x 20' high)
- One (1) grade door
- Storage space
- 18-24' clearance height
- Good power
- Located on SW Hall Blvd, 3 minutes to Hwy 99W, Hwy 217, and I-5
- Close to Tigard Transit Center, WES commuter rail
- Metal buildings offering a wide variety of uses