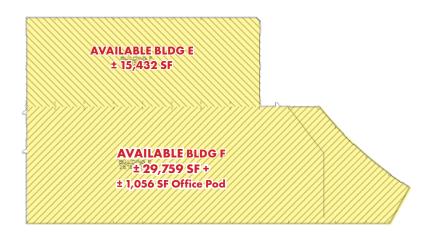

#### **DETAILS**

Suite E and F (Sublease):

Available: Suite  $E \pm 15,432 SF$ 

Suite F ± 29,759 SF + (± 1,056 SF Office) Pod

Lease Rate: \$0.65 PSF + NNN

Estimated NNN: \$0.14 PSF

# FOR SUBLEASE

FLOOR PLAN

### **BUILDING E & F**

For more information or a property tour, please contact:

**SCOTT FINNEY, SIOR** 503.225.8431

ScottF@norris-stevens.com

**GREG NESTING** 503.225.8440 GregN@norris-stevens.com Norris & Stevens INVESTMENT REAL ESTATE SERVICES