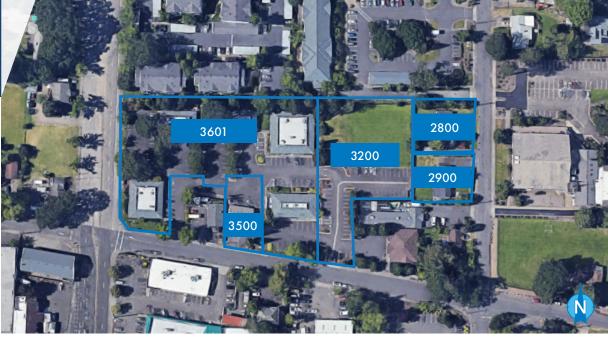

### **DETAILS**

• Price: Call for pricing

• Total building size: ± 20,171 SF

Number of buildings: 8

Land size: ± 3.6 AC (156,816 SF)

• Zoning: CCMU

Opex: \$8.46 PSF/Annual

• NOI: \$313,588.50

### **FEATURES**

- High exposure on the corner of Alexander & 185th
- 10 minutes from Hwy 26
- 12 minutes to downtown Beaverton
- Plenty of off-street parking
- Total of 5 tax lots

For more information or a property tour, please contact:

#### **TIM BUDELMAN**

503.225.8472

TimB@norris-stevens.com

Norris & Stevens

900 SW 5TH AVE, 17TH FLOOR | PORTLAND, OR 97204 503.223.3171 · NORRIS-STEVENS.COM

| Address                            | Tenant                | Tax Lot | Size     | Monthly<br>Rent          | Lease End                           |
|------------------------------------|-----------------------|---------|----------|--------------------------|-------------------------------------|
| 18395 SW Alexander St (Building 1) | Northwest Endodontics | 3601    | 2,048 SF | \$5,593                  | 2026 w/Two 5 year extension options |
| 18425 SW Alexander St (Building 1) | Dr. Graber            | 3601    | 2,048 SF | \$5,596                  | 2027 w/5 year extension option      |
| 18345 SW Alexander St (Tenant 1)   | Eye Health            | 3200    | 4,369 SF | \$12,294                 | 2024 w/5 year extension option      |
| 18345 SW Alexander St ( Tenant 2)  | Goodskin              | 3200    | 1,295 SF | \$3,336                  | Month to Month                      |
| 3325 SW 182nd                      | (Residential)         | 2800    | 1,100 SF | \$1,948                  | Month to Month                      |
| 3355 SW 182nd                      | (Residential)         | 2900    | 1,179 SF | \$1,946                  | Month to Month                      |
| 18325 SW Alexander St              | Phillips Orthopedic   | 3601    | 3,320 SF | \$9,062                  | 2028 w/5 year extension option      |
| 18355 SW Alexander St (Tenant A)   | Charlie & Co          | 3500    | 862 SF   | \$1,053<br>Com-<br>bined | Month to Month                      |
| 18355 SW Alexander St (Tenant B)   | Jordi's Salon         | 3500    | 862 SF   |                          |                                     |
| 18355 SW Alexander St (Tenant C)   | Storage               | 3500    | 625 SF   | \$200                    | Month to Month                      |
| 18455 SW Alexander St (Tenant 1)   | Premier Pet Dentistry | 3601    | 1,693 SF | \$3,166                  | 2027 w/5 year extension option      |
| 18955 SW Alexander St (Tenant 2)   | Vacant                | 3601    | 2,327 SF | -                        | Vacant                              |