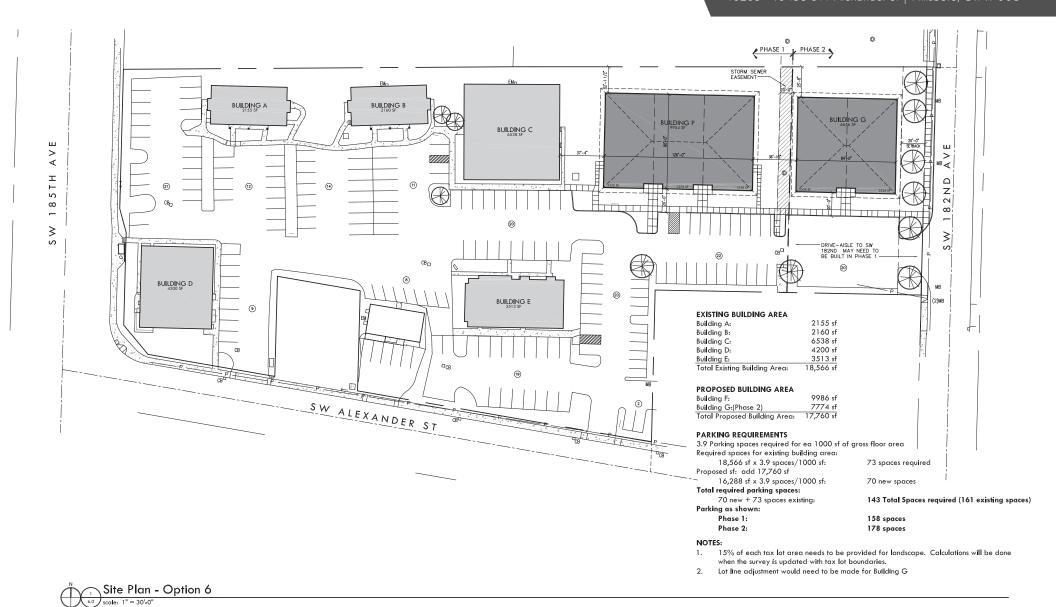

### **DETAILS**

• Price: Call for pricing

• Total building size: ± 20,171 SF

Number of buildings: 8

Land size: ± 3.6 AC (156,816 SF)

• Zoning: CCMU

Opex: \$8.46 PSF/Annual

• NOI: \$313,588.50

### **FEATURES**

- High exposure on the corner of Alexander & 185th
- 10 minutes from Hwy 26
- 12 minutes to downtown Beaverton
- Plenty of off-street parking
- Total of 5 tax lots

For more information or a property tour, please contact:

#### **TIM BUDELMAN**

503.225.8472

TimB@norris-stevens.com

Norris & Stevens

900 SW 5TH AVE, 17TH FLOOR | PORTLAND, OR 97204 503.223.3171 · NORRIS-STEVENS.COM

| Address                            | Tenant                | Tax Lot | Size     | Monthly<br>Rent          | Lease End                           |
|------------------------------------|-----------------------|---------|----------|--------------------------|-------------------------------------|
| 18395 SW Alexander St (Building 1) | Northwest Endodontics | 3601    | 2,048 SF | \$5,593                  | 2026 w/Two 5 year extension options |
| 18425 SW Alexander St (Building 1) | Dr. Graber            | 3601    | 2,048 SF | \$5,596                  | 2027 w/5 year extension option      |
| 18345 SW Alexander St (Tenant 1)   | Eye Health            | 3200    | 4,369 SF | \$12,294                 | 2024 w/5 year extension option      |
| 18345 SW Alexander St ( Tenant 2)  | Goodskin              | 3200    | 1,295 SF | \$3,336                  | Month to Month                      |
| 3325 SW 182nd                      | (Residential)         | 2800    | 1,100 SF | \$1,948                  | Month to Month                      |
| 3355 SW 182nd                      | (Residential)         | 2900    | 1,179 SF | \$1,946                  | Month to Month                      |
| 18325 SW Alexander St              | Phillips Orthopedic   | 3601    | 3,320 SF | \$9,062                  | 2028 w/5 year extension option      |
| 18355 SW Alexander St (Tenant A)   | Charlie & Co          | 3500    | 862 SF   | \$1,053<br>Com-<br>bined | Month to Month                      |
| 18355 SW Alexander St (Tenant B)   | Jordi's Salon         | 3500    | 862 SF   |                          |                                     |
| 18355 SW Alexander St (Tenant C)   | Storage               | 3500    | 625 SF   | \$200                    | Month to Month                      |
| 18455 SW Alexander St (Tenant 1)   | Premier Pet Dentistry | 3601    | 1,693 SF | \$3,166                  | 2027 w/5 year extension option      |
| 18955 SW Alexander St (Tenant 2)   | Vacant                | 3601    | 2,327 SF | -                        | Vacant                              |