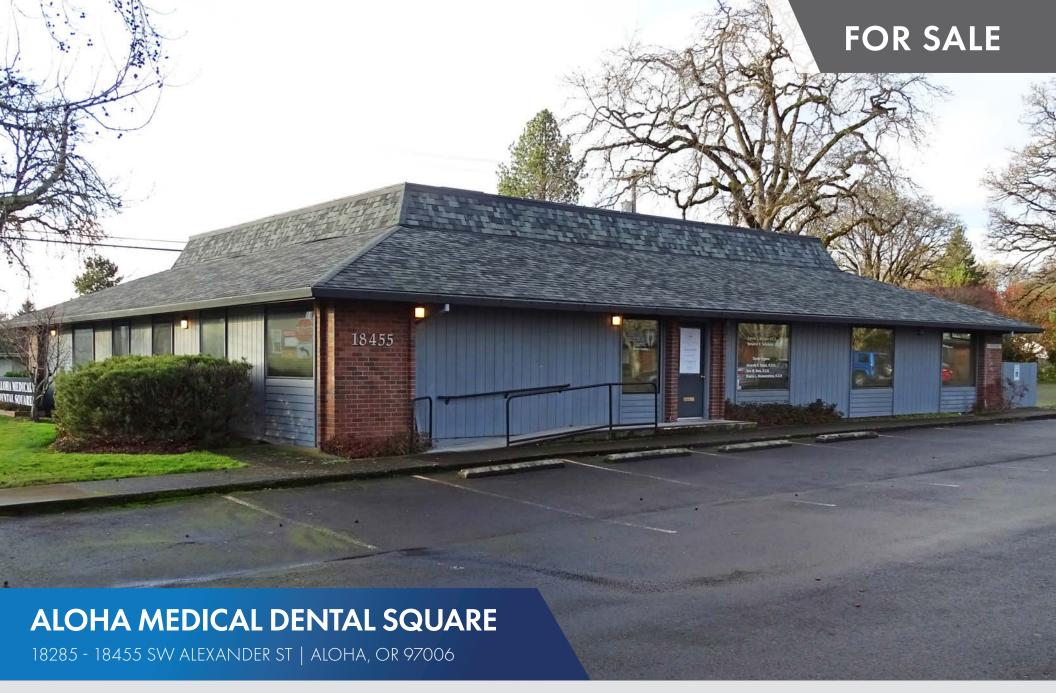

# **ALOHA MEDICAL DENTAL SQUARE**

18285 - 18455 SW Alexander St | Hillsboro, OR 97006

# **MEDICAL OFFICE INVESTMENT SALE**

### **DETAILS**

• Price: Call for pricing

• Total building size: ± 20,171 SF

Number of buildings: 8

Land size: ± 3.6 AC (156,816 SF)

• Zoning: CCMU

Opex: \$8.46 PSF/Annual

• NOI: \$313,588.50

### **FEATURES**

- High exposure on the corner of Alexander & 185th
- 10 minutes from Hwy 26
- 12 minutes to downtown Beaverton
- Plenty of off-street parking
- Total of 5 tax lots

For more information or a property tour, please contact: