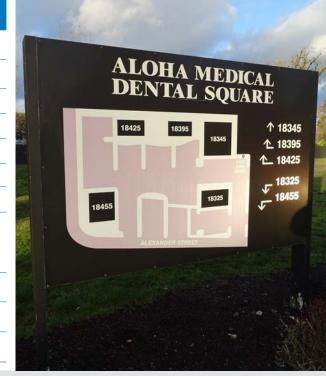

#### **TIM BUDELMAN**

503.225.8472

TimB@norris-stevens.com

Norris & Stevens

900 SW 5TH AVE, 17TH FLOOR | PORTLAND, OR 97204 503.223.3171 · NORRIS-STEVENS.COM

| Address                            | Tenant                | Tax Lot | Size     | Monthly<br>Rent          | Lease End                           |
|------------------------------------|-----------------------|---------|----------|--------------------------|-------------------------------------|
| 18395 SW Alexander St (Building 1) | Northwest Endodontics | 3601    | 2,048 SF | \$5,593                  | 2026 w/Two 5 year extension options |
| 18425 SW Alexander St (Building 1) | Dr. Graber            | 3601    | 2,048 SF | \$5,596                  | 2027 w/5 year extension option      |
| 18345 SW Alexander St (Tenant 1)   | Eye Health            | 3200    | 4,369 SF | \$12,294                 | 2024 w/5 year extension option      |
| 18345 SW Alexander St ( Tenant 2)  | Goodskin              | 3200    | 1,295 SF | \$3,336                  | Month to Month                      |
| 3325 SW 182nd                      | (Residential)         | 2800    | 1,100 SF | \$1,948                  | Month to Month                      |
| 3355 SW 182nd                      | (Residential)         | 2900    | 1,179 SF | \$1,946                  | Month to Month                      |
| 18325 SW Alexander St              | Phillips Orthopedic   | 3601    | 3,320 SF | \$9,062                  | 2028 w/5 year extension option      |
| 18355 SW Alexander St (Tenant A)   | Charlie & Co          | 3500    | 862 SF   | \$1,053<br>Com-<br>bined | Month to Month                      |
| 18355 SW Alexander St (Tenant B)   | Jordi's Salon         | 3500    | 862 SF   |                          |                                     |
| 18355 SW Alexander St (Tenant C)   | Storage               | 3500    | 625 SF   | \$200                    | Month to Month                      |
| 18455 SW Alexander St (Tenant 1)   | Premier Pet Dentistry | 3601    | 1,693 SF | \$3,166                  | 2027 w/5 year extension option      |
| 18955 SW Alexander St (Tenant 2)   | Vacant                | 3601    | 2,327 SF | -                        | Vacant                              |