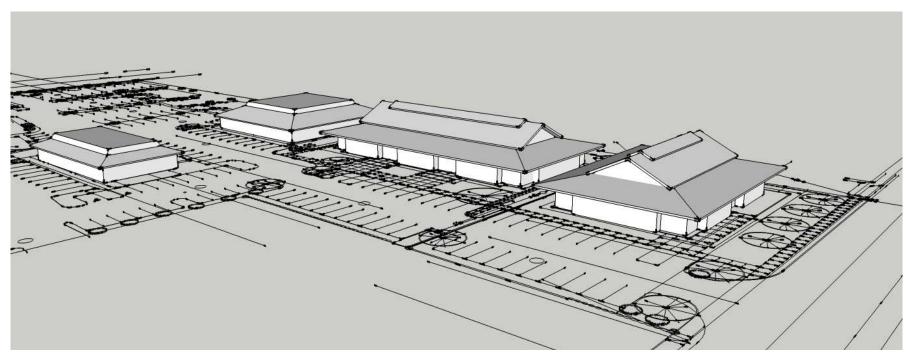

# **ALOHA MEDICAL DENTAL SQUARE**

18285 - 18455 SW Alexander St | Hillsboro, OR 97006

# **MEDICAL OFFICE INVESTMENT SALE**

### **DETAILS**

• Price: Call for pricing

• Total building size: ± 20,171 SF

Number of buildings: 8

Land size: ± 3.6 AC (156,816 SF)

• Zoning: CCMU

Opex: \$8.46 PSF/Annual

• NOI: \$313,588.50

### **FEATURES**

- High exposure on the corner of Alexander & 185th
- 10 minutes from Hwy 26
- 12 minutes to downtown Beaverton
- Plenty of off-street parking
- Total of 5 tax lots

For more information or a property tour, please contact: