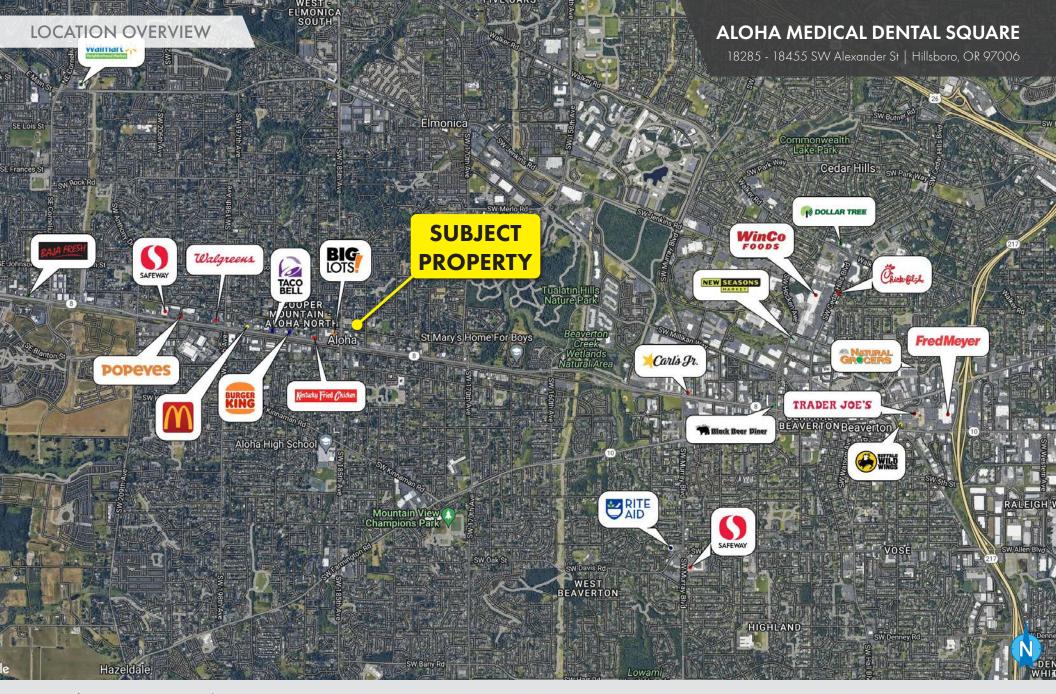

# **ALOHA MEDICAL DENTAL SQUARE**

18285 - 18455 SW Alexander St | Hillsboro, OR 97006

### **FEATURES**

- High exposure on the corner of Alexander & 185th
- 10 minutes from Hwy 26
- 12 minutes to downtown Beaverton
- Plenty of off-street parking
- Total of 5 tax lots

For more information or a property tour, please contact: